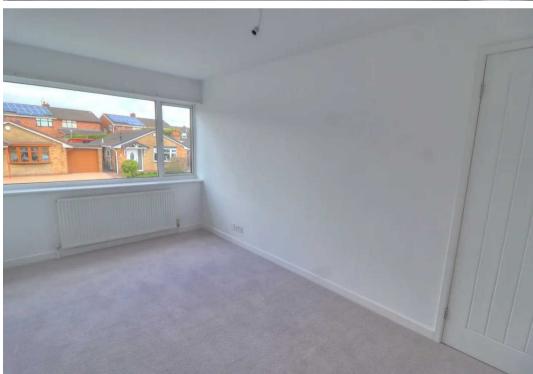

#### **Bedroom One**

13' 10" x 8' 3" (4.22m x 2.51m)

A large double room with upvc window to front, recently re plastered, multiple power points and newly carpeted.

## **Bedroom Two**

8' 9" x 10' 2" (2.67m x 3.10m)

A double room with upvc window, recently re plastered, multiple power points and newly carpeted.