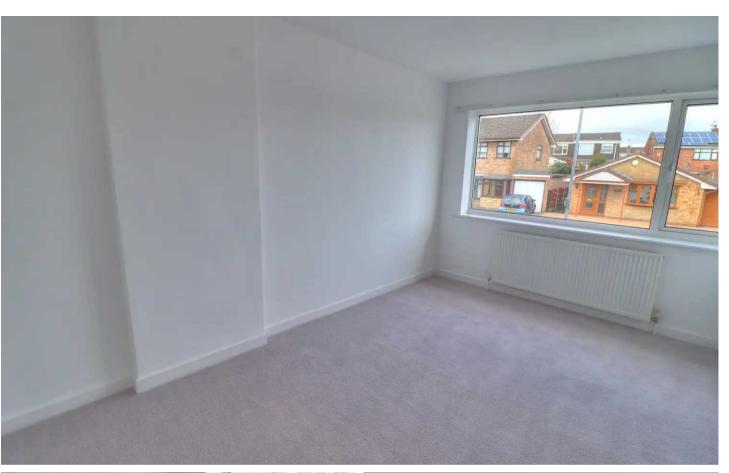

#### **Bedroom One**

13' 10" x 8' 3" (4.22m x 2.51m)

A large double room with upvc window to front, recently re plastered, multiple power points and newly carpeted.

## **Bedroom Two**

8' 9" x 10' 2" (2.67m x 3.10m)

A double room with upvc window, recently re plastered, multiple power points and newly carpeted.

## **Bedroom Three**

10' 2" x 5' 8" (3.10m x 1.73m)

A single room with upvc window and vertical blinds, multiple power points, single radiator and newly carpeted carpeted.