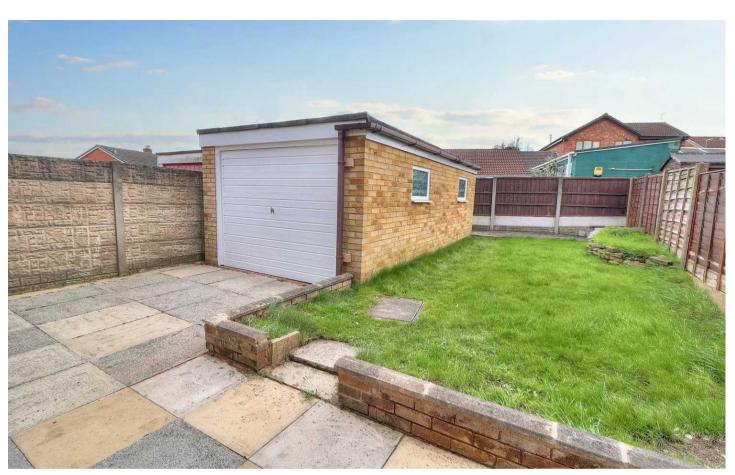

Stepping outside, the property continues to impress with its beautifully landscaped surroundings. The mature grassed lawn, wood fenced borders, and patio area create a serene oasis perfect for outdoor gatherings and al-fresco dining. The access to the drive and detached garage adds to the convenience of this property, providing additional storage space and practicality.

#### **REAR GARDEN**

A mature grassed lawn, wood fenced border, patio area ideal for external dining and access to drive and detached garage.

#### GARAGE

Single Garage

A single detached garage with up and over door, power and lighting accessed via driveway.