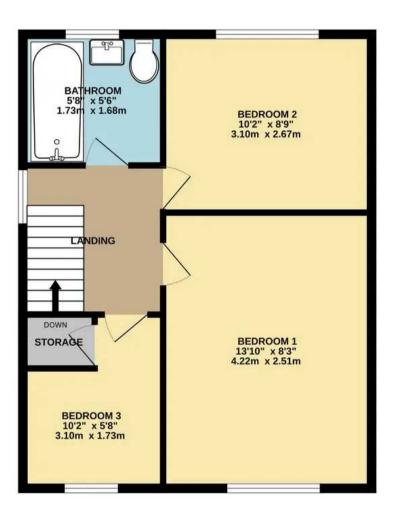

### Bathroom

5' 8" x 5' 6" (1.73m x 1.68m)

A newly fitted three piece bathroom suite, shower over bath, glass screen, wash basin, low level w.c, frosted upvc window, tiled walls, single radiator and wood effect cushion flooring.

#### **Bedroom One**

13' 10" x 8' 3" (4.22m x 2.51m)

A large double room with upvc window to front, recently re plastered, multiple power points and newly carpeted.

## **Bedroom Two**

8' 9" x 10' 2" (2.67m x 3.10m)

A double room with upvc window, recently re plastered, multiple power points and newly carpeted.

## **Bedroom Three**

10' 2" x 5' 8" (3.10m x 1.73m)

A single room with upvc window and vertical blinds, multiple power points, single radiator and newly carpeted carpeted.