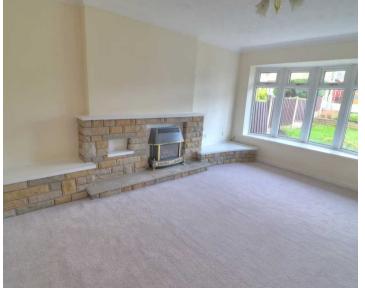

## Lounge

15' 4" x 11' 6" (4.67m x 3.51m)

A generous family lounge with bay window to front, gas fire with surround, multiple power points, single radiator and newly carpeted.