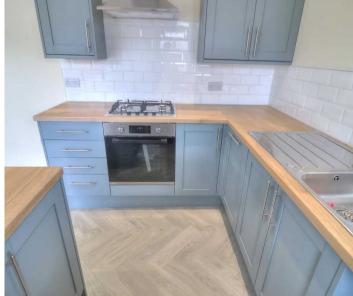

### Kitchen

7' 1" x 9' 1" (2.16m x 2.77m)

A newly fitted modern kitchen with a range of base and wall units, large work tops/ breakfast bar, wood effect cushion flooring, electric oven, gas hob, extractor above, stainless steel sink and upvc door to rear garden.