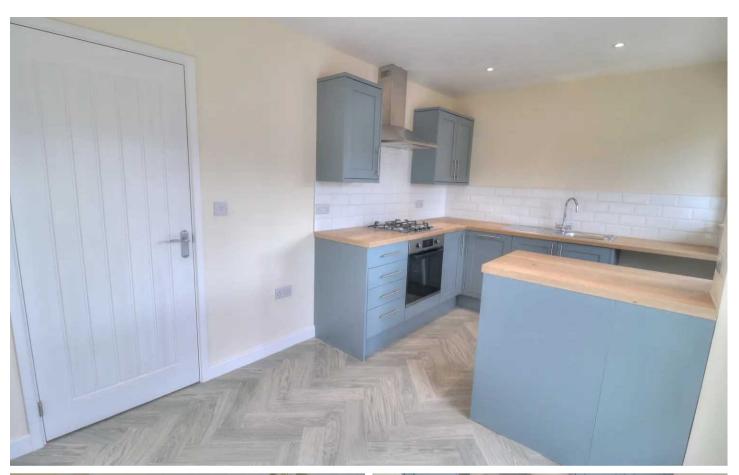

### Kitchen

7' 1" x 9' 1" (2.16m x 2.77m)

A newly fitted modern kitchen with a range of base and wall units, large work tops/ breakfast bar, wood effect cushion flooring, electric oven, gas hob, extractor above, stainless steel sink and upvc door to rear garden.