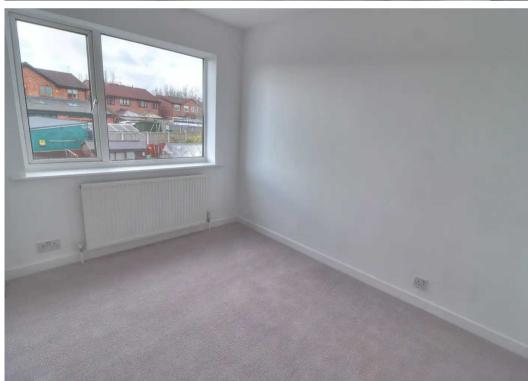

#### **Bedroom One**

13' 10" x 8' 3" (4.22m x 2.51m)

A large double room with upvc window to front, recently re plastered, multiple power points and newly carpeted.

## **Bedroom Two**

8' 9" x 10' 2" (2.67m x 3.10m)

A double room with upvc window, recently re plastered, multiple power points and newly carpeted.

## **Bedroom Three**

10' 2" x 5' 8" (3.10m x 1.73m)

A single room with upvc window and vertical blinds, multiple power points, single radiator and newly carpeted carpeted.