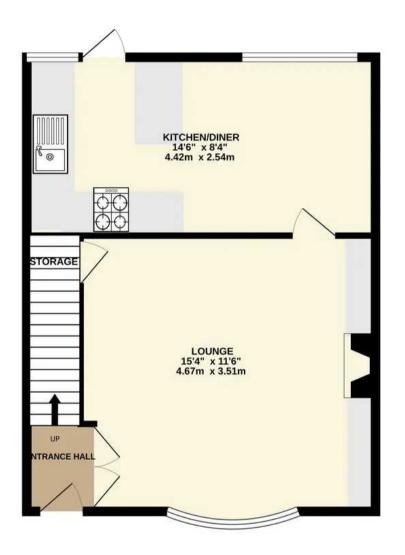

## Lounge

15' 4" x 11' 6" (4.67m x 3.51m)

A generous family lounge with bay window to front, gas fire with surround, multiple power points, single radiator and newly carpeted.

# **Dining Room**

8' 6" x 7' 10" (2.59m x 2.39m)

A family dining room open plan to kitchen area, large upvc window to rear, single radiator, multiple power points and wood effect cushion flooring.

### Kitchen

7' 1" x 9' 1" (2.16m x 2.77m)

A newly fitted modern kitchen with a range of base and wall units, large work tops/ breakfast bar, wood effect cushion flooring, electric oven, gas hob, extractor above, stainless steel sink and upvc door to rear garden.

#### **REAR GARDEN**

A mature grassed lawn, wood fenced border, patio area ideal for external dining and access to drive and detached garage.

#### GARAGE

Single Garage

A single detached garage with up and over door, power and lighting accessed via driveway.

#### DRIVEWAY

3 Parking Spaces

A large driveway providing parking for three cars leading to detached garage.

GROUND FLOOR 1ST FLOOR