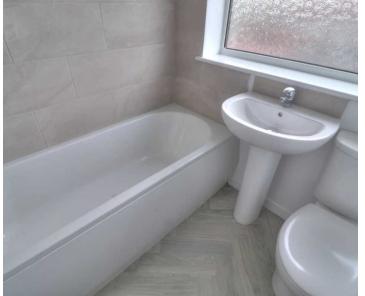

### Bathroom

5' 8" x 5' 6" (1.73m x 1.68m)

A newly fitted three piece bathroom suite, shower over bath, glass screen, wash basin, low level w.c, frosted upvc window, tiled walls, single radiator and wood effect cushion flooring.