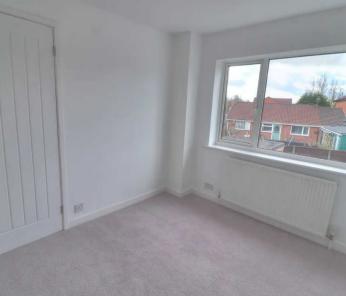

## **Bedroom Three**

10' 2" x 5' 8" (3.10m x 1.73m)

A single room with upvc window and vertical blinds, multiple power points, single radiator and newly carpeted carpeted.