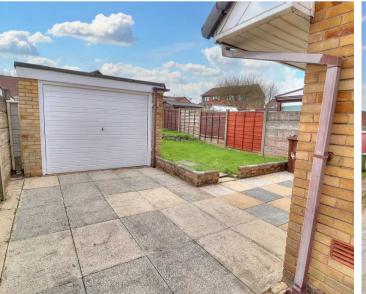

Stepping outside, the property continues to impress with its beautifully landscaped surroundings. The mature grassed lawn, wood fenced borders, and patio area create a serene oasis perfect for outdoor gatherings and al-fresco dining. The access to the drive and detached garage adds to the convenience of this property, providing additional storage space and practicality.

#### **REAR GARDEN**

A mature grassed lawn, wood fenced border, patio area ideal for external dining and access to drive and detached garage.

#### GARAGE

Single Garage

A single detached garage with up and over door, power and lighting accessed via driveway.