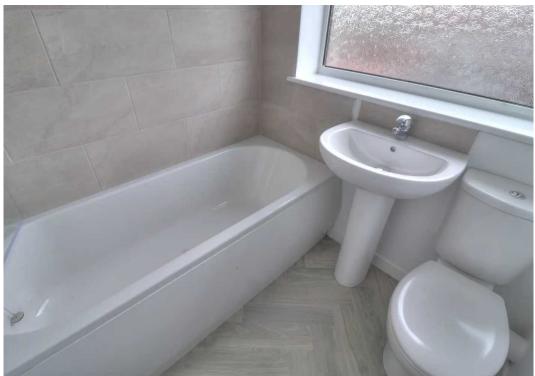

### Bathroom

5' 8" x 5' 6" (1.73m x 1.68m)

A newly fitted three piece bathroom suite, shower over bath, glass screen, wash basin, low level w.c, frosted upvc window, tiled walls, single radiator and wood effect cushion flooring.