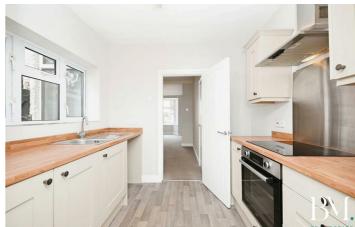

refitted kitchen, lobby, and refitted bathroom on the ground floor, with a landing are and three well proportioned bedrooms to the first floor.

# 9 Essex Street, Rugby, CV21 2NE







- Mid Terraced Property
- Three Bedrooms
- Refitted Kitchen
- No Onward Chain

- Close To Town Centre
- Entrance Hall

- Refurbished
- Through Lounge/Diner
- Refitted Ground Floor Bathroom
  OFF ROAD PARKING TO REAR

# Entrance Hall

2'10" x 15'7" (0.88 x 4.75)

# Lounge

13'11" x 10'1" (4.26 x 3.08)

# Dining Room

10'2" x 10'2" (3.12 x 3.11)

#### Kıtchen

8'5" x 7'6" (2.58 x 2.31)

# Lobby

8'5" x 2'10" (2.58 x 0.88)

# Bathroom

6'3" x 5'7" (1.92 x 1.72)

#### Bedroom One

14'7" x 11'2" (4.45 x 3.41)

# Bedroom Two

9'10" x 9'3" (3.02 x 2.83)

# Bedroom Three

8'6" x 7'6" (2.61 x 2.30)



Directions

















# Floor Plan



Floor area 44.1 m<sup>2</sup> (474 Floor area 34.2 m<sup>2</sup> (368 sq.ft.)

TOTAL: 78.2 m<sup>2</sup> (842 sq.ft.)

This floor plan is for illustrative purposes only. It is not drawn to scale. Any measurements, floor areas (including any total floor area), openings and orientations are approximate. No details are guaranteed, they cannot be relied upon for any purpose and do not form any part of any agreement. No liability is taken for any error, omission or misstatement. A party must rely upon its own inspection(s). Powered by www.Propertybox.io

These particulars, whilst believed to be accurate are set out as a general outline only for guidance and do not constitute any part of an offer or contract. Intending purchasers should not rely on them as statement