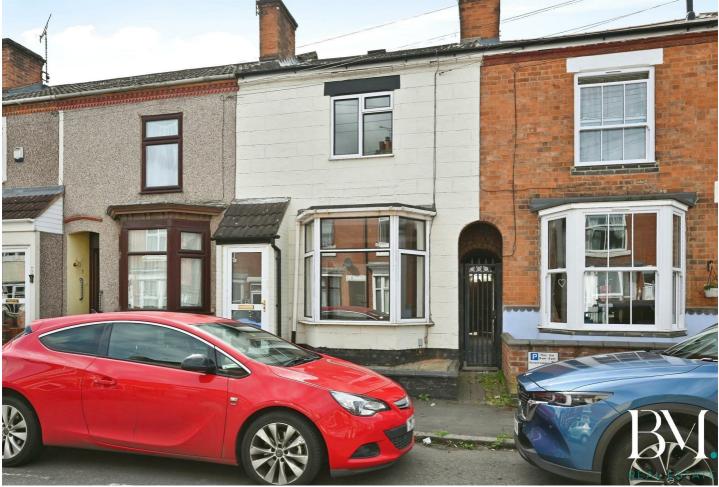

# 9 Essex Street , Rugby, CV21 2NE

PERFECT OPPORTUNITY FOR FIRST TIME BUYERS!

 $REFURBISHED, THREE\ BEDROOM, Mid\ Terraced\ property, with\ OFF\ ROAD\ PARKING\ TO\ THE\ REAR, and\ offered\ for\ sale\ with\ NO\ ONWARD\ CHAIN.$ 

This well proportioned property benefits from close proximity to the town centre with it's wide range of shops and amenities, and is sold with vacant possession ( Photographs have been virtually staged to show how furnishings could look).

The bay fronted property comprises of an entrance hall, lounge/diner, refitted kitchen, lobby, and refitted bathroom on the ground floor, with a landing are and three well proportioned bedrooms to the first floor.

# 9 Essex Street, Rugby, CV21 2NE

- Mid Terraced Property
- Three Bedrooms
- Refitted Kitchen
- No Onward Chain

- Close To Town Centre
- Entrance Hall

- Refurbished
- Through Lounge/Diner
- Refitted Ground Floor Bathroom
  OFF ROAD PARKING TO REAR