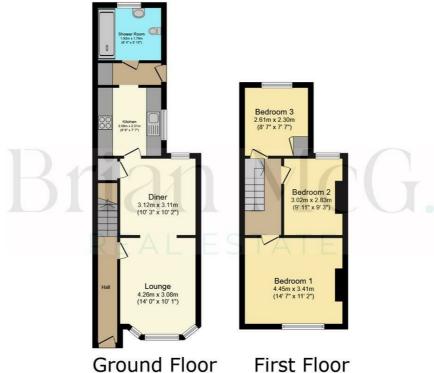

# Floor Plan

Floor area 44.1 m<sup>2</sup> (474 Floor area 34.2 m<sup>2</sup> (368 sq.ft.)

TOTAL: 78.2 m<sup>2</sup> (842 sq.ft.)

This floor plan is for illustrative purposes only. It is not drawn to scale. Any measurements, floor areas (including any total floor area), openings and orientations are approximate. No details are guaranteed, they cannot be relied upon for any purpose and do not form any part of any agreement. No liability is taken for any error, omission or misstatement. A party must rely upon its own inspection(s). Powered by www.Propertybox.io

# Entrance Hall

2'10" x 15'7" (0.88 x 4.75)

# Lounge

13'11" x 10'1" (4.26 x 3.08)

# Dining Room

10'2" x 10'2" (3.12 x 3.11)

#### Kıtchen

8'5" x 7'6" (2.58 x 2.31)

# Lobby

8'5" x 2'10" (2.58 x 0.88)

# Bathroom

6'3" x 5'7" (1.92 x 1.72)

#### Bedroom One

14'7" x 11'2" (4.45 x 3.41)

# Bedroom Two

9'10" x 9'3" (3.02 x 2.83)

# Bedroom Three

8'6" x 7'6" (2.61 x 2.30)

Directions