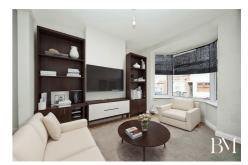

# Lounge

13'11" x 10'1" (4.26 x 3.08)

# Dining Room

10'2" x 10'2" (3.12 x 3.11)