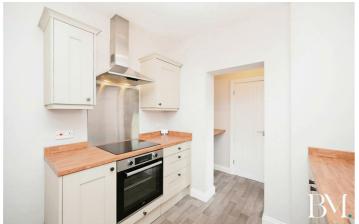

fitted kitchen, lobby, and refitted bathroom on the ground floor, with a landing are and three well proportioned bedrooms to the first floor.

# 9 Essex Street, Rugby, CV21 2NE







- Mid Terraced Property
- Three Bedrooms
- Refitted Kitchen
- No Onward Chain

- Close To Town Centre
- Entrance Hall

- Refurbished
- Through Lounge/Diner
- Refitted Ground Floor Bathroom
  OFF ROAD PARKING TO REAR

# Entrance Hall

2'10" x 15'7" (0.88 x 4.75)

# Lounge

13'11" x 10'1" (4.26 x 3.08)

# Dining Room

10'2" x 10'2" (3.12 x 3.11)

#### Kıtchen

8'5" x 7'6" (2.58 x 2.31)

# Lobby

8'5" x 2'10" (2.58 x 0.88)

# Bathroom

6'3" x 5'7" (1.92 x 1.72)

#### Bedroom One

14'7" x 11'2" (4.45 x 3.41)

# Bedroom Two

9'10" x 9'3" (3.02 x 2.83)

# Bedroom Three

8'6" x 7'6" (2.61 x 2.30)



Directions

















# Floor Plan



Floor area 44.1 m<sup>2</sup> (474 Floor area 34.2 m<sup>2</sup> (368 sq.ft.)

TOTAL: 78.2 m<sup>2</sup> (842 sq.ft.)

This floor plan is for illustrative purposes only. It is not drawn to scale. Any measurements, floor areas (including any total floor area), openings and orientations are approximate. No details are guaranteed, they cannot be relied upon for any purpose and do not form any part of any agreement. No liability is taken for any error, omission or misstatement. A party must rely upon its own inspection(s). Powered by www.Propertybox.io

These particulars, whilst believed to be accurate are set out as a general outline only for guidance and do not constitute any part of an offer or contract. Intending purchasers should not rely on them as statements