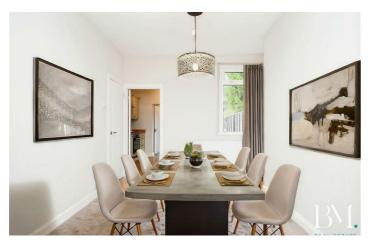

# Lounge

13'11" x 10'1" (4.26 x 3.08)

# Dining Room

10'2" x 10'2" (3.12 x 3.11)