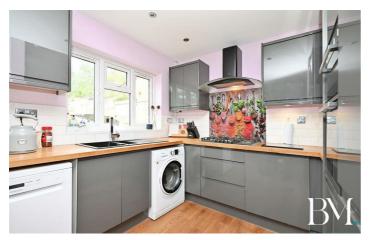

Modern, refitted family bathroom with high-quality finishes

Hallway 12'6" x 5'8" (3.83 x 1.73)

Lounge 12'10" x 11'10" (3.92 x 3.62)

Kitchen/Diner 18'0" x 12'3" (5.50 x 3.75)

Bathroom 8'8" x 6'10" (2.65 x 2.09)

### Close to excellent local amenities, transport links, and outstanding schools

- character and charm
- Fully double-glazed and equipped with gas central heating 
  Beautifully presented and refurbished an ideal family throughout
- Generous frontage with garden potential for driveway to accommodate multiple vehicles
- Refitted kitchen diner spanning the rear of the property with double doors to the garden
  - home ready to move into