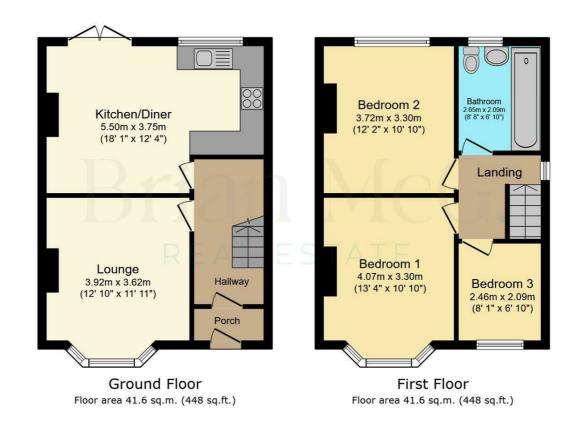

Modern, refitted family bathroom with high-quality finishes

Hallway 12'6" x 5'8" (3.83 x 1.73)

Lounge 12'10" x 11'10" (3.92 x 3.62)

Kitchen/Diner 18'0" x 12'3" (5.50 x 3.75)

Bathroom 8'8" x 6'10" (2.65 x 2.09)

Bedroom One 13'4" x 10'9" (4.07 x 3.30)

### Bedroom Two

12'2" x 10'9" (3.72 x 3.30)

**Bedroom Three** 8'0" x 6'10" (2.46 x 2.09)

#### Total floor area: 83.2 sq.m. (896 sq.ft.)

This floor plan is for illustrative purposes only. It is not drawn to scale. Any measurements, floor areas (including any total floor area), openings and orientations are approximate. No details are guaranteed, they cannot be relied upon for any purpose and do not form any part of any agreement. No liability is taken for any error, omission or misstatement. A party must rely upon its own inspection(s). Powered by www.Propertybox.lo