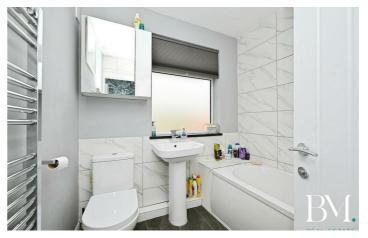

Modern, refitted family bathroom with high-quality finishes

Hallway 12'6" x 5'8" (3.83 x 1.73)

Lounge 12'10" x 11'10" (3.92 x 3.62)

Kitchen/Diner 18'0" x 12'3" (5.50 x 3.75)

Bathroom 8'8" x 6'10" (2.65 x 2.09)