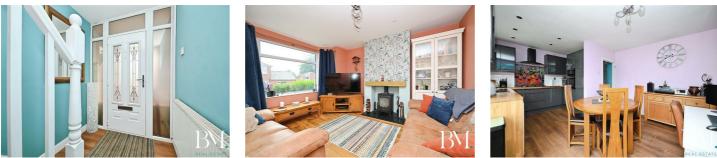

Step inside to find a welcoming entrance hall leading to a stylish bay-fronted lounge with a feature DEFRA certified multi fuel burner, creating a warm and homely feel. To the rear, the

Modern, refitted family bathroom with high-quality finishes

Hallway 12'6" x 5'8" (3.83 x 1.73)

Lounge 12'10" x 11'10" (3.92 x 3.62)

Kitchen/Diner 18'0" x 12'3" (5.50 x 3.75)

Bathroom 8'8" x 6'10" (2.65 x 2.09)

### Close to excellent local amenities, transport links, and outstanding schools

- character and charm
- Fully double-glazed and equipped with gas central heating 
  Beautifully presented and refurbished an ideal family throughout
- Generous frontage with garden potential for driveway to accommodate multiple vehicles
- Refitted kitchen diner spanning the rear of the property with double doors to the garden
  - home ready to move into