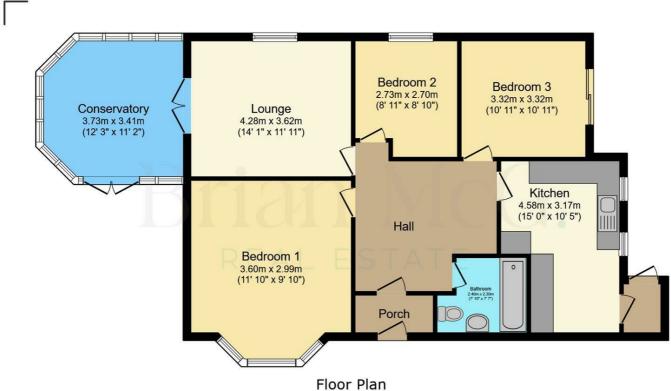

#### Lounge 14'0" x 11'10" (4.28 x 3.62)

Conservatory 12'2" x 11'2" (3.73 x 3.41)

Kitchen 15'0" x 10'4" (4.58 x 3.17)

Bathroom 7'10" x 7'6" (2.40 x 2.30)

#### Bedroom One

11'9" x 9'9" (3.60 x 2.99)

Excellent Privacy Provided By Mature Boundary Hedging
Spacious Lounge and Bright Conservatory

- Two Double Bedrooms, Plus Versatile Third Bedroom/Dining Room With Garden Access
- Highly Desirable Hillmorton Location
- Bedroom Two 8'11" x 8'10" (2.73 x 2.70)

Bedroom Three/Dining Room 10'10" x 10'10" (3.32 x 3.32)

- · Attractive Rear Garden Laid To Lawn, Plus a Private Courtyard Perfect For Outdoor Dining
- Gas Central Heating & Double Glazing Throughout For Year Round Comfort & Efficiency

### Floor area 102.4 sq.m. (1,103 sq.ft.)

#### Total floor area: 102.4 sq.m. (1,103 sq.ft.)

This floor plan is for illustrative purposes only. It is not drawn to scale. Any measurements, floor areas (including any total floor area), openings and orientations are approximate. No details are guaranteed, they cannot be relied upon for any purpose and do not form any part of any agreement. No liability is taken for any error, omission or misstatement. A party must rely upon its own inspection(s). Powered by www.Propertybox.io