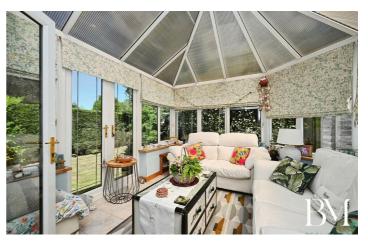

Step inside to find well-proportioned, light-filled accommodation throughout. A welcoming and spacious entrance hall leads to a comfortable lounge, perfect for relaxing, which flows beautifully into the conservatory – an ideal spot to enjoy the garden views all year round. The fitted kitchen offers practical space with a contemporary feel, while the modern bathroom has been finished to a high standard.

#### Lounge 14'0" x 11'10" (4.28 x 3.62)

Conservatory 12'2" x 11'2" (3.73 x 3.41)

Kitchen 15'0" x 10'4" (4.58 x 3.17)

Bathroom 7'10" x 7'6" (2.40 x 2.30)