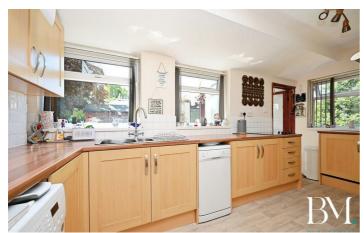

Step inside to find well-proportioned, light-filled accommodation throughout. A welcoming and spacious entrance hall leads to a comfortable lounge, perfect for relaxing, which flows beautifully into the conservatory – an ideal spot to enjoy the garden views all year round. The fitted kitchen offers practical space with a contemporary feel, while the modern bathroom has been finished to a high standard.

#### Lounge 14'0" x 11'10" (4.28 x 3.62)

Conservatory 12'2" x 11'2" (3.73 x 3.41)

Kitchen 15'0" x 10'4" (4.58 x 3.17)

Bathroom 7'10" x 7'6" (2.40 x 2.30)