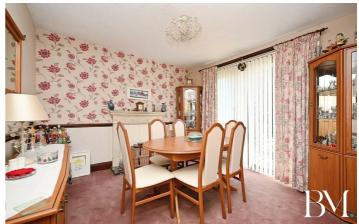

Step inside to find well-proportioned, light-filled accommodation throughout. A welcoming and spacious entrance hall leads to a comfortable lounge, perfect for relaxing, which flows beautifully into the conservatory – an ideal spot to enjoy the garden views all year round. The fitted kitchen offers practical space with a contemporary feel, while the modern bathroom has been finished to a high standard.

#### Lounge 14'0" x 11'10" (4.28 x 3.62)

Conservatory 12'2" x 11'2" (3.73 x 3.41)

Kitchen 15'0" x 10'4" (4.58 x 3.17)

Bathroom 7'10" x 7'6" (2.40 x 2.30)