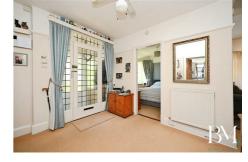

Step inside to find well-proportioned, light-filled accommodation throughout. A welcoming and spacious entrance hall leads to a comfortable lounge, perfect for relaxing, which flows beautifully into the conservatory – an ideal spot to enjoy the garden views all year round. The fitted kitchen offers practical space with a contemporary feel, while the modern bathroom has been finished to a high standard.

#### **Entrance Porch**

5'6" x 3'0" (1.69 x 0.92)

#### Hallway

11'0" x 9'6" (3.37 x 2.91)