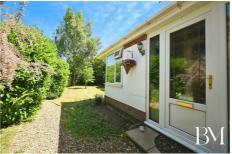

Step inside to find well-proportioned, light-filled accommodation throughout. A welcoming and spacious entrance hall leads to a comfortable lounge, perfect for relaxing, which flows beautifully into the conservatory – an ideal spot to enjoy the garden views all year round. The fitted kitchen offers practical space with a contemporary feel, while the modern bathroom has been finished to a high standard.

Bedroom Three/Dining Room 10'10" x 10'10" (3.32 x 3.32)

- · Attractive Rear Garden Laid To Lawn, Plus a Private Courtyard Perfect For Outdoor Dining
- Gas Central Heating & Double Glazing Throughout For Year Round Comfort & Efficiency