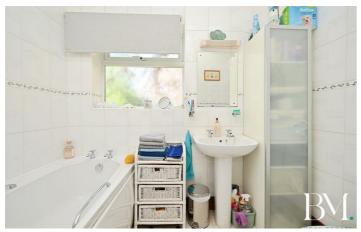

Step inside to find well-proportioned, light-filled accommodation throughout. A welcoming and spacious entrance hall leads to a comfortable lounge, perfect for relaxing, which flows beautifully into the conservatory – an ideal spot to enjoy the garden views all year round. The fitted kitchen offers practical space with a contemporary feel, while the modern bathroom has been finished to a high standard.

#### Lounge 14'0" x 11'10" (4.28 x 3.62)

Conservatory 12'2" x 11'2" (3.73 x 3.41)

Kitchen 15'0" x 10'4" (4.58 x 3.17)

Bathroom 7'10" x 7'6" (2.40 x 2.30)