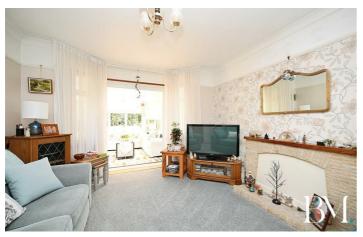

Step inside to find well-proportioned, light-filled accommodation throughout. A welcoming and spacious entrance hall leads to a comfortable lounge, perfect for relaxing, which flows beautifully into the conservatory – an ideal spot to enjoy the garden views all year round. The fitted kitchen offers practical space with a contemporary feel, while the modern bathroom has been finished to a high standard.

#### Lounge 14'0" x 11'10" (4.28 x 3.62)

Conservatory 12'2" x 11'2" (3.73 x 3.41)

Kitchen 15'0" x 10'4" (4.58 x 3.17)

Bathroom 7'10" x 7'6" (2.40 x 2.30)