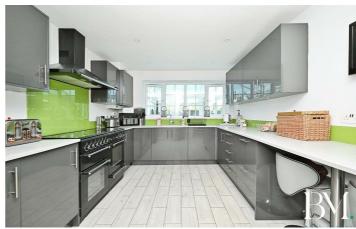

Location
- Stunning 24ft x 10ft Conservatory
- Four Piece Family Bathroom & En-Suite Bathroom
- · Four Generous Double Bedrooms
- · Dining Room & Spacious Lounge
- · Driveway & Garage

#### Entrance Hall

6'3" x 17'6" (1.93 x 5.35)

#### **Dining Room**

11'9" × 9'7" (3.60 × 2.93)

#### **Guest WC**

7'1" x 3'4" (2.18 x 1.02)

#### Lounge

15'0" x 14'10" (4.59 x 4.53)

# Kıtchen

14'10" × 9'10" (4.54 × 3.02)

# Utility Room

7'1" x 5'1" (2.18 x 1.56)

#### Conservatory

23'6" x 9'8" (7.17 x 2.95)

#### Bedroom One

14'2" x 12'7" (4.33 x 3.85)

#### En-Suite

7'1" x 5'9" (2.18 x 1.76)

# Family Bathroom

9'5" x 6'5" (2.88 x 1.96)

#### Bedroom Two

12'0" x 11'10" (3.68 x 3.61)

#### Bedroom Three

13'4" x 12'0" (4.07 x 3.67)

# Bedroom Four

14'2" x 8'8" (4.34 x 2.66)



Directions

















# Floor Plan



Total floor area: 179.5 sq.m. (1,932 sq.ft.)

This floor plan is for illustrative purposes only. It is not drawn to scale. Any measurements, floor areas (including any total floor area), openings and orientations are approximate. No details are guaranteed, they cannot be relied upon for any purpose and do not form any part of any agreement. No liability is taken for any error, omission or misstatement. A party must rely upon its own inspection(s). Powered by www.Propertybox.io

These particulars, whilst believed to be accurate are set out as a general outline only for guidance and do not constitute any part of an offer or contract. Intending purchasers should not rely on them as statements of representation of fact, but must satisfy themselves by inspection or oth