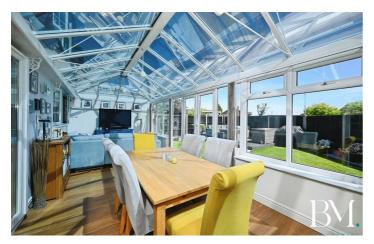

De-Sac Location
- Stunning 24ft x 10ft Conservatory
- Four Piece Family Bathroom & En-Suite Bathroom
- · Four Generous Double Bedrooms
- · Dining Room & Spacious Lounge
- · Driveway & Garage

#### Entrance Hall

6'3" x 17'6" (1.93 x 5.35)

#### **Dining Room**

11'9" × 9'7" (3.60 × 2.93)

#### **Guest WC**

7'1" x 3'4" (2.18 x 1.02)

#### Lounge

15'0" x 14'10" (4.59 x 4.53)

# Kıtchen

14'10" × 9'10" (4.54 × 3.02)

# Utility Room

7'1" x 5'1" (2.18 x 1.56)

#### Conservatory

23'6" x 9'8" (7.17 x 2.95)

#### Bedroom One

14'2" x 12'7" (4.33 x 3.85)

#### En-Suite

7'1" x 5'9" (2.18 x 1.76)

# Family Bathroom

9'5" x 6'5" (2.88 x 1.96)

#### Bedroom Two

12'0" x 11'10" (3.68 x 3.61)

#### Bedroom Three

13'4" x 12'0" (4.07 x 3.67)

# Bedroom Four

14'2" x 8'8" (4.34 x 2.66)



Directions

















# Floor Plan



Total floor area: 179.5 sq.m. (1,932 sq.ft.)

This floor plan is for illustrative purposes only. It is not drawn to scale. Any measurements, floor areas (including any total floor area), openings and orientations are approximate. No details are guaranteed, they cannot be relied upon for any purpose and do not form any part of any agreement. No liability is taken for any error, omission or misstatement. A party must rely upon its own inspection(s). Powered by www.Propertybox.io

These particulars, whilst believed to be accurate are set out as a general outline only for guidance and do not constitute any part of an offer or contract. Intending purchasers should not rely on them as statements of representation of fact, but must satisfy themselves by inspection