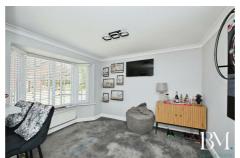

#### Bedroom Two

12'0" x 11'10" (3.68 x 3.61)

#### Bedroom Three

13'4" x 12'0" (4.07 x 3.67)

# Bedroom Four

14'2" x 8'8" (4.34 x 2.66)

Directions