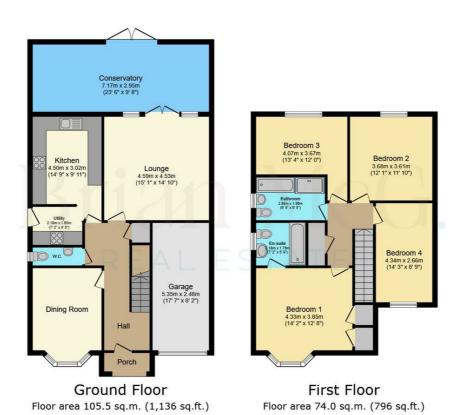

# Floor Plan

Total floor area: 179.5 sq.m. (1,932 sq.ft.)

This floor plan is for illustrative purposes only. It is not drawn to scale. Any measurements, floor areas (including any total floor area), openings and orientations are approximate. No details are guaranteed, they cannot be relied upon for any purpose and do not form any part of any agreement. No liability is taken for any error, omission or misstatement. A party must rely upon its own inspection(s). Powered by www.Propertybox.io