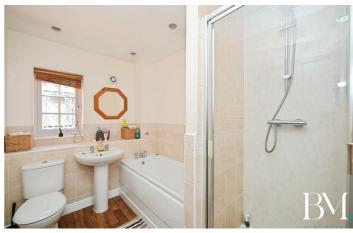

#### En-Suite

7'1" x 5'9" (2.18 x 1.76)

# Family Bathroom

9'5" x 6'5" (2.88 x 1.96)