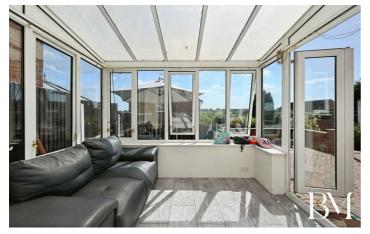

Upon entering, you are welcomed by a bright entrance hall leading into an impressive open-plan lounge and dining area, perfect for both relaxing and entertaining. The refitted kitchen is stylish and functional, with modern fittings and ample storage. A conservatory to the rear provides an additional living space, flooded with natural light and overlooking the stunning garden.

### Conservatory

9'10" x 8'11" (3.02 x 2.72)