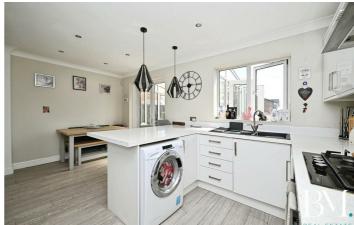

Upon entering, you are welcomed by a bright entrance hall leading into an impressive open-plan lounge and dining area, perfect for both relaxing and entertaining. The refitted kitchen is stylish and functional, with modern fittings and ample storage. A conservatory to the rear provides an additional living space, flooded with natural light and overlooking the stunning garden.

# Lounge/Diner/Kitchen

27'11" x 13'1" (8.53 x 4.01)