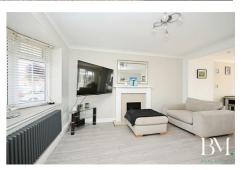

Upon entering, you are welcomed by a bright entrance hall leading into an impressive open-plan lounge and dining area, perfect for both relaxing and entertaining. The refitted kitchen is stylish and functional, with modern fittings and ample storage. A conservatory to the rear provides an additional living space, flooded with natural light and overlooking the stunning garden.

# Lounge/Diner/Kitchen

27'11" x 13'1" (8.53 x 4.01)