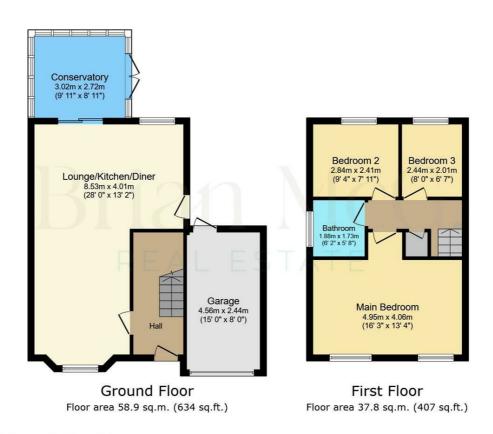

## Floor Plan

Total floor area: 96.7 sq.m. (1,041 sq.ft.)

This floor plan is for illustrative purposes only. It is not drawn to scale. Any measurements, floor areas (including any total floor area), openings and orientations are approximate. No details are guaranteed, they cannot be relied upon for any purpose and do not form any part of any agreement. No liability is taken for any error, omission or misstatement. A party must rely upon its own inspection(s). Powered by www.Propertybox.io