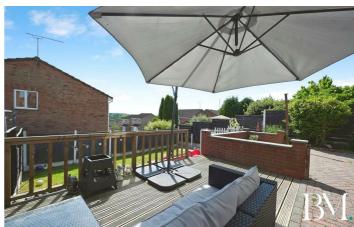

Upon entering, you are welcomed by a bright entrance hall leading into an impressive open-plan lounge and dining area, perfect for both relaxing and entertaining. The refitted kitchen is stylish and functional, with modern fittings and ample storage. A conservatory to the rear provides an additional living space, flooded with natural light and overlooking the stunning garden.

# 31 Chesterton Drive Galley Common, Nuneaton, CV10 9QR

- Attractive Detached Home
- · Landscaped Split Level Rear Garden
- Modern Family Bathroom
- · Ideal Family Home

- Three Generous Bedrooms
- Open Plan Lounge/Diner/Refitted Kitchen Conservatory With Garden Access
- · Double Glazing & Gas Central Heating
- · Sought After Location