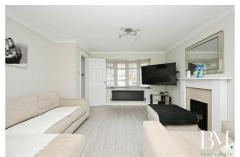

Upon entering, you are welcomed by a bright entrance hall leading into an impressive open-plan lounge and dining area, perfect for both relaxing and entertaining. The refitted kitchen is stylish and functional, with modern fittings and ample storage. A conservatory to the rear provides an additional living space, flooded with natural light and overlooking the stunning garden.

# Lounge/Diner/Kitchen

27'11" x 13'1" (8.53 x 4.01)