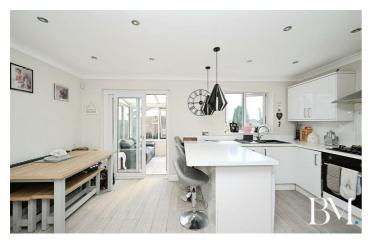

Upon entering, you are welcomed by a bright entrance hall leading into an impressive open-plan lounge and dining area, perfect for both relaxing and entertaining. The refitted kitchen is stylish and functional, with modern fittings and ample storage. A conservatory to the rear provides an additional living space, flooded with natural light and overlooking the stunning garden.

# Lounge/Diner/Kitchen

27'11" x 13'1" (8.53 x 4.01)