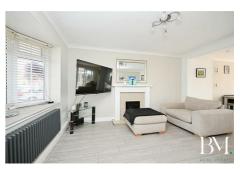

Upon entering, you are welcomed by a bright entrance hall leading into an impressive open-plan lounge and dining area, perfect for both relaxing and entertaining. The refitted kitchen is stylish and functional, with modern fittings and ample storage. A conservatory to the rear provides an additional living space, flooded with natural light and overlooking the stunning garden.

## Lounge/Diner/Kitchen

27'11" x 13'1" (8.53 x 4.01)