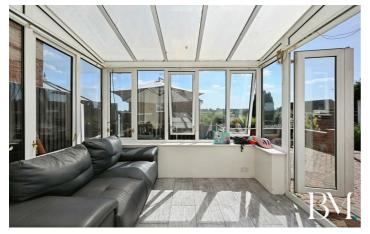

Upon entering, you are welcomed by a bright entrance hall leading into an impressive open-plan lounge and dining area, perfect for both relaxing and entertaining. The refitted kitchen is stylish and functional, with modern fittings and ample storage. A conservatory to the rear provides an additional living space, flooded with natural light and overlooking the stunning garden.

#### Conservatory

9'10" x 8'11" (3.02 x 2.72)