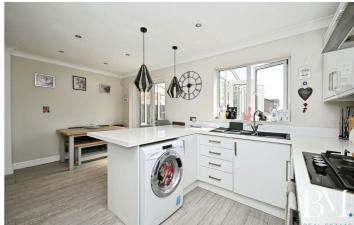

Upon entering, you are welcomed by a bright entrance hall leading into an impressive open-plan lounge and dining area, perfect for both relaxing and entertaining. The refitted kitchen is stylish and functional, with modern fittings and ample storage. A conservatory to the rear provides an additional living space, flooded with natural light and overlooking the stunning garden.

## Lounge/Diner/Kitchen

27'11" x 13'1" (8.53 x 4.01)