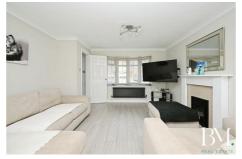

Upon entering, you are welcomed by a bright entrance hall leading into an impressive open-plan lounge and dining area, perfect for both relaxing and entertaining. The refitted kitchen is stylish and functional, with modern fittings and ample storage. A conservatory to the rear provides an additional living space, flooded with natural light and overlooking the stunning garden.

## Lounge/Diner/Kitchen

27'11" x 13'1" (8.53 x 4.01)