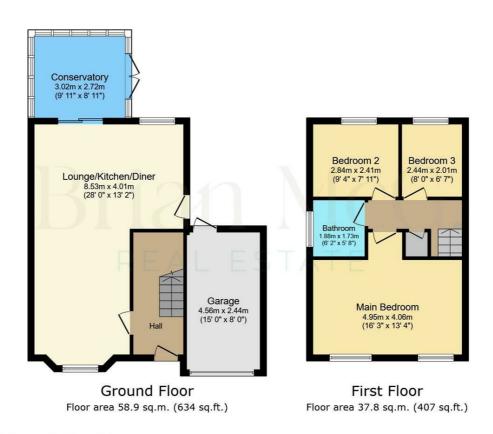

## Floor Plan

Total floor area: 96.7 sq.m. (1,041 sq.ft.)

This floor plan is for illustrative purposes only. It is not drawn to scale. Any measurements, floor areas (including any total floor area), openings and orientations are approximate. No details are guaranteed, they cannot be relied upon for any purpose and do not form any part of any agreement. No liability is taken for any error, omission or misstatement. A party must rely upon its own inspection(s). Powered by www.Propertybox.io

## Lounge/Diner/Kitchen

27'11" x 13'1" (8.53 x 4.01)

#### Conservatory

9'10" x 8'11" (3.02 x 2.72)

#### Bedroom One

16'2" x 13'3" (4.95 x 4.06)

## Bedroom Two

9'3" x 7'10" (2.84 x 2.41)

### Bedroom Three

8'0" x 6'7" (2.44 x 2.01)

## Bathroom

6'2" x 5'8" (1.88 x 1.73)

Directions