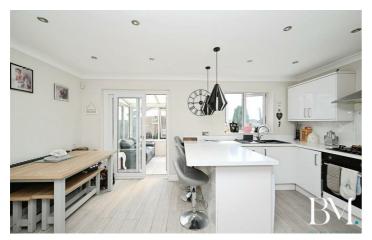

Upon entering, you are welcomed by a bright entrance hall leading into an impressive open-plan lounge and dining area, perfect for both relaxing and entertaining. The refitted kitchen is stylish and functional, with modern fittings and ample storage. A conservatory to the rear provides an additional living space, flooded with natural light and overlooking the stunning garden.

## Lounge/Diner/Kitchen

27'11" x 13'1" (8.53 x 4.01)