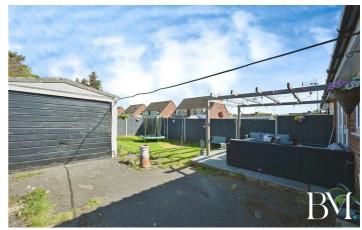

Approached via a tandem driveway, providing parking for two vehicles, the property also benefits from additional gated parking and a detached garage. The front garden is stocked with mature shrubs and trees, while the enclosed rear garden offers a private oasis - featuring a timber pergola covered patio area ideal for outdoor dining and entertaining, alongside a well kept lawn.

# 28 Epsom Road

, Rugby, CV22 7PF

- · Well Presented Semi Detached Bungalow
- · Tandem Driveway, Gated Parking & Detached Garage
- Enclosed Rear Garden With Pergola, Patio and Lawn
- Convenient Location Close To Shops, Schooling & Transport Links
- No Onward Chair
- Spacious Lounge/Diner With French Doors Leading to Garden
- · Attractive Front Garden With Mature Shrubs & Trees
- Two Generous Double Bedrooms Filled With Natural Light
- Fitted Kitchen & Modern Bathroom with Bath & Overhead Shower
- Gas Central Heating & Double Glazing