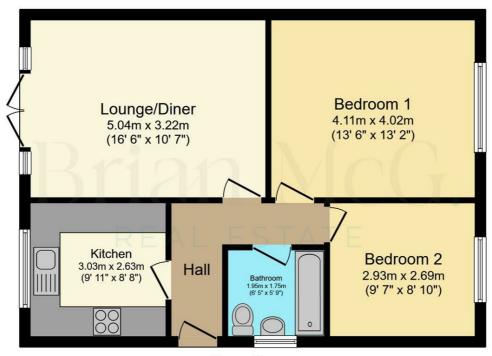

## Floor Plan

Floor Plan
Floor area 57.0 sq.m. (614 sq.ft.)

Total floor area: 57.0 sq.m. (614 sq.ft.)

This floor plan is for illustrative purposes only. It is not drawn to scale. Any measurements, floor areas (including any total floor area), openings and orientations are approximate. No details are guaranteed, they cannot be relied upon for any purpose and do not form any part of any agreement. No liability is taken for any error, omission or misstatement. A party must rely upon its own inspection(s). Powered by www.Propertybox.io