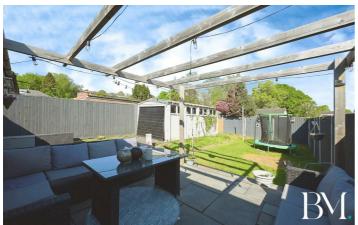

Approached via a tandem driveway, providing parking for two vehicles, the property also benefits from additional gated parking and a detached garage. The front garden is stocked with mature shrubs and trees, while the enclosed rear garden offers a private oasis - featuring a timber pergola covered patio area ideal for outdoor dining and entertaining, alongside a well kept lawn.