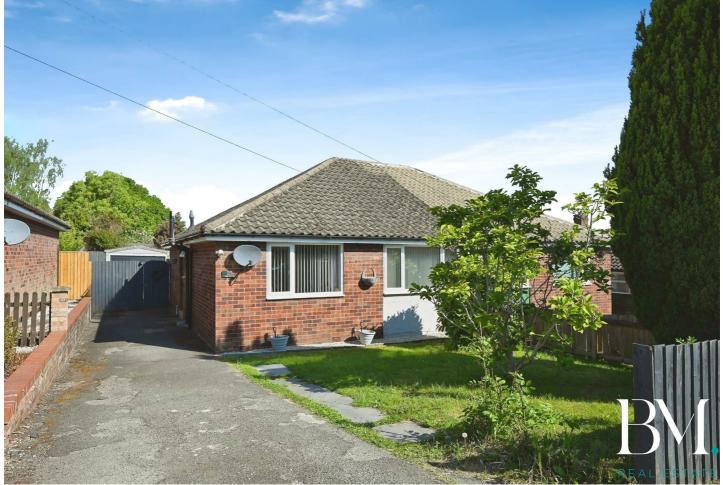

## 28 Epsom Road , Rugby, CV22 7PF

 $Well\ Presented, Two\ Bedroom, Semi\ Detached\ Bungalow, With\ Generous\ Outdoor\ Space-No\ Onward\ Chain.$ 

Tucked away in a convenient, and sought after location, this beautifully maintained two bedroom bungalow offers comfortable, single level living with excellent access to local amenities, schools, and transport links.

Approached via a tandem driveway, providing parking for two vehicles, the property also benefits from additional gated parking and a detached garage. The front garden is stocked with mature shrubs and trees, while the enclosed rear garden offers a private oasis - featuring a timber pergola covered patio area ideal for outdoor dining and entertaining, alongside a well kept lawn.

# 28 Epsom Road

, Rugby, CV22 7PF

- · Well Presented Semi Detached Bungalow
- · Tandem Driveway, Gated Parking & Detached Garage
- Enclosed Rear Garden With Pergola, Patio and Lawn
- Convenient Location Close To Shops, Schooling & Transport Links
- No Onward Chair
- Spacious Lounge/Diner With French Doors Leading to Garden
- · Attractive Front Garden With Mature Shrubs & Trees
- Two Generous Double Bedrooms Filled With Natural Light
- Fitted Kitchen & Modern Bathroom with Bath & Overhead Shower
- Gas Central Heating & Double Glazing