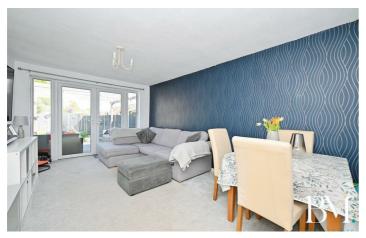

CV22 7PF









- · Well Presented Semi Detached Bungalow
- · Tandem Driveway, Gated Parking & Detached Garage
- Enclosed Rear Garden With Pergola, Patio and Lawn
- Convenient Location Close To Shops, Schooling & Transport Links
- No Onward Chair
- Spacious Lounge/Diner With French Doors Leading to Garden
- · Attractive Front Garden With Mature Shrubs & Trees
- Two Generous Double Bedrooms Filled With Natural Light
- Fitted Kitchen & Modern Bathroom with Bath & Overhead Shower
- Gas Central Heating & Double Glazing

## Entrance Hall

9'11" x 7'2" (3.04 x 2.20)

## Lounge/Diner

16'6" x 10'6" (5.04 x 3.22)

#### Kıtchen

9'11" x 8'7" (3.03 x 2.63)

## Bathroom

6'4" x 5'8" (1.95 x 1.75)

## Bedroom One

13'5" x 13'2" (4.11 x 4.02)

## Bedroom Two

9'7" x 8'9" (2.93 x 2.69)



Directions

















## Floor Plan



Floor Plan
Floor area 57.0 sq.m. (614 sq.ft.)

Total floor area: 57.0 sq.m. (614 sq.ft.)

This floor plan is for illustrative purposes only. It is not drawn to scale. Any measurements, floor areas (including any total floor area), openings and orientations are approximate. No details are guaranteed, they cannot be relied upon for any purpose and do not form any part of any agreement. No liability is taken for any error, omission or misstatement. A party must rely upon its own inspection(s). Powered by www.Propertybox.io

These particulars, whilst believed to be accurate are set out as a general outline only for guidance and do not constitute any part of an offer or contract. Intending purchasers should not rely on them as statements of representation of fac