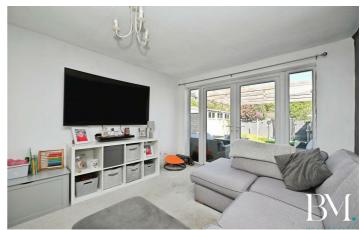

22 7PF









- · Well Presented Semi Detached Bungalow
- · Tandem Driveway, Gated Parking & Detached Garage
- Enclosed Rear Garden With Pergola, Patio and Lawn
- Convenient Location Close To Shops, Schooling & Transport Links
- No Onward Chair
- Spacious Lounge/Diner With French Doors Leading to Garden
- · Attractive Front Garden With Mature Shrubs & Trees
- Two Generous Double Bedrooms Filled With Natural Light
- Fitted Kitchen & Modern Bathroom with Bath & Overhead Shower
- Gas Central Heating & Double Glazing

## Entrance Hall

9'11" x 7'2" (3.04 x 2.20)

## Lounge/Diner

16'6" x 10'6" (5.04 x 3.22)

#### Kıtchen

9'11" x 8'7" (3.03 x 2.63)

## Bathroom

6'4" x 5'8" (1.95 x 1.75)

## Bedroom One

13'5" x 13'2" (4.11 x 4.02)

## Bedroom Two

9'7" x 8'9" (2.93 x 2.69)



Directions

















## Floor Plan



Floor Plan
Floor area 57.0 sq.m. (614 sq.ft.)

Total floor area: 57.0 sq.m. (614 sq.ft.)

This floor plan is for illustrative purposes only. It is not drawn to scale. Any measurements, floor areas (including any total floor area), openings and orientations are approximate. No details are guaranteed, they cannot be relied upon for any purpose and do not form any part of any agreement. No liability is taken for any error, omission or misstatement. A party must rely upon its own inspection(s). Powered by www.Propertybox.io

These particulars, whilst believed to be accurate are set out as a general outline only for guidance and do not constitute any part of an offer or contract. Intending purchasers should not rely on them as statements of representation of fact,