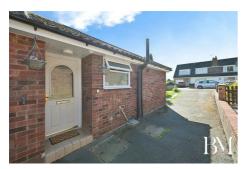

Approached via a tandem driveway, providing parking for two vehicles, the property also benefits from additional gated parking and a detached garage. The front garden is stocked with mature shrubs and trees, while the enclosed rear garden offers a private oasis - featuring a timber pergola covered patio area ideal for outdoor dining and entertaining, alongside a well kept lawn.