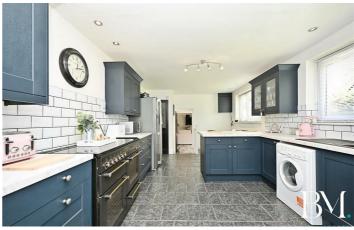

### 3 Tank Cottages Newbold Road , Rugby, CV211HE

Beautifully Refurbished End Terraced Cottage

• Sizeable Plot With Secure Gated Access

- Cosy Lounge With Feature Fireplace & Direct Garden Access
- Two Spacious Light Filled Bedrooms With Neutral Decor
  Secluded and Private Location
- Large Enclosed Garden offering Expceptional Privacy
- Ample Off Road Parking & Detached Garage
- Stylish Navy Blue, Shaker Style Kitchen/Diner
- Contemporary Refitted Family Bathroom

### Kitchen/Diner

19'11" x 10'11" (6.09 x 3.35)

Lounge 20'6" x 11'1" (6.27 x 3.39)

Bathroom 6'5" x 5'2" (1.98 x 1.59)

Bedroom One 12'1" x 11'0" (3.69 x 3.37)

Bedroom Two 8'0" x 7'11" (2.46 x 2.43)