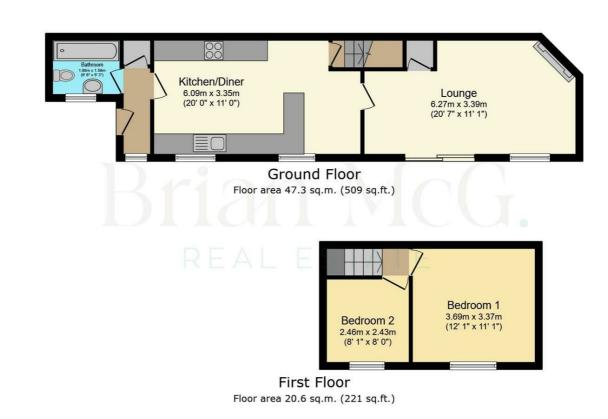

### Entrance Hall 8'1" x 3'6" (2.48 x 1.07)

### Kitchen/Diner

19'11" x 10'11" (6.09 x 3.35)

Lounge 20'6" x 11'1" (6.27 x 3.39)

Bathroom 6'5" x 5'2" (1.98 x 1.59)

Bedroom One 12'1" x 11'0" (3.69 x 3.37)

Bedroom Two 8'0" x 7'11" (2.46 x 2.43)

#### Total floor area: 67.9 sq.m. (731 sq.ft.)

This floor plan is for illustrative purposes only. It is not drawn to scale. Any measurements, floor areas (including any total floor area), openings and orientations are approximate. No details are guaranteed, they cannot be relied upon for any purpose and do not form any part of any agreement. No liability is taken for any error, omission or misstatement. A party must rely upon its own inspection(s). Powered by www.Propertybox.io