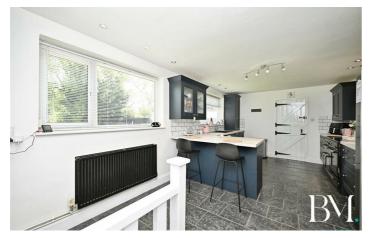

### 3 Tank Cottages Newbold Road , Rugby, CV211HE

Beautifully Refurbished End Terraced Cottage

• Sizeable Plot With Secure Gated Access

- Cosy Lounge With Feature Fireplace & Direct Garden Access
- Two Spacious Light Filled Bedrooms With Neutral Decor
  Secluded and Private Location
- Large Enclosed Garden offering Expceptional Privacy
- Ample Off Road Parking & Detached Garage
- Stylish Navy Blue, Shaker Style Kitchen/Diner
- Contemporary Refitted Family Bathroom

### Kitchen/Diner

19'11" x 10'11" (6.09 x 3.35)

Lounge 20'6" x 11'1" (6.27 x 3.39)

Bathroom 6'5" x 5'2" (1.98 x 1.59)

Bedroom One 12'1" x 11'0" (3.69 x 3.37)

Bedroom Two 8'0" x 7'11" (2.46 x 2.43)