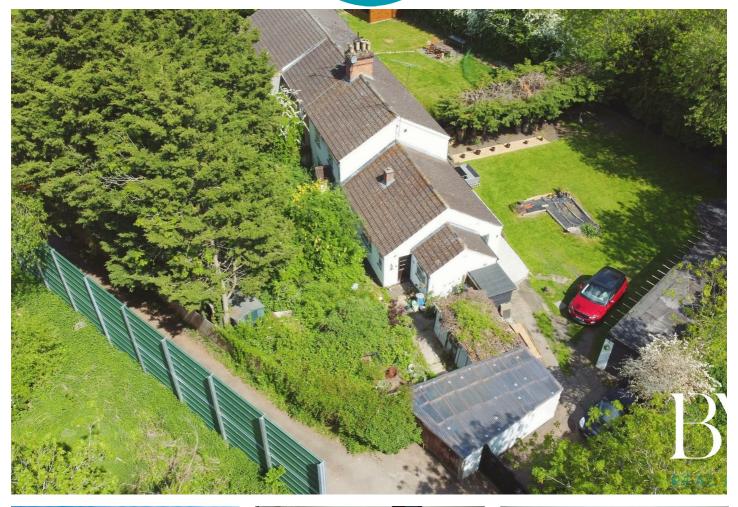

# 3 Tank Cottages Newbold Road , Rugby, CV21 1HE

CHARMING, Two Bedroom, End-Terraced Cottage in SECLUDED PRIVATE SETTING.

Tucked away in a wonderfully private and secluded location at the end of a private road off Newbold Road in Rugby, this beautifully refurbished cottage offers the perfect blend of character, comfort and modern living.

Set on a sizeable plot, the property is accessed via secure gated entry, leading to ample off road parking and a detached garage. The generous enclosed garden is a true sanctuary for relaxation, surrounded by mature shrubs and trees that provide a high degree of privacy and a peaceful green outlook.