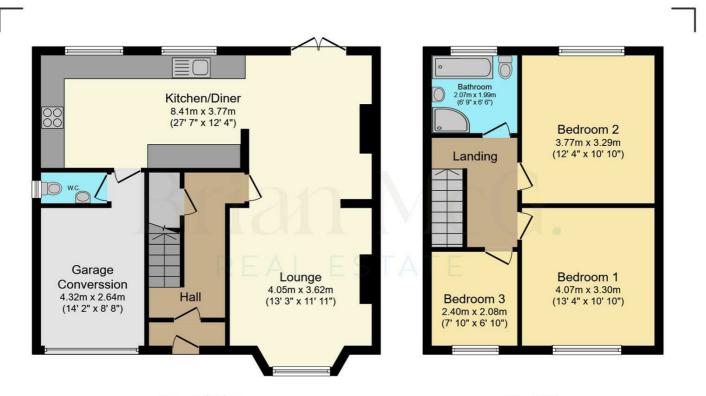

#### Entrance Hall

12'5" x 5'8" (3.80 x 1.73)

#### Lounge

13'3" x 11'10" (4.05 x 3.62)

#### Diner

12'4" x 11'10" (3.77 x 3.62)

#### Kıtchen

16'3" x 9'8" (4.97 x 2.96)

#### **Guest WC**

5'7" x 2'9" (1.72 x 0.86)

#### Garage Conversion

14'2" x 8'7" (4.32 x 2.64)

#### Bedroom One

13'4" x 10'9" (4.07 x 3.30)

#### Bedroom Two

12'4" × 10'9" (3.77 × 3.29)

#### Bedroom Three

7'10" x 6'9" (2.40 x 2.08)

### Family Bathroom

6'9" x 6'6" (2.07 x 1.99)

Directions

### Floor Plan

Ground Floor Floor area 63.1 sq.m. (679 sq.ft.) First Floor Floor area 41.8 sq.m. (450 sq.ft.)

Total floor area: 104.9 sq.m. (1,130 sq.ft.)

This floor plan is for illustrative purposes only. It is not drawn to scale. Any measurements, floor areas (including any total floor area), openings and orientations are approximate. No details are guaranteed, they cannot be relied upon for any purpose and do not form any part of any agreement. No liability is taken for any error, omission or misstatement. A party must rely upon its own inspection(s). Powered by www.Propertybox.io