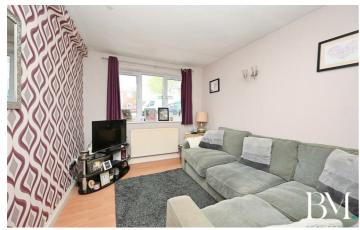

The current owners have made significant progress with the refurbishment, including a GARAGE CONVERSION, a STYLISH REFITTED KITCHEN, and a modernised, first floor, REFITTED FAMILY BATHROOM.

The lounge and garage conversion have been tastefully decorated, offering comfortable and versatile living space perfect for growing families.

#### Lounge

13'3" x 11'10" (4.05 x 3.62)