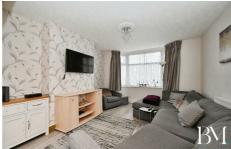

#### Lounge

13'3" x 11'10" (4.05 x 3.62)

The current owners have made significant progress with the refurbishment, including a GARAGE CONVERSION, a STYLISH REFITTED KITCHEN, and a modernised, first floor, REFITTED FAMILY BATHROOM.

The lounge and garage conversion have been tastefully decorated, offering comfortable and versatile living space perfect for growing families.