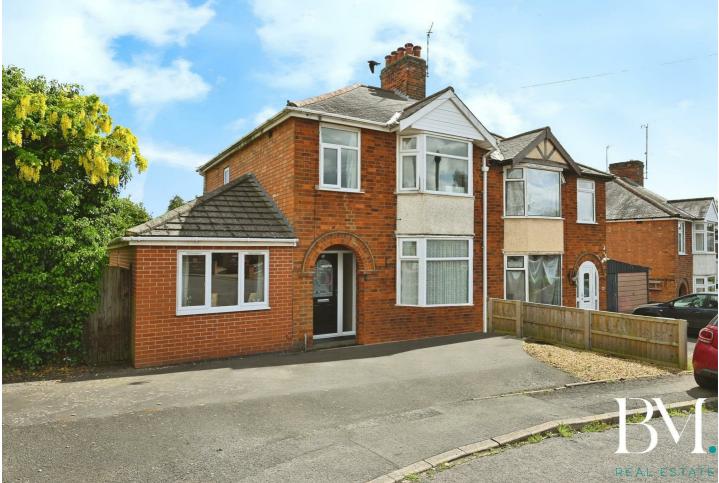

# 74 Shenstone Avenue Hillmorton, Rugby, CV22 5BL

Exciting opportunity to create your IDEAL FAMILY HOME, in a sought after cul-de-sac location!

Nestled at the end of a peaceful cul-de-sac in a highly desirable area, this spacious three bedroom semi detached home offers a rare opportunity for buyers looking to add their own finishing touches. Set on an enviable corner plot, the property boasts a generous wraparound garden and a private driveway with parking for three vehicles.

The current owners have made significant progress with the refurbishment, including a GARAGE CONVERSION, a STYLISH REFITTED KITCHEN, and a modernised, first floor, REFITTED FAMILY BATHROOM.

The lounge and garage conversion have been tastefully decorated, offering comfortable and versatile living space perfect for growing families.

## 74 Shenstone Avenue Hillmorton, Rugby, CV22 5BL

- Semi Detached Property
- Extended To Rear Ground Floor
- Three Bedrooms
- Three Car Driveway

- Part Finished Refurbishment
- STUNNING REFITTED KITCHEN
- Guest WC