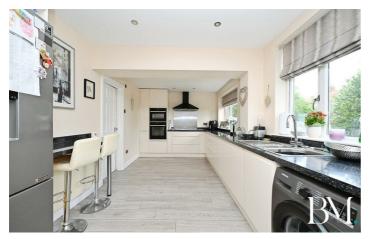

The current owners have made significant progress with the refurbishment, including a GARAGE CONVERSION, a STYLISH REFITTED KITCHEN, and a modernised, first floor, REFITTED FAMILY BATHROOM.

The lounge and garage conversion have been tastefully decorated, offering comfortable and versatile living space perfect for growing families.

## 74 Shenstone Avenue Hillmorton, Rugby, CV22 5BL

- Semi Detached Property
- Extended To Rear Ground Floor
- Three Bedrooms
- Three Car Driveway

- Part Finished Refurbishment
- STUNNING REFITTED KITCHEN
- Guest WC

#### Kıtchen

16'3" x 9'8" (4.97 x 2.96)