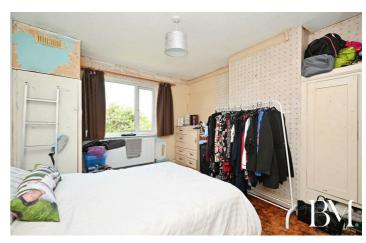

#### Bedroom One

13'4" x 10'9" (4.07 x 3.30)

#### Bedroom Two

12'4" × 10'9" (3.77 × 3.29)

#### Bedroom Three

7'10" x 6'9" (2.40 x 2.08)