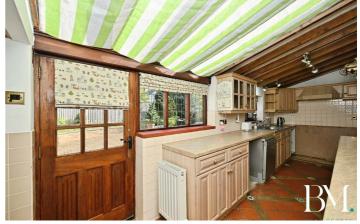

Internally the home offers flexible accommodation across two floors. The inviting lounge/diner is a cosy yet spacious setting for relaxing or entertaining, while the fitted kitchen

### 55 Avondale Road Brandon, Coventry, CV8 3HS

Entrance Porch

15'2" x 8'2" (4.63 x 2.49)

Lounge/Diner 21'8" x 15'2" (6.61 x 4.64)

Kıtchen 22'0" x 7'1" (6.71 x 2.18)

Ground Floor Shower Room 7'4" x 7'4" (2.26 x 2.24)