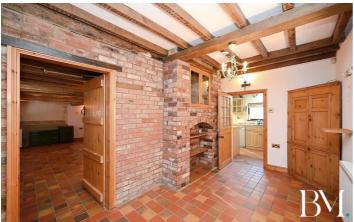

Lovingly maintained and sympathetically updated, the cottage features a beautifully re-thatched roof (2017) and retains a wealth of original features, including exposed wooden beams that add warmth and charm throughout.

Internally the home offers flexible accommodation across two floors. The inviting lounge/diner is a cosy yet spacious setting for relaxing or entertaining, while the fitted kitchen