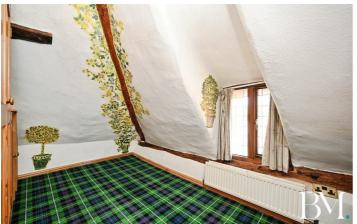

-thatched roof (2017) and retains a wealth of original features, including exposed wooden beams that add warmth and charm throughout.

Internally the home offers flexible accommodation across two floors. The inviting lounge/diner is a cosy yet spacious setting for relaxing or entertaining, while the fitted kitchen

# Offers over £300,000

### 55 Avondale Road Brandon, Coventry, CV8 3HS



Entrance Porch

15'2" x 8'2" (4.63 x 2.49)

Lounge/Diner 21'8" x 15'2" (6.61 x 4.64)

Kıtchen 22'0" x 7'1" (6.71 x 2.18)

Ground Floor Shower Room 7'4" x 7'4" (2.26 x 2.24)

Bedroom Two (Ground Floor) 15'0" x 7'11" (4.58 x 2.43)

Bedroom One (First Floor) 15'2" x 13'7" (4.63 x 4.15)

In-Suite WC 7'10" x 5'10" (2.41 x 1.80)

### **Dressing Room**



#### Directions

https://www.brianmcg.co.uk

















https://www.brianmcg.co.uk



Floor area 63.9 sq.m. (688 sq.ft.)

First Floor Floor area 37.8 sq.m. (407 sq.ft.)

#### Total floor area: 101.7 sq.m. (1,095 sq.ft.)

This floor plan is for illustrative purposes only. It is not drawn to scale. Any measurements, floor areas (including any total floor area), openings and orientations are approximate. No details are guaranteed, they cannot be relied upon for any purpose and do not form any part of any agreement. No liability is taken for any error, omission or misstatement. A party must rely upon its own inspection(s). Powered by www.Propertybox.io

These particulars, whilst believed to be accurate are set out as a general outline only for guidance and do not constitute any part of an offer or contract. Intending purchasers should not rely