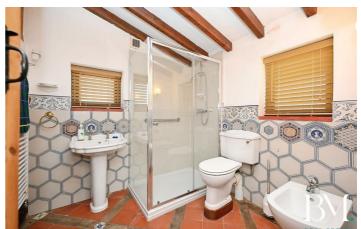

### 55 Avondale Road Brandon, Coventry, CV8 3HS

Entrance Porch

15'2" x 8'2" (4.63 x 2.49)

Lounge/Diner 21'8" x 15'2" (6.61 x 4.64)

Kıtchen 22'0" x 7'1" (6.71 x 2.18)

Ground Floor Shower Room 7'4" x 7'4" (2.26 x 2.24)