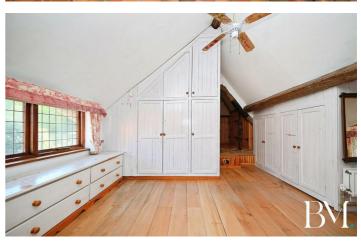

Internally the home offers flexible accommodation across two floors. The inviting lounge/diner is a cosy yet spacious setting for relaxing or entertaining, while the fitted kitchen

Bedroom Two (Ground Floor) 15'0" x 7'11" (4.58 x 2.43)

Bedroom One (First Floor) 15'2" x 13'7" (4.63 x 4.15)

In-Suite WC 7'10" x 5'10" (2.41 x 1.80)