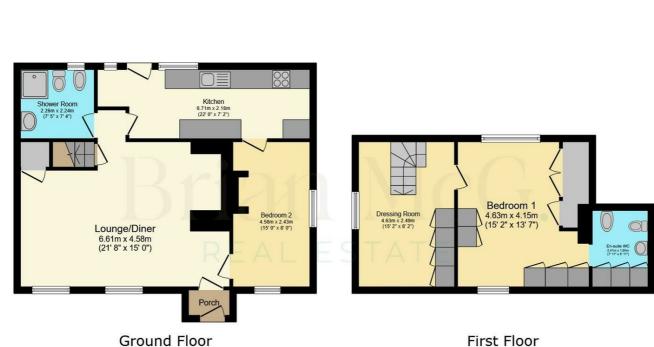

### 55 Avondale Road Brandon, Coventry, CV8 3HS

Entrance Porch

15'2" x 8'2" (4.63 x 2.49)

Lounge/Diner 21'8" x 15'2" (6.61 x 4.64)

Kıtchen 22'0" x 7'1" (6.71 x 2.18)

Ground Floor Shower Room 7'4" x 7'4" (2.26 x 2.24)

Bedroom Two (Ground Floor) 15'0" x 7'11" (4.58 x 2.43)

Bedroom One (First Floor) 15'2" x 13'7" (4.63 x 4.15)

In-Suite WC 7'10" x 5'10" (2.41 x 1.80)

### **Dressing Room**

#### Directions

https://www.brianmcg.co.uk

https://www.brianmcg.co.uk

Floor area 63.9 sq.m. (688 sq.ft.)

First Floor Floor area 37.8 sq.m. (407 sq.ft.)

#### Total floor area: 101.7 sq.m. (1,095 sq.ft.)

This floor plan is for illustrative purposes only. It is not drawn to scale. Any measurements, floor areas (including any total floor area), openings and orientations are approximate. No details are guaranteed, they cannot be relied upon for any purpose and do not form any part of any agreement. No liability is taken for any error, omission or misstatement. A party must rely upon its own inspection(s). Powered by www.Propertybox.io