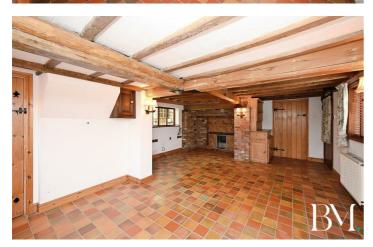

Internally the home offers flexible accommodation across two floors. The inviting lounge/diner is a cosy yet spacious setting for relaxing or entertaining, while the fitted kitchen