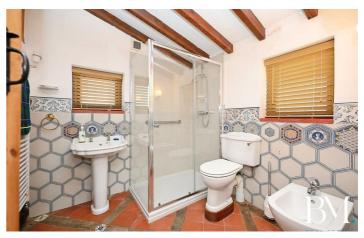

rs across two floors across two floors. The inviting lounge/diner is a cosy yet spacious setting for relaxing or entertaining, while the fitted kitchen across two floors across the floors across the floors across two floors across the floor across the floor across two floors across the floor across two floors across the floor across

## 55 Avondale Road Brandon, Coventry, CV8 3HS









#### Entrance Porch

15'2" x 8'2" (4.63 x 2.49)

## Lounge/Diner

21'8" x 15'2" (6.61 x 4.64)

#### Kıtchen

22'0" x 7'1" (6.71 x 2.18)

#### Ground Floor Shower Room

7'4" x 7'4" (2.26 x 2.24)

#### Bedroom Two (Ground Floor)

15'0" x 7'11" (4.58 x 2.43)

#### Bedroom One (First Floor)

15'2" x 13'7" (4.63 x 4.15)

#### In-Suite WC

7'10" x 5'10" (2.41 x 1.80)

### **Dressing Room**



Directions

















#### Floor Plan





Ground Floor Floor area 63.9 sq.m. (688 sq.ft.) First Floor Floor area 37.8 sq.m. (407 sq.ft.)

Total floor area: 101.7 sq.m. (1,095 sq.ft.)

This floor plan is for illustrative purposes only. It is not drawn to scale. Any measurements, floor areas (including any total floor area), openings and orientations are approximate. No details are guaranteed, they cannot be relied upon for any purpose and do not form any part of any agreement. No liability is taken for any error, omission or misstatement. A party must rely upon its own inspection(s). Powered by www.Propertybox.io

These particulars, whilst believed to be accurate are set out as a general outline only for guidance and do not constitute any part of an offer or contract. Intending purchasers should not r