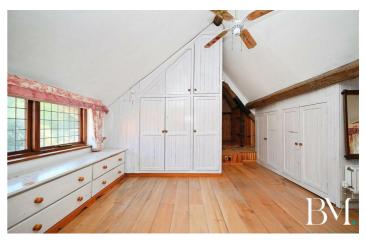

Lovingly maintained and sympathetically updated, the cottage features a beautifully re-thatched roof (2017) and retains a wealth of original features, including exposed wooden beams that add warmth and charm throughout.

#### Bedroom One (First Floor)

15'2" x 13'7" (4.63 x 4.15)