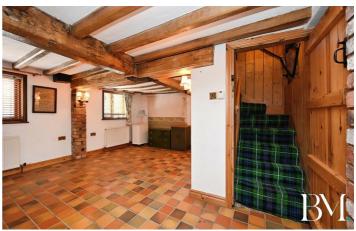

cross two floors across two floors. The inviting lounge/diner is a cosy yet spacious setting for relaxing or entertaining, while the fitted kitchen across two floors across the floors across the floors across two floors across the floor across the floor across two floors across the floor across two floors across the floor across

## 55 Avondale Road Brandon, Coventry, CV8 3HS









#### Entrance Porch

15'2" x 8'2" (4.63 x 2.49)

## Lounge/Diner

21'8" x 15'2" (6.61 x 4.64)

#### Kıtchen

22'0" x 7'1" (6.71 x 2.18)

#### Ground Floor Shower Room

7'4" x 7'4" (2.26 x 2.24)

#### Bedroom Two (Ground Floor)

15'0" x 7'11" (4.58 x 2.43)

#### Bedroom One (First Floor)

15'2" x 13'7" (4.63 x 4.15)

#### In-Suite WC

7'10" x 5'10" (2.41 x 1.80)

### **Dressing Room**



Directions

















#### Floor Plan





Ground Floor Floor area 63.9 sq.m. (688 sq.ft.) First Floor Floor area 37.8 sq.m. (407 sq.ft.)

Total floor area: 101.7 sq.m. (1,095 sq.ft.)

This floor plan is for illustrative purposes only. It is not drawn to scale. Any measurements, floor areas (including any total floor area), openings and orientations are approximate. No details are guaranteed, they cannot be relied upon for any purpose and do not form any part of any agreement. No liability is taken for any error, omission or misstatement. A party must rely upon its own inspection(s). Powered by www.Propertybox.io

These particulars, whilst believed to be accurate are set out as a general outline only for guidance and do not constitute any part of an offer or contract. Intending purchasers should not rely