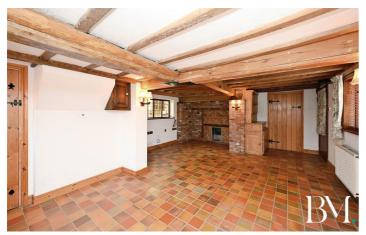

across two floors across two floors. The inviting lounge/diner is a cosy yet spacious setting for relaxing or entertaining, while the fitted kitchen across two floors across the floors across the floors across two floors across the floor across the floor across two floors across the floor across two floors across the floor across

## 55 Avondale Road Brandon, Coventry, CV8 3HS









#### Entrance Porch

15'2" x 8'2" (4.63 x 2.49)

## Lounge/Diner

21'8" x 15'2" (6.61 x 4.64)

#### Kıtchen

22'0" x 7'1" (6.71 x 2.18)

#### Ground Floor Shower Room

7'4" x 7'4" (2.26 x 2.24)

#### Bedroom Two (Ground Floor)

15'0" x 7'11" (4.58 x 2.43)

#### Bedroom One (First Floor)

15'2" x 13'7" (4.63 x 4.15)

#### In-Suite WC

7'10" x 5'10" (2.41 x 1.80)

### **Dressing Room**



Directions

















#### Floor Plan





Ground Floor Floor area 63.9 sq.m. (688 sq.ft.) First Floor Floor area 37.8 sq.m. (407 sq.ft.)

Total floor area: 101.7 sq.m. (1,095 sq.ft.)

This floor plan is for illustrative purposes only. It is not drawn to scale. Any measurements, floor areas (including any total floor area), openings and orientations are approximate. No details are guaranteed, they cannot be relied upon for any purpose and do not form any part of any agreement. No liability is taken for any error, omission or misstatement. A party must rely upon its own inspection(s). Powered by www.Propertybox.io

These particulars, whilst believed to be accurate are set out as a general outline only for guidance and do not constitute any part of an offer or contract. Intending purchasers should not rel