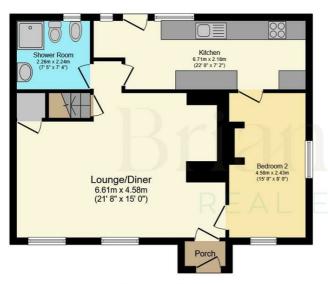

#### Entrance Porch

15'2" x 8'2" (4.63 x 2.49)

## Lounge/Diner

21'8" x 15'2" (6.61 x 4.64)

#### Kıtchen

22'0" x 7'1" (6.71 x 2.18)

#### Ground Floor Shower Room

7'4" x 7'4" (2.26 x 2.24)

#### Bedroom Two (Ground Floor)

15'0" x 7'11" (4.58 x 2.43)

#### Floor Plan

Ground Floor Floor area 63.9 sq.m. (688 sq.ft.) First Floor Floor area 37.8 sq.m. (407 sq.ft.)

Total floor area: 101.7 sq.m. (1,095 sq.ft.)

This floor plan is for illustrative purposes only. It is not drawn to scale. Any measurements, floor areas (including any total floor area), openings and orientations are approximate. No details are guaranteed, they cannot be relied upon for any purpose and do not form any part of any agreement. No liability is taken for any error, omission or misstatement. A party must rely upon its own inspection(s). Powered by www.Propertybox.io