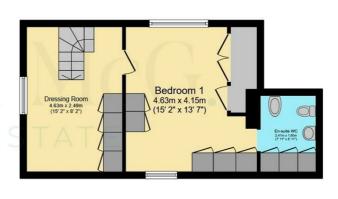

#### Bedroom One (First Floor)

15'2" x 13'7" (4.63 x 4.15)

#### In-Suite WC

7'10" x 5'10" (2.41 x 1.80)

### **Dressing Room**

Directions

#### Floor Plan

Ground Floor Floor area 63.9 sq.m. (688 sq.ft.) First Floor Floor area 37.8 sq.m. (407 sq.ft.)

Total floor area: 101.7 sq.m. (1,095 sq.ft.)

This floor plan is for illustrative purposes only. It is not drawn to scale. Any measurements, floor areas (including any total floor area), openings and orientations are approximate. No details are guaranteed, they cannot be relied upon for any purpose and do not form any part of any agreement. No liability is taken for any error, omission or misstatement. A party must rely upon its own inspection(s). Powered by www.Propertybox.io