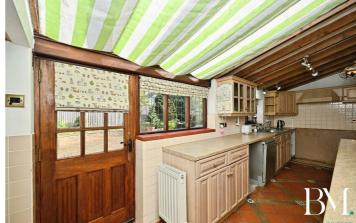

Internally the home offers flexible accommodation across two floors. The inviting lounge/diner is a cosy yet spacious setting for relaxing or entertaining, while the fitted kitchen across two floors across two floors across two floors. The inviting lounge/diner is a cosy yet spacious setting for relaxing or entertaining, while the fitted kitchen across two floors across the floors across the floors across two floors across the floor across the floor across two floors across the floor across two floors across the floor across

#### Kıtchen

22'0" x 7'1" (6.71 x 2.18)