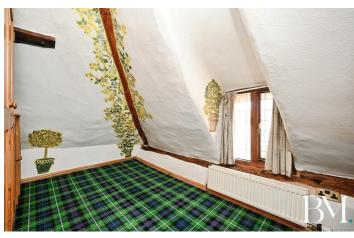

oss two floors across two floors. The inviting lounge/diner is a cosy yet spacious setting for relaxing or entertaining, while the fitted kitchen across two floors across the floors across the floors across two floors across the floor across the floor across two floors across the floor across two floors across the floor across

## 55 Avondale Road Brandon, Coventry, CV8 3HS









#### Entrance Porch

15'2" x 8'2" (4.63 x 2.49)

## Lounge/Diner

21'8" x 15'2" (6.61 x 4.64)

#### Kıtchen

22'0" x 7'1" (6.71 x 2.18)

#### Ground Floor Shower Room

7'4" x 7'4" (2.26 x 2.24)

#### Bedroom Two (Ground Floor)

15'0" x 7'11" (4.58 x 2.43)

#### Bedroom One (First Floor)

15'2" x 13'7" (4.63 x 4.15)

#### In-Suite WC

7'10" x 5'10" (2.41 x 1.80)

### **Dressing Room**



Directions

















#### Floor Plan





Ground Floor Floor area 63.9 sq.m. (688 sq.ft.) First Floor Floor area 37.8 sq.m. (407 sq.ft.)

Total floor area: 101.7 sq.m. (1,095 sq.ft.)

This floor plan is for illustrative purposes only. It is not drawn to scale. Any measurements, floor areas (including any total floor area), openings and orientations are approximate. No details are guaranteed, they cannot be relied upon for any purpose and do not form any part of any agreement. No liability is taken for any error, omission or misstatement. A party must rely upon its own inspection(s). Powered by www.Propertybox.io

These particulars, whilst believed to be accurate are set out as a general outline only for guidance and do not constitute any part of an offer or contract. Intending purchasers should not rely on