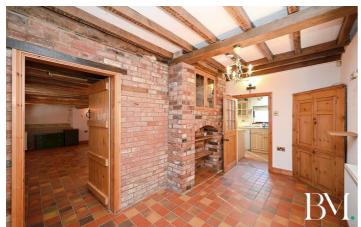

Lovingly maintained and sympathetically updated, the cottage features a beautifully re-thatched roof (2017) and retains a wealth of original features, including exposed wooden beams that add warmth and charm throughout.

Internally the home offers flexible accommodation across two floors. The inviting lounge/diner is a cosy yet spacious setting for relaxing or entertaining, while the fitted kitchen across two floors across two floors across two floors. The inviting lounge/diner is a cosy yet spacious setting for relaxing or entertaining, while the fitted kitchen across two floors across the floors across the floors across two floors across the floor across the floor across two floors across the floor across two floors across the floor across