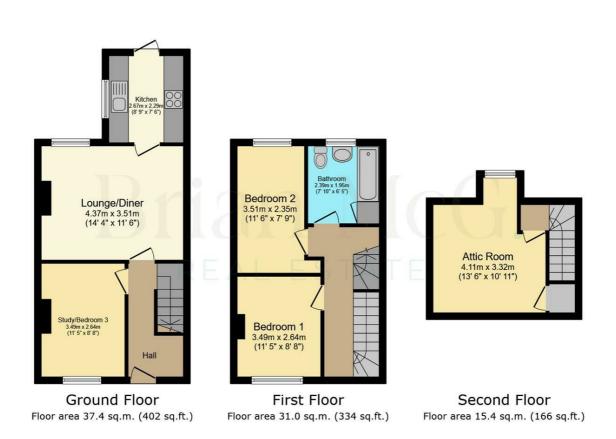

## Floor Plan

Total floor area: 83.8 sq.m. (902 sq.ft.)

This floor plan is for illustrative purposes only. It is not drawn to scale. Any measurements, floor areas (including any total floor area), openings and orientations are approximate. No details are guaranteed, they cannot be relied upon for any purpose and do not form any part of any agreement. No liability is taken for any error, omission or misstatement. A party must rely upon its own inspection(s). Powered by www.Propertybox.io

#### Entrance Hall

13'5" x 10'10" (4.11 x 3.32)

# Study/Bedroom Three

11'5" × 8'7" (3.49 × 2.64)

# Lounge/Diner

14'4" × 11'6" (4.37 × 3.51)

#### Kıtchen

8'9" x 7'6" (2.67 x 2.29)

#### Bedroom One

11'5" x 8'7" (3.49 x 2.64)

#### Bedroom Two

11'6" x 7'8" (3.51 x 2.35)

#### Family Bathroom

7'10" x 6'4" (2.39 x 1.95)