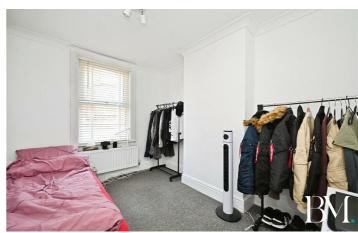

# Study/Bedroom Three

11'5" × 8'7" (3.49 × 2.64)

#### Bedroom One

11'5" x 8'7" (3.49 x 2.64)

#### Bedroom Two

11'6" x 7'8" (3.51 x 2.35)