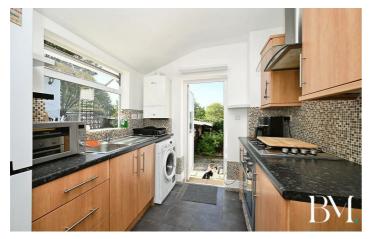

ily bathroom, with second floor featuring a converted attic, which could be utilised for storage space, a home office, or a room to reside in.

# 34 Dale Street, Rugby, CV21 2LP











- Gorgeous Mid Terraced Property
- Three Bedrooms
- Fitted Kitchen
- Ideal First Time/Investment Purchase
- Town Centre Location
- Entrance Hall
- First Floor Family Bathroom
- · Neutral Modern Decor Throughout
- · Lounge/Diner
- Enclosed Rear Garden

#### Entrance Hall

13'5" x 10'10" (4.11 x 3.32)

# Study/Bedroom Three

11'5" × 8'7" (3.49 × 2.64)

# Lounge/Diner

14'4" × 11'6" (4.37 × 3.51)

#### Kıtchen

8'9" x 7'6" (2.67 x 2.29)

#### Bedroom One

11'5" x 8'7" (3.49 x 2.64)

#### Bedroom Two

11'6" x 7'8" (3.51 x 2.35)

#### Family Bathroom

7'10" x 6'4" (2.39 x 1.95)

### Attıc Room



Directions

















## Floor Plan



Total floor area: 83.8 sq.m. (902 sq.ft.)

This floor plan is for illustrative purposes only. It is not drawn to scale. Any measurements, floor areas (including any total floor area), openings and orientations are approximate. No details are guaranteed, they cannot be relied upon for any purpose and do not form any part of any agreement. No liability is taken for any error, omission or misstatement. A party must rely upon its own inspection(s). Powered by www.Propertybox.io

These particulars, whilst believed to be accurate are set out as a general outline only for guidance and do not constitute any part of an offer or contract. Intending purchasers should not rely on them as statements of representation of fact, but must satisfy themselves by inspection or