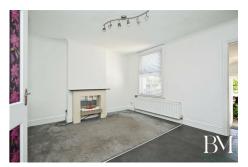

#### Bedroom One

11'5" x 8'7" (3.49 x 2.64)

#### Bedroom Two

11'6" x 7'8" (3.51 x 2.35)