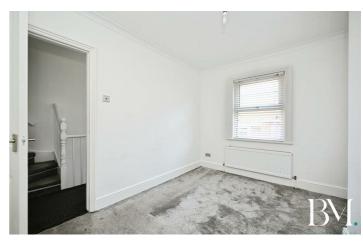

# Study/Bedroom Three

11'5" × 8'7" (3.49 × 2.64)

#### Bedroom One

11'5" x 8'7" (3.49 x 2.64)

#### Bedroom Two

11'6" x 7'8" (3.51 x 2.35)