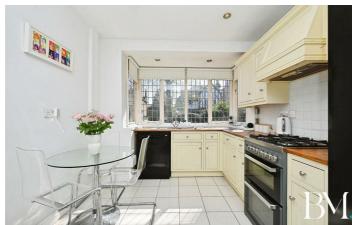

Improvement/Extension
- Four Double Bedrooms
- Fitted Kitchen & Utility Area
- Refitted Family Shower Room
- · Highly Sought After Central Location
- · Lounge With French Patio Doors
- En-Suite Bathroom To Primary Bedroom

#### Entrance Hall

16'6" x 4'5" (5.04 x 1.37)

#### Kıtchen

13'2" x 8'11" (4.02 x 2.74)

#### Dining Room

14'8" x 9'1" (4.49 x 2.78)

#### Lounge

14'7" × 13'1" (4.46 × 4.01)

#### Double Garage

19'4" x 14'11" (5.91 x 4.55)

### **Guest WC**

7'6" x 5'10" (2.31 x 1.80)

#### Bedroom One

13'0" x 11'7" (3.98 x 3.54)

#### En-Suite

8'7" x 4'10" (2.64 x 1.49)

#### Bedroom Two

13'1" × 10'9" (4.00 × 3.28)

#### Bedroom Three

11'1" x 8'8" (3.40 x 2.65)

#### **Bedroom Four**

10'3" x 6'10" (3.13 x 2.10)

## Family Bathroom

7'2" x 6'3" (2.20 x 1.92)



Directions

















## Floor Plan



Total floor area: 175.2 sq.m. (1,886 sq.ft.)

This floor plan is for illustrative purposes only. It is not drawn to scale. Any measurements, floor areas (including any total floor area), openings and orientations are approximate. No details are guaranteed, they cannot be relied upon for any purpose and do not form any part of any agreement. No liability is taken for any error, omission or misstatement. A party must rely upon its own inspection(s). Powered by www.Propertybox.io

These particulars, whilst believed to be accurate are set out as a general outline only for guidance and do not constitute any part of an offer or contract. Intending purchasers should not rely on them as statements of representation of fact, but must satisfy themselves by inspection or