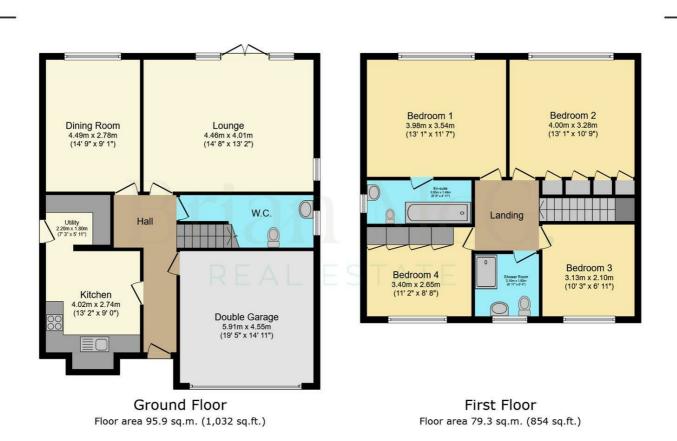

## Floor Plan

Total floor area: 175.2 sq.m. (1,886 sq.ft.)

This floor plan is for illustrative purposes only. It is not drawn to scale. Any measurements, floor areas (including any total floor area), openings and orientations are approximate. No details are guaranteed, they cannot be relied upon for any purpose and do not form any part of any agreement. No liability is taken for any error, omission or misstatement. A party must rely upon its own inspection(s). Powered by www.Propertybox.io