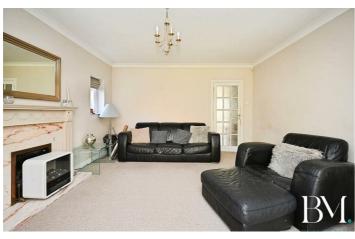

ent/Extension
- Four Double Bedrooms
- Fitted Kitchen & Utility Area
- Refitted Family Shower Room
- · Highly Sought After Central Location
- · Lounge With French Patio Doors
- En-Suite Bathroom To Primary Bedroom

#### Entrance Hall

16'6" x 4'5" (5.04 x 1.37)

#### Kıtchen

13'2" x 8'11" (4.02 x 2.74)

#### Dining Room

14'8" x 9'1" (4.49 x 2.78)

#### Lounge

14'7" × 13'1" (4.46 × 4.01)

#### Double Garage

19'4" x 14'11" (5.91 x 4.55)

### **Guest WC**

7'6" x 5'10" (2.31 x 1.80)

#### Bedroom One

13'0" x 11'7" (3.98 x 3.54)

#### En-Suite

8'7" x 4'10" (2.64 x 1.49)

#### Bedroom Two

13'1" × 10'9" (4.00 × 3.28)

#### Bedroom Three

11'1" x 8'8" (3.40 x 2.65)

#### **Bedroom Four**

10'3" x 6'10" (3.13 x 2.10)

## Family Bathroom

7'2" x 6'3" (2.20 x 1.92)



Directions

















## Floor Plan



Total floor area: 175.2 sq.m. (1,886 sq.ft.)

This floor plan is for illustrative purposes only. It is not drawn to scale. Any measurements, floor areas (including any total floor area), openings and orientations are approximate. No details are guaranteed, they cannot be relied upon for any purpose and do not form any part of any agreement. No liability is taken for any error, omission or misstatement. A party must rely upon its own inspection(s). Powered by www.Propertybox.io

These particulars, whilst believed to be accurate are set out as a general outline only for guidance and do not constitute any part of an offer or contract. Intending purchasers should not rely on them as statements of representation of fact, but must satisfy themselves by inspection or otherwis