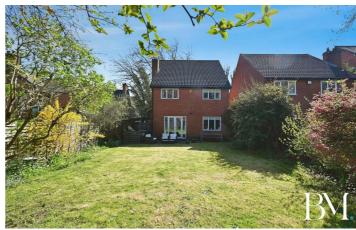

REQUIRES SOME REFURBISHMENT - including windows, carpets and flooring and decor. Superb POTENTIAL to modernise/extend and UPLIFT IN VALUE.

The property benefits from a private driveway and integral double garage, providing ample off road parking, with the accommodation comprising of an entrance hall and guest WC, fitted kitchen with utility area, formal dining room, and a living room with french doors providing relaxing garden views and access, on the ground floor.