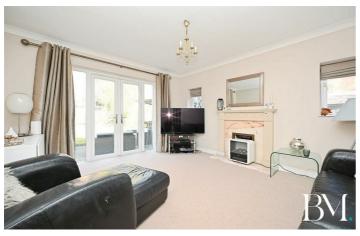

For Improvement/Extension
- Four Double Bedrooms
- Fitted Kitchen & Utility Area
- Refitted Family Shower Room
- · Highly Sought After Central Location
- · Lounge With French Patio Doors
- En-Suite Bathroom To Primary Bedroom

#### Entrance Hall

16'6" x 4'5" (5.04 x 1.37)

#### Kıtchen

13'2" x 8'11" (4.02 x 2.74)

#### Dining Room

14'8" x 9'1" (4.49 x 2.78)

#### Lounge

14'7" × 13'1" (4.46 × 4.01)

#### Double Garage

19'4" x 14'11" (5.91 x 4.55)

### **Guest WC**

7'6" x 5'10" (2.31 x 1.80)

#### Bedroom One

13'0" x 11'7" (3.98 x 3.54)

#### En-Suite

8'7" x 4'10" (2.64 x 1.49)

#### Bedroom Two

13'1" × 10'9" (4.00 × 3.28)

#### Bedroom Three

11'1" x 8'8" (3.40 x 2.65)

#### **Bedroom Four**

10'3" x 6'10" (3.13 x 2.10)

## Family Bathroom

7'2" x 6'3" (2.20 x 1.92)



Directions

















## Floor Plan



Total floor area: 175.2 sq.m. (1,886 sq.ft.)

This floor plan is for illustrative purposes only. It is not drawn to scale. Any measurements, floor areas (including any total floor area), openings and orientations are approximate. No details are guaranteed, they cannot be relied upon for any purpose and do not form any part of any agreement. No liability is taken for any error, omission or misstatement. A party must rely upon its own inspection(s). Powered by www.Propertybox.io

These particulars, whilst believed to be accurate are set out as a general outline only for guidance and do not constitute any part of an offer or contract. Intending purchasers should not rely on them as statements of representation of fact, but must satisfy themselves by inspection