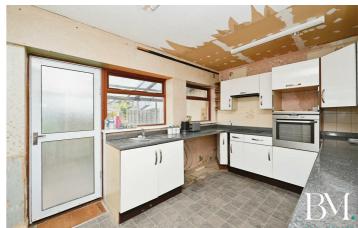

blank canvas with which to put your own stamp on your new home.

Attractively priced to allow the scope for renovation works to be completed, the property boasts a driveway to the front aspect providing off road parking, a good sized enclosed rear garden with storage garage.

# 79 Balcombe Road

, Rugby, CV22 5JD









- Traditional Semi Detached
- RENOVATION PROJECT
- Entrance Porch
- Lounge
- REFITTED FAMILY BATHROOM
  Driveway
- NO ONWARD CHAIN

- Two Double Bedrooms
- Fitted Kitchen
- Enclosed Rear Garden

### **Entrance Porch**

7'1" x 2'3" (2.16 x 0.71)

#### Lounge

15'8" x 14'9" (4.79 x 4.52)

#### Kıtchen

15'9" x 9'6" (4.81 x 2.91)

#### Bedroom One

15'9" x 13'8" (4.81 x 4.19)

# Bathroom

7'3" × 5'7" (2.21 × 1.71)

# Bedroom Two

10'3" x 9'8" (3.13 x 2.95)



Directions

















## Floor Plan



TOTAL: 71.4 m<sup>2</sup> (768 sq.ft.)

This floor plan is for illustrative purposes only. It is not drawn to scale. Any measurements, floor areas (including any total floor area), openings and orientations are approximate. No details are guaranteed, they cannot be relied upon for any purpose and do not form any part of any agreement. No liability is taken for any error, omission or misstatement. A party must rely upon its own inspection(s). Powered by www.Propertybox.io

Floor area 35.7 m<sup>2</sup> (384 sq.ft.)

These particulars, whilst believed to be accurate are set out as a general outline only for guidance and do not constitute any part of an offer or contract. Intending purchasers should not rely on them as statements of representation of fact, but m