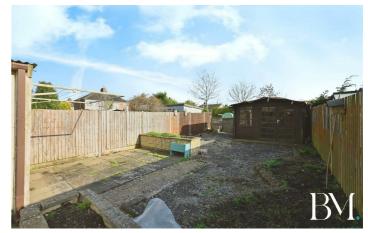

Offered for sale with NO ONWARD CHAIN, the property presents a blank canvas with which to put your own stamp on your new home.

Attractively priced to allow the scope for renovation works to be completed, the property boasts a driveway to the front aspect providing off road parking, a good sized enclosed rear garden with storage garage.