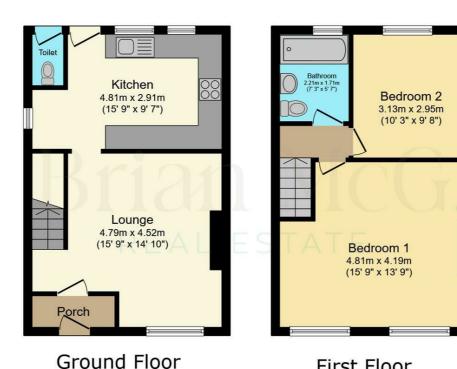

### **Entrance Porch**

7'1" x 2'3" (2.16 x 0.71)

#### Lounge

15'8" x 14'9" (4.79 x 4.52)

#### Kıtchen

15'9" x 9'6" (4.81 x 2.91)

#### Bedroom One

15'9" x 13'8" (4.81 x 4.19)

# Bathroom

7'3" × 5'7" (2.21 × 1.71)

# Bedroom Two

10'3" x 9'8" (3.13 x 2.95)

Directions

## Floor Plan

TOTAL: 71.4 m<sup>2</sup> (768 sq.ft.)

This floor plan is for illustrative purposes only. It is not drawn to scale. Any measurements, floor areas (including any total floor area), openings and orientations are approximate. No details are guaranteed, they cannot be relied upon for any purpose and do not form any part of any agreement. No liability is taken for any error, omission or misstatement. A party must rely upon its own inspection(s). Powered by www.Propertybox.io

Floor area 35.7 m<sup>2</sup> (384 sq.ft.)

These particulars, whilst believed to be accurate are set out as a general outline only for guidance and do not constitute any part of an offer or contract. Intending purchasers should not rely on them as statements of representation of fact, but must satisfy themselves by inspection or otherwise as to their accuracy. No person in this firms employment has the authority to make or give any representation or warranty in respect of the property.

First Floor

Floor area 35.7 m<sup>2</sup> (384 sq.ft.)