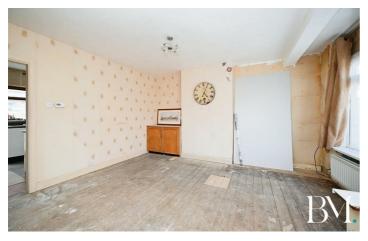

a blank canvas with which to put your own stamp on your new home.

Attractively priced to allow the scope for renovation works to be completed, the property boasts a driveway to the front aspect providing off road parking, a good sized enclosed rear garden with storage garage.

# 79 Balcombe Road

, Rugby, CV22 5JD









- Traditional Semi Detached
- RENOVATION PROJECT
- Entrance Porch
- Lounge
- REFITTED FAMILY BATHROOM
  Driveway
- NO ONWARD CHAIN

- Two Double Bedrooms
- Fitted Kitchen
- Enclosed Rear Garden

### **Entrance Porch**

7'1" x 2'3" (2.16 x 0.71)

#### Lounge

15'8" x 14'9" (4.79 x 4.52)

#### Kıtchen

15'9" x 9'6" (4.81 x 2.91)

#### Bedroom One

15'9" x 13'8" (4.81 x 4.19)

# Bathroom

7'3" × 5'7" (2.21 × 1.71)

# Bedroom Two

10'3" x 9'8" (3.13 x 2.95)



Directions

















## Floor Plan



TOTAL: 71.4 m<sup>2</sup> (768 sq.ft.)

This floor plan is for illustrative purposes only. It is not drawn to scale. Any measurements, floor areas (including any total floor area), openings and orientations are approximate. No details are guaranteed, they cannot be relied upon for any purpose and do not form any part of any agreement. No liability is taken for any error, omission or misstatement. A party must rely upon its own inspection(s). Powered by www.Propertybox.io

Floor area 35.7 m<sup>2</sup> (384 sq.ft.)

These particulars, whilst believed to be accurate are set out as a general outline only for guidance and do not constitute any part of an offer or contract. Intending purchasers should not rely on them as statements of representation of fact, but