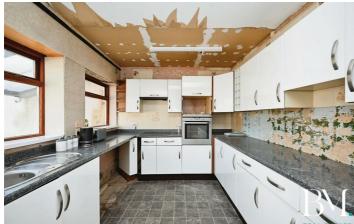

lank canvas with which to put your own stamp on your new home.

Attractively priced to allow the scope for renovation works to be completed, the property boasts a driveway to the front aspect providing off road parking, a good sized enclosed rear garden with storage garage.

# 79 Balcombe Road

, Rugby, CV22 5JD









- Traditional Semi Detached
- RENOVATION PROJECT
- Entrance Porch
- Lounge
- REFITTED FAMILY BATHROOM
  Driveway
- NO ONWARD CHAIN

- Two Double Bedrooms
- Fitted Kitchen
- Enclosed Rear Garden

### **Entrance Porch**

7'1" x 2'3" (2.16 x 0.71)

#### Lounge

15'8" x 14'9" (4.79 x 4.52)

#### Kıtchen

15'9" x 9'6" (4.81 x 2.91)

#### Bedroom One

15'9" x 13'8" (4.81 x 4.19)

# Bathroom

7'3" × 5'7" (2.21 × 1.71)

# Bedroom Two

10'3" x 9'8" (3.13 x 2.95)



Directions

















## Floor Plan



TOTAL: 71.4 m<sup>2</sup> (768 sq.ft.)

This floor plan is for illustrative purposes only. It is not drawn to scale. Any measurements, floor areas (including any total floor area), openings and orientations are approximate. No details are guaranteed, they cannot be relied upon for any purpose and do not form any part of any agreement. No liability is taken for any error, omission or misstatement. A party must rely upon its own inspection(s). Powered by www.Propertybox.io

Floor area 35.7 m<sup>2</sup> (384 sq.ft.)

These particulars, whilst believed to be accurate are set out as a general outline only for guidance and do not constitute any part of an offer or contract. Intending purchasers should not rely on them as statements of representation of fact, but mus