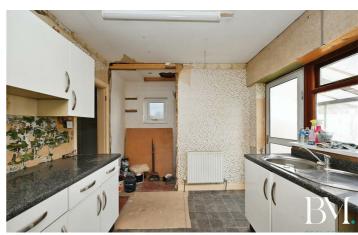

nk canvas with which to put your own stamp on your new home.

Attractively priced to allow the scope for renovation works to be completed, the property boasts a driveway to the front aspect providing off road parking, a good sized enclosed rear garden with storage garage.

# 79 Balcombe Road

, Rugby, CV22 5JD









- Traditional Semi Detached
- RENOVATION PROJECT
- Entrance Porch
- Lounge
- REFITTED FAMILY BATHROOM
  Driveway
- NO ONWARD CHAIN

- Two Double Bedrooms
- Fitted Kitchen
- Enclosed Rear Garden

### **Entrance Porch**

7'1" x 2'3" (2.16 x 0.71)

#### Lounge

15'8" x 14'9" (4.79 x 4.52)

#### Kıtchen

15'9" x 9'6" (4.81 x 2.91)

#### Bedroom One

15'9" x 13'8" (4.81 x 4.19)

# Bathroom

7'3" × 5'7" (2.21 × 1.71)

# Bedroom Two

10'3" x 9'8" (3.13 x 2.95)



Directions

















## Floor Plan



TOTAL: 71.4 m<sup>2</sup> (768 sq.ft.)

This floor plan is for illustrative purposes only. It is not drawn to scale. Any measurements, floor areas (including any total floor area), openings and orientations are approximate. No details are guaranteed, they cannot be relied upon for any purpose and do not form any part of any agreement. No liability is taken for any error, omission or misstatement. A party must rely upon its own inspection(s). Powered by www.Propertybox.io

Floor area 35.7 m<sup>2</sup> (384 sq.ft.)

These particulars, whilst believed to be accurate are set out as a general outline only for guidance and do not constitute any part of an offer or contract. Intending purchasers should not rely on them as statements of representation of fact, but must