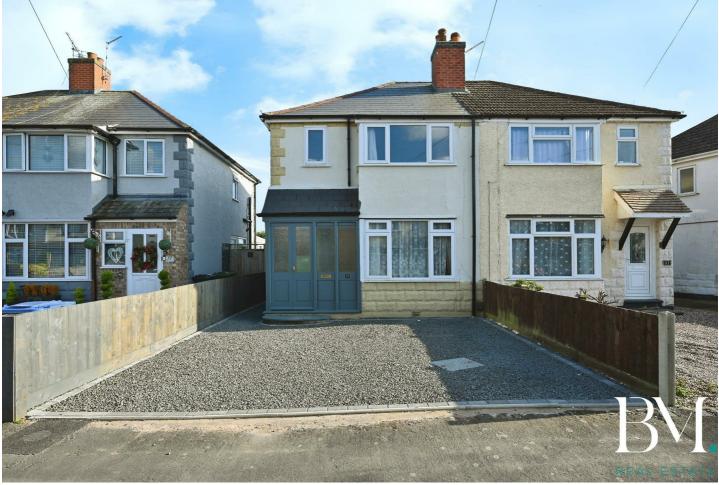

# 79 Balcombe Road , Rugby, CV22 5JD

\*\* RENOVATION PROJECT \*\*

 $Don't\ miss\ this\ SUPERB\ OPPORTUNITY\ to\ acquire\ a\ two\ bedroom,\ semi\ detached\ located\ in\ the\ SOUGHT\ AFTER\ Paddox\ area\ of\ Hillmorton.$ 

Offered for sale with NO ONWARD CHAIN, the property presents a blank canvas with which to put your own stamp on your new home.

Attractively priced to allow the scope for renovation works to be completed, the property boasts a driveway to the front aspect providing off road parking, a good sized enclosed rear garden with storage garage.

# 79 Balcombe Road

, Rugby, CV22 5JD

- Traditional Semi Detached
- RENOVATION PROJECT
- Entrance Porch
- Lounge
- REFITTED FAMILY BATHROOM
  Driveway
- NO ONWARD CHAIN

- Two Double Bedrooms
- Fitted Kitchen
- Enclosed Rear Garden