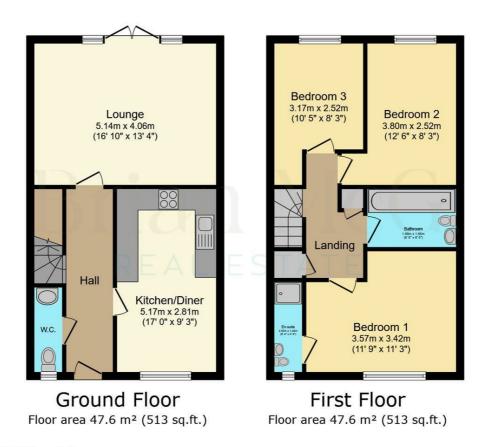

#### Entrance Hall

17'0" x 3'9" (5.20 x 1.15)

#### **Guest WC**

7'11" x 2'10" (2.43 x 0.88)

#### Kitchen/Diner

16'11" x 9'2" (5.17 x 2.81)

#### Lounge

16'10" x 13'3" (5.14 x 4.06)

#### Bedroom One

11'8" × 11'2" (3.57 × 3.42)

# En-Suite

8'4" x 4'9" (2.55 x 1.46)

#### Bedroom Two

12'5" x 8'3" (3.80 x 2.52)

#### Bedroom Three

10'4" x 8'3" (3.17 x 2.52)

# Family Bathroom

6'6" x 6'4" (1.99 x 1.95)

Directions

### Floor Plan

TOTAL: 95.3 m<sup>2</sup> (1,026 sq.ft.)

This floor plan is for illustrative purposes only. It is not drawn to scale. Any measurements, floor areas (including any total floor area), openings and orientations are approximate. No details are guaranteed, they cannot be relied upon for any purpose and do not form any part of any agreement. No liability is taken for any error, omission or misstatement. A party must rely upon its own inspection(s). Powered by www.Propertybox.io