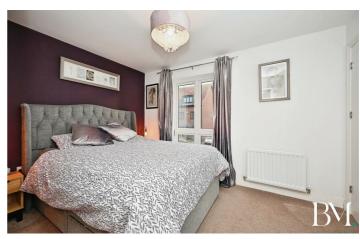

The house is comprised of three bedrooms; the master bedroom comes in a double size with an en-suite, the second bedroom is also a double, and the third is a single room with built-in wardrobes. The property is serviced by two bathrooms; both equipped with heated towel rails.

#### Bedroom One

11'8" × 11'2" (3.57 × 3.42)