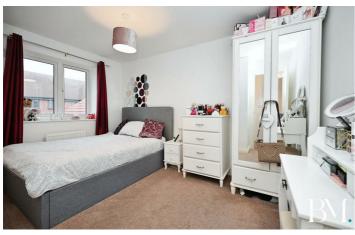

The house is comprised of three bedrooms; the master bedroom comes in a double size with an en-suite, the second bedroom is also a double, and the third is a single room with built-in wardrobes. The property is serviced by two bathrooms; both equipped with heated towel rails.

#### Bedroom Two

12'5" x 8'3" (3.80 x 2.52)

#### Bedroom Three

10'4" x 8'3" (3.17 x 2.52)