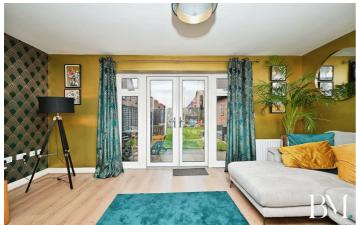

In the heart of the home, you'll find a well-lit, open-plan kitchen with an abundance of natural light, a dining space and integrated appliances. A separate reception room with large windows provides a stunning view of the garden and direct access to it.

#### Lounge

16'10" x 13'3" (5.14 x 4.06)