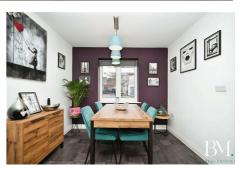

In the heart of the home, you'll find a well-lit, open-plan kitchen with an abundance of natural light, a dining space and integrated appliances. A separate reception room with large windows provides a stunning view of the garden and direct access to it.

#### Kitchen/Diner

16'11" x 9'2" (5.17 x 2.81)