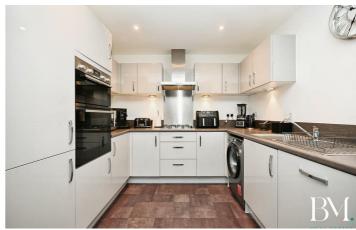

In the heart of the home, you'll find a well-lit, open-plan kitchen with an abundance of natural light, a dining space and integrated appliances. A separate reception room with large windows provides a stunning view of the garden and direct access to it.

#### Kitchen/Diner

16'11" x 9'2" (5.17 x 2.81)