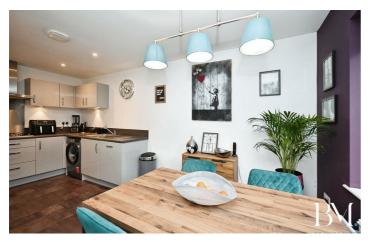

In the heart of the home, you'll find a well-lit, open-plan kitchen with an abundance of natural light, a dining space and integrated appliances. A separate reception room with large windows provides a stunning view of the garden and direct access to it.

#### Kitchen/Diner

16'11" x 9'2" (5.17 x 2.81)