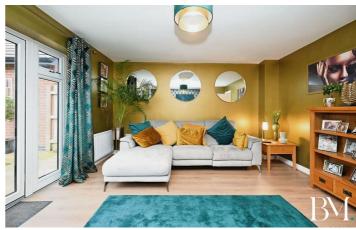

In the heart of the home, you'll find a well-lit, open-plan kitchen with an abundance of natural light, a dining space and integrated appliances. A separate reception room with large windows provides a stunning view of the garden and direct access to it.

#### Lounge

16'10" x 13'3" (5.14 x 4.06)