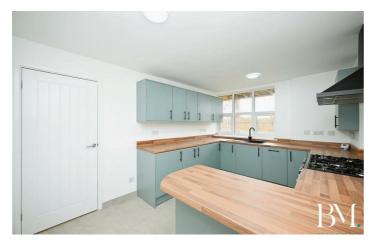

ton Under Needwood, Burton-On-Trent, DE13 8EH









- End Terraced Cottage
- NO ONWARD CHAIN
- Feature Bi-Folding Doors
- · Spacious Enclosed Rear Garden
- FULLY REFURBISHED & EXTENDED

13'10" x 7'10" (4.23 x 2.39)

- Three Bedrooms With Balcony Terrace 26ft x 14ft Open Plan Lounge/Diner to Primary Bedroom
- Stunning Four Piece Family Bathroom & Modern, Stylish Fitted Kitchen Guest WC
- · Gorgeous Canalside Location

# Lounge/Diner

26'2" x 13'5" (7.98 x 4.11)

#### Kıtchen

13'10" x 9'9" (4.23 x 2.99)

#### Study/Bedroom Three

11'7" x 7'6" (3.54 x 2.30)

#### **Guest WC**

4'4" x 2'8" (1.33 x 0.83)

### Bedroom One

13'10" × 9'10" (4.23 × 3.02)

#### **Balcony Terrace**

# Family Bathroom

10'1" x 5'5" (3.08 x 1.67)

#### Bedroom Two



Directions

https://www.brianmcg.co.uk

















https://www.brianmcg.co.uk

# Floor Plan



TOTAL: 77.0 m<sup>2</sup> (829 sq.ft.)

This floor plan is for illustrative purposes only. It is not drawn to scale. Any measurements, floor areas (including any total floor area), openings and orientations are approximate. No details are guaranteed, they cannot be relied upon for any purpose and do not form any part of any agreement. No liability is taken for any error, omission or misstatement. A party must rely upon its own inspection(s). Powered by www.Propertybox.io

These particulars, whilst believed to be accurate are set out as a general outline only for guidance and do not constitute any part of an offer or contract. Intending purchasers should not rely on them as statements of representation of fact, but must satisfy themselves