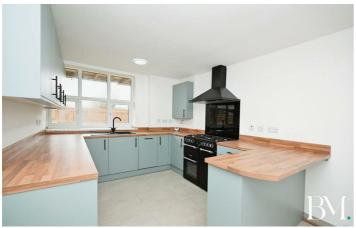

Barton Under Needwood, Burton-On-Trent, DE13 8EH









- End Terraced Cottage
- NO ONWARD CHAIN
- Feature Bi-Folding Doors
- · Spacious Enclosed Rear Garden
- FULLY REFURBISHED & EXTENDED

13'10" x 7'10" (4.23 x 2.39)

- Three Bedrooms With Balcony Terrace 26ft x 14ft Open Plan Lounge/Diner to Primary Bedroom
- Stunning Four Piece Family Bathroom & Modern, Stylish Fitted Kitchen Guest WC
- · Gorgeous Canalside Location

# Lounge/Diner

26'2" x 13'5" (7.98 x 4.11)

#### Kıtchen

13'10" x 9'9" (4.23 x 2.99)

#### Study/Bedroom Three

11'7" x 7'6" (3.54 x 2.30)

#### **Guest WC**

4'4" x 2'8" (1.33 x 0.83)

### Bedroom One

13'10" × 9'10" (4.23 × 3.02)

#### **Balcony Terrace**

# Family Bathroom

10'1" x 5'5" (3.08 x 1.67)

#### Bedroom Two



Directions

https://www.brianmcg.co.uk

















https://www.brianmcg.co.uk

# Floor Plan



TOTAL: 77.0 m<sup>2</sup> (829 sq.ft.)

This floor plan is for illustrative purposes only. It is not drawn to scale. Any measurements, floor areas (including any total floor area), openings and orientations are approximate. No details are guaranteed, they cannot be relied upon for any purpose and do not form any part of any agreement. No liability is taken for any error, omission or misstatement. A party must rely upon its own inspection(s). Powered by www.Propertybox.io

These particulars, whilst believed to be accurate are set out as a general outline only for guidance and do not constitute any part of an offer or contract. Intending purchasers should not rely on them as statements of representation of fact, but must satisfy themsel