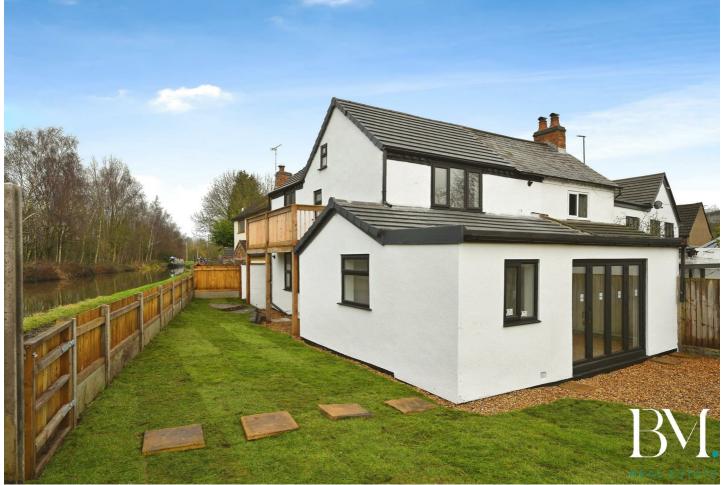

# 420 Lichfield Road Barton Under Needwood, Burton-On-Trent, DE13 8EH

\*\* DO NOT MISS THIS STUNNING CANALSIDE COTTAGE!! \*\*

Enjoy your morning coffee from a BALCONY TERRACE overlooking this gorgeous canalside setting, in your newly REFURBISHED and EXTENDED, three bedroom cottage, offered for sale with no onward chain.

This stunning end terraced cottage satisfies an extensive tick list of must haves, and simply must be viewed to fully appreciate the high standard of finish throughout.

The property has been EXTENDED to the rear, to accommodate feature BI-FOLDING DOORS which open onto the large, enclosed wraparound rear garden, with lawned and gravelled patio/outdoor entertaining areas.

# Barton Under Needwood, Burton-On-Trent, DE13 8EH

- End Terraced Cottage
- NO ONWARD CHAIN
- Feature Bi-Folding Doors
- · Spacious Enclosed Rear Garden
- FULLY REFURBISHED & EXTENDED

13'10" x 7'10" (4.23 x 2.39)

- Three Bedrooms With Balcony Terrace 26ft x 14ft Open Plan Lounge/Diner to Primary Bedroom
- Stunning Four Piece Family Bathroom & Modern, Stylish Fitted Kitchen Guest WC
- · Gorgeous Canalside Location