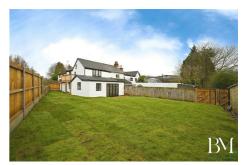

This stunning end terraced cottage satisfies an extensive tick list of must haves, and simply must be viewed to fully appreciate the high standard of finish throughout.

The property has been EXTENDED to the rear, to accommodate feature BI-FOLDING DOORS which open onto the large, enclosed wraparound rear garden, with lawned and gravelled patio/outdoor entertaining areas.

# Barton Under Needwood, Burton-On-Trent, DE13 8EH

- End Terraced Cottage
- NO ONWARD CHAIN
- Feature Bi-Folding Doors
- · Spacious Enclosed Rear Garden
- FULLY REFURBISHED & EXTENDED

13'10" x 7'10" (4.23 x 2.39)