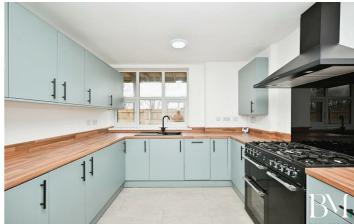

arton Under Needwood, Burton-On-Trent, DE13 8EH









- End Terraced Cottage
- NO ONWARD CHAIN
- Feature Bi-Folding Doors
- · Spacious Enclosed Rear Garden
- FULLY REFURBISHED & EXTENDED

13'10" x 7'10" (4.23 x 2.39)

- Three Bedrooms With Balcony Terrace 26ft x 14ft Open Plan Lounge/Diner to Primary Bedroom
- Stunning Four Piece Family Bathroom & Modern, Stylish Fitted Kitchen Guest WC
- · Gorgeous Canalside Location

# Lounge/Diner

26'2" x 13'5" (7.98 x 4.11)

#### Kıtchen

13'10" x 9'9" (4.23 x 2.99)

#### Study/Bedroom Three

11'7" x 7'6" (3.54 x 2.30)

#### **Guest WC**

4'4" x 2'8" (1.33 x 0.83)

### Bedroom One

13'10" × 9'10" (4.23 × 3.02)

#### **Balcony Terrace**

# Family Bathroom

10'1" x 5'5" (3.08 x 1.67)

#### Bedroom Two



Directions

https://www.brianmcg.co.uk

















https://www.brianmcg.co.uk

# Floor Plan



TOTAL: 77.0 m<sup>2</sup> (829 sq.ft.)

This floor plan is for illustrative purposes only. It is not drawn to scale. Any measurements, floor areas (including any total floor area), openings and orientations are approximate. No details are guaranteed, they cannot be relied upon for any purpose and do not form any part of any agreement. No liability is taken for any error, omission or misstatement. A party must rely upon its own inspection(s). Powered by www.Propertybox.io

These particulars, whilst believed to be accurate are set out as a general outline only for guidance and do not constitute any part of an offer or contract. Intending purchasers should not rely on them as statements of representation of fact, but must satisfy themselve