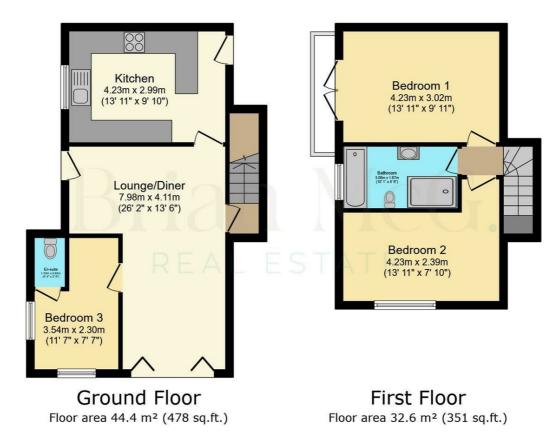

# Floor Plan

TOTAL: 77.0 m<sup>2</sup> (829 sq.ft.)

This floor plan is for illustrative purposes only. It is not drawn to scale. Any measurements, floor areas (including any total floor area), openings and orientations are approximate. No details are guaranteed, they cannot be relied upon for any purpose and do not form any part of any agreement. No liability is taken for any error, omission or misstatement. A party must rely upon its own inspection(s). Powered by www.Propertybox.io

# Lounge/Diner

26'2" x 13'5" (7.98 x 4.11)

#### Kıtchen

13'10" x 9'9" (4.23 x 2.99)

#### Study/Bedroom Three

11'7" x 7'6" (3.54 x 2.30)

### Bedroom One

13'10" × 9'10" (4.23 × 3.02)

#### Bedroom Two

Directions

https://www.brianmcg.co.uk

https://www.brianmcg.co.uk