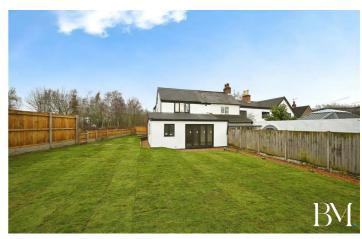

This stunning end terraced cottage satisfies an extensive tick list of must haves, and simply must be viewed to fully appreciate the high standard of finish throughout.

The property has been EXTENDED to the rear, to accommodate feature BI-FOLDING DOORS which open onto the large, enclosed wraparound rear garden, with lawned and gravelled patio/outdoor entertaining areas.