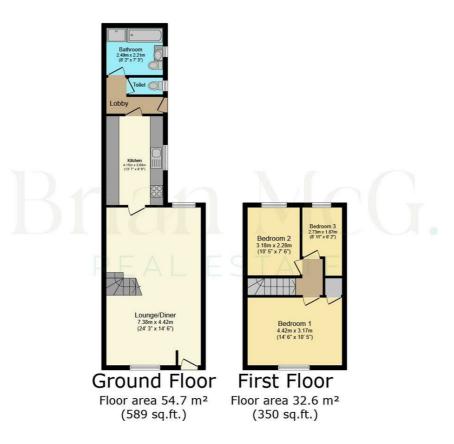

# Lounge/Diner

24'2" x 14'6" (7.38 x 4.42)

#### Kıtchen

13'7" x 8'8" (4.15 x 2.65)

#### **Guest WC**

#### Ground Floor Bathroom

8'2" x 7'3" (2.49 x 2.21)

#### Bedroom One

14'6" x 10'4" (4.42 x 3.17)

#### Bedroom Two

10'5" x 7'5" (3.18 x 2.28)

### Bedroom Three

8'11" x 6'1" (2.73 x 1.87)

Directions

# Floor Plan

TOTAL: 87.3 m<sup>2</sup> (939 sq.ft.)

This floor plan is for illustrative purposes only. It is not drawn to scale. Any measurements, floor areas (including any total floor area), openings and orientations are approximate. No details are guaranteed, they cannot be relied upon for any purpose and do not form any part of any agreement. No liability is taken for any error, omission or misstatement. A party must rely upon its own inspection(s). Powered by www.Propertybox.io