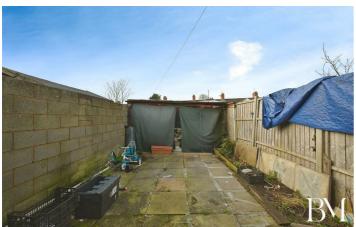

Externally there is an enclosed rear garden, providing a great space for outdoor entertaining, and the option for gated off road parking.