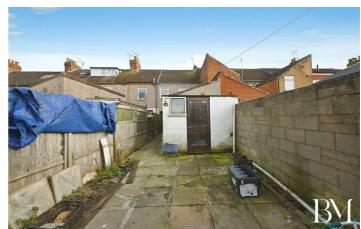

Externally there is an enclosed rear garden, providing a great space for outdoor entertaining, and the option for gated off road parking.