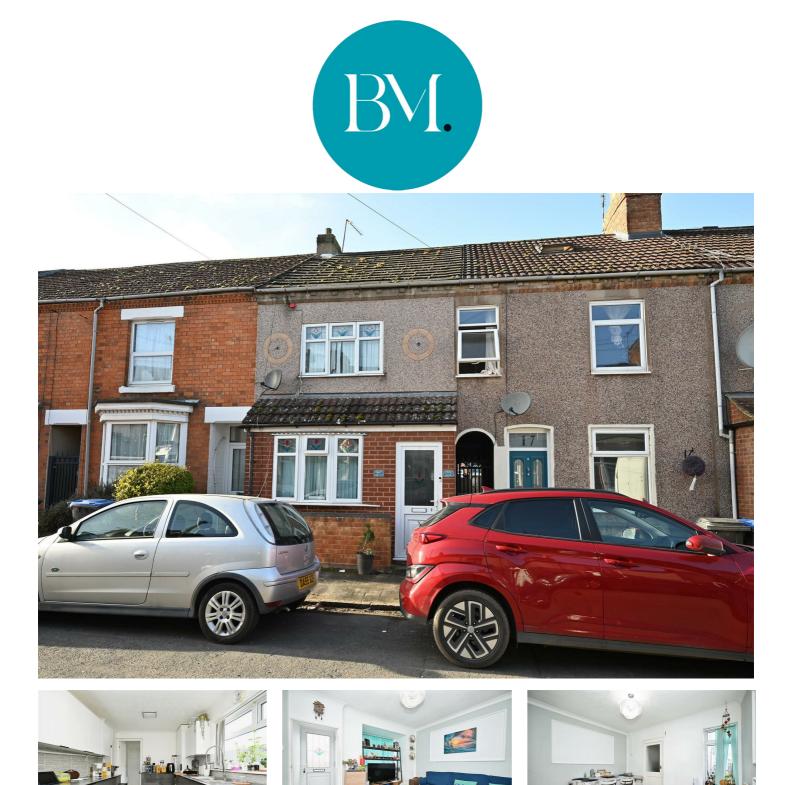

This deceptively spacious, mid terrace property has been modernised and improved by the current owners, to provide spacious and versatile living accommodation arranged over two floors.

Located within walking distance of Rugby town centre and it's wide range of shops and amenities, this property would make an ideal first time, or investment purchase. Boasting three bedrooms to the first floor, an open plan lounge/diner, stunning refitted high gloss kitchen, rear lobby, guest WC, and refitted four piece bathroom to the ground floor. Externally there is an enclosed rear garden, providing a great space for outdoor entertaining, and the option for gated off road parking.

## 15 Pinfold Street , Rugby, CV212JD

- Mid Terrace Property
- Open Plan Lounge/Diner
- Guest WC
- Ideal First Time Purchase

- Three Bedrooms
- Refitted High Gloss Kitchen
- Enclosed Rear Garden
- Off Road Parking
- Refitted Ground Floor Bathroom
- Walking Distance To Town Centre