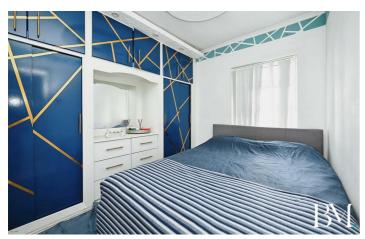

Lounge/Diner 24'2" x 14'6" (7.38 x 4.42)

Kitchen 13'7" x 8'8" (4.15 x 2.65)

Guest WC

Ground Floor Bathroom 8'2" x 7'3" (2.49 x 2.21)

Bedroom One 14'6" x 10'4" (4.42 x 3.17)

Bedroom Two 10'5" x 7'5" (3.18 x 2.28)