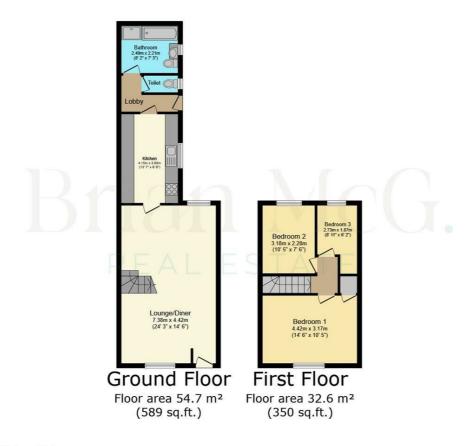

Lounge/Diner 24'2" x 14'6" (7.38 x 4.42)

Kitchen 13'7" x 8'8" (4.15 x 2.65)

Guest WC

Ground Floor Bathroom 8'2" x 7'3" (2.49 x 2.21)

Bedroom One 14'6" x 10'4" (4.42 x 3.17)

Bedroom Two 10'5" x 7'5" (3.18 x 2.28)

### **Bedroom Three** 8'11" x 6'1" (2.73 x 1.87)

A4071

Coogle

RO

Rugby A428

Map data ©2025 Google

Hospital of St Cross

#### TOTAL: 87.3 m<sup>2</sup> (939 sq.ft.)

This floor plan is for illustrative purposes only. It is not drawn to scale. Any measurements, floor areas (including any total floor area), openings and orientations are approximate. No details are guaranteed, they cannot be relied upon for any purpose and do not form any part of any agreement. No liability is taken for any error, omission or misstatement. A party must rely upon its own inspection(s). Powered by www.Propertybox.io