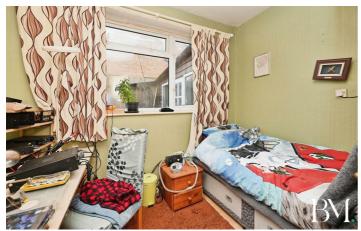

## Bedroom One

13'5" x 8'11" (4.09 x 2.72)

## Bedroom Two

10'8" x 6'5" (3.26 x 1.96)

## **Bedroom Three**

9'4" x 7'5" (2.87 x 2.28)

Directions