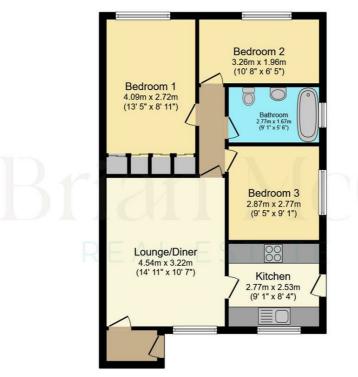

## Entrance Porch

4'4" × 3'8" (1.34 × 1.12)

## Lounge/Diner

14'10" x 10'6" (4.54 x 3.22)

### Fitted Kitchen

9'1" x 8'3" (2.77 x 2.53)

#### Bathroom

7'5" x 5'5" (2.27 x 1.67)

## Bedroom One

13'5" x 8'11" (4.09 x 2.72)

## Bedroom Two

10'8" x 6'5" (3.26 x 1.96)

## **Bedroom Three**

9'4" x 7'5" (2.87 x 2.28)

Directions

## Floor Plan

Floor Plan

Floor area 62.4 m<sup>2</sup> (672 sq.ft.)

TOTAL: 62.4 m<sup>2</sup> (672 sq.ft.)

This floor plan is for illustrative purposes only. It is not drawn to scale. Any measurements, floor areas (including any total floor area), openings and orientations are approximate. No details are guaranteed, they cannot be relied upon for any purpose and do not form any part of any agreement. No liability is taken for any error, omission or misstatement. A party must rely upon its own inspection(s). Powered by www.Propertybox.io