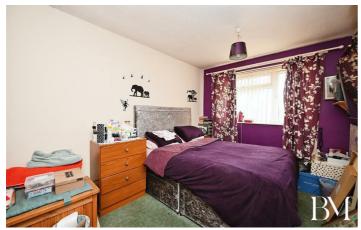

## Bedroom One

13'5" x 8'11" (4.09 x 2.72)

## Bedroom Two

10'8" x 6'5" (3.26 x 1.96)

## **Bedroom Three**

9'4" x 7'5" (2.87 x 2.28)

Directions