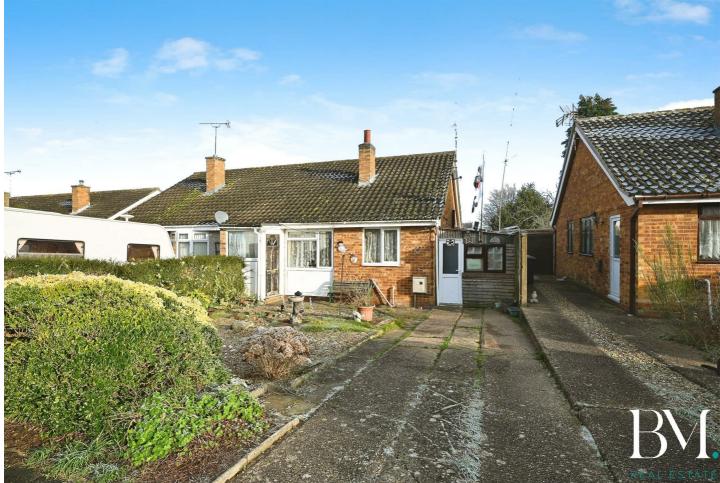

# 15 Dickens Road , Rugby, CV22 5RW

This deceptively spacious semi detached bungalow boasts THREE BEDROOMS and NO ONWARD CHAIN.

 $Located in the sought after {\it Hillside}\ area of Rugby, the property resides on a plot featuring established gardens to the front and rear, and driveway and single garage.$ 

## 15 Dickens Road , Rugby, CV22 5RW

- Semi Detached Bungalow
  Three Bedrooms
- Entrance Porch
- Bathroom
- Sought After Location
- Lounge/Diner
- Driveway & Garage
- NO ONWARD CHAIN
- Fitted Kitchen
- Enclosed Rear Garden