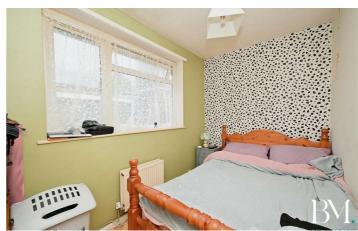

## Bedroom One

13'5" x 8'11" (4.09 x 2.72)

## Bedroom Two

10'8" x 6'5" (3.26 x 1.96)

## **Bedroom Three**

9'4" x 7'5" (2.87 x 2.28)

Directions