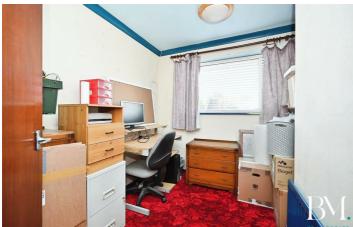

The property comprises of an entrance porch, large open plan lounge/diner with feature bar area, fitted kitchen, guest WC, and conservatory on the ground floor, with a landing area, family bathroom and three good sized bedrooms to the first floor.

Guest WC 4'0" x 3'0" (1.24 x 0.92)

Conservatory 6'7" x 6'7" (2.03 x 2.01)

Bedroom One 11'1" x 10'5" (3.39 x 3.19)

Bedroom Two 11'11" x 8'9" (3.64 x 2.67)

- Three Bedrooms
- Large Lounge/Diner
- Family Bathroom & Guest WC
  Enclosed Rear Garden
- Bedroom Three 9'0" x 6'5" (2.76 x 1.97)