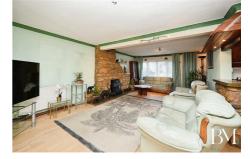

The property comprises of an entrance porch, large open plan lounge/diner with feature bar area, fitted kitchen, guest WC, and conservatory on the ground floor, with a landing area, family bathroom and three good sized bedrooms to the first floor.