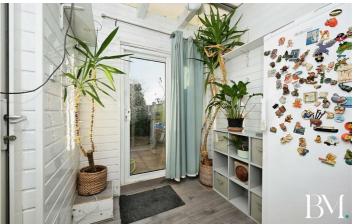

The property comprises of an entrance porch, large open plan lounge/diner with feature bar area, fitted kitchen, guest WC, and conservatory on the ground floor, with a landing area, family bathroom and three good sized bedrooms to the first floor.

Guest WC 4'0" x 3'0" (1.24 x 0.92)

Conservatory 6'7" x 6'7" (2.03 x 2.01)

Bedroom One 11'1" x 10'5" (3.39 x 3.19)

Bedroom Two 11'11" x 8'9" (3.64 x 2.67)

- Three Bedrooms
- Large Lounge/Diner
- Family Bathroom & Guest WC
  Enclosed Rear Garden
- Bedroom Three 9'0" x 6'5" (2.76 x 1.97)