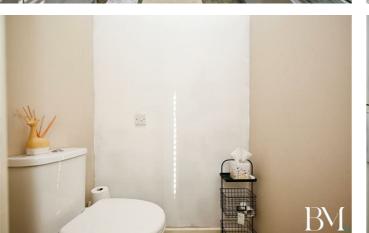

The property comprises of an entrance porch, large open plan lounge/diner with feature bar area, fitted kitchen, guest WC, and conservatory on the ground floor, with a landing area, family bathroom and three good sized bedrooms to the first floor.

Guest WC 4'0" x 3'0" (1.24 x 0.92)

Conservatory 6'7" x 6'7" (2.03 x 2.01)

Bedroom One 11'1" x 10'5" (3.39 x 3.19)

Bedroom Two 11'11" x 8'9" (3.64 x 2.67)

- Three Bedrooms
- Large Lounge/Diner
- Family Bathroom & Guest WC
  Enclosed Rear Garden
- Bedroom Three 9'0" x 6'5" (2.76 x 1.97)