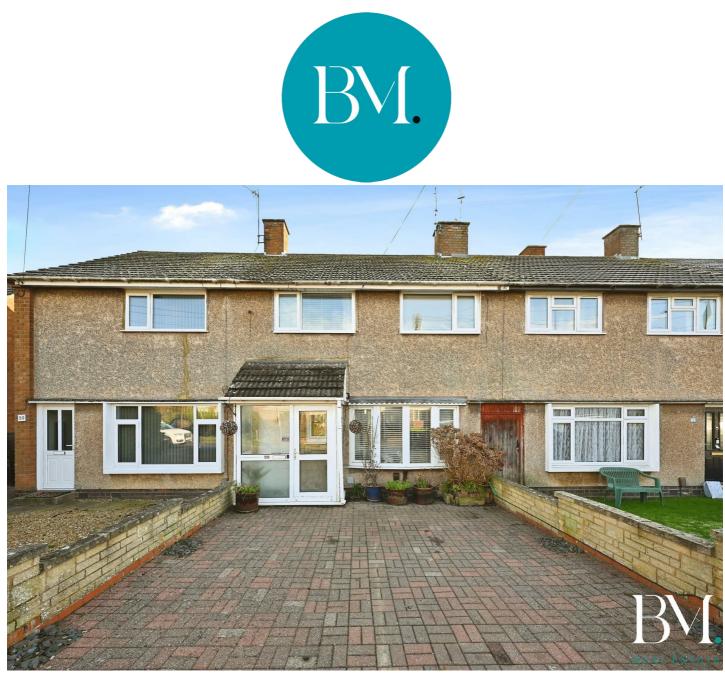

## 88 Featherbed Lane Hillmorton, Rugby, CV21 4LF

This deceptively spacious, mid terraced property, boasts generously proportioned accommodation arranged over two floors, and is offered for sale with NO ONWARD CHAIN.

The property comprises of an entrance porch, large open plan lounge/diner with feature bar area, fitted kitchen, guest WC, and conservatory on the ground floor, with a landing area, family bathroom and three good sized bedrooms to the first floor.

Externally there is a driveway providing off road parking to the front aspect, and an enclosed rear garden with lawned and slabbed patio/entertaining areas.

The property will make an ideal family home or first time purchase, which further benefits from double glazing, and gas central heating.