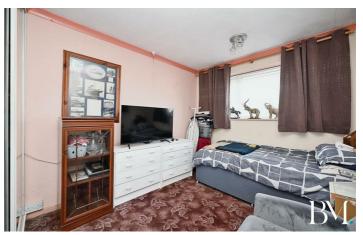

The property comprises of an entrance porch, large open plan lounge/diner with feature bar area, fitted kitchen, guest WC, and conservatory on the ground floor, with a landing area, family bathroom and three good sized bedrooms to the first floor.

Guest WC 4'0" x 3'0" (1.24 x 0.92)

Conservatory 6'7" x 6'7" (2.03 x 2.01)

Bedroom One 11'1" x 10'5" (3.39 x 3.19)

Bedroom Two 11'11" x 8'9" (3.64 x 2.67)

- Three Bedrooms
- Large Lounge/Diner
- Family Bathroom & Guest WC
  Enclosed Rear Garden
- Bedroom Three 9'0" x 6'5" (2.76 x 1.97)