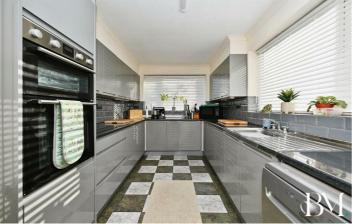

The property comprises of an entrance porch, large open plan lounge/diner with feature bar area, fitted kitchen, guest WC, and conservatory on the ground floor, with a landing area, family bathroom and three good sized bedrooms to the first floor.

## 88 Featherbed Lane Hillmorton, Rugby, CV214LF

- Mid Terraced Property
- Entrance Porch
- Conservatory
- Driveway

Entrance Porch 6'7" x 2'11" (2.01 x 0.89)

Lounge/Diner 22'8" x 16'11" (6.91 x 5.17)

Kitchen 17'3" x 8'3" (5.26 x 2.54)