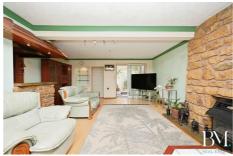

The property comprises of an entrance porch, large open plan lounge/diner with feature bar area, fitted kitchen, guest WC, and conservatory on the ground floor, with a landing area, family bathroom and three good sized bedrooms to the first floor.