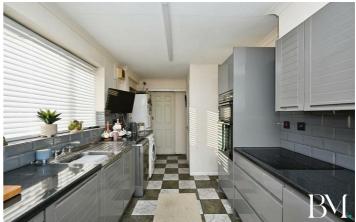

The property comprises of an entrance porch, large open plan lounge/diner with feature bar area, fitted kitchen, guest WC, and conservatory on the ground floor, with a landing area, family bathroom and three good sized bedrooms to the first floor.

## 88 Featherbed Lane Hillmorton, Rugby, CV214LF

- Mid Terraced Property
- Entrance Porch
- Conservatory
- Driveway

Entrance Porch 6'7" x 2'11" (2.01 x 0.89)

Lounge/Diner 22'8" x 16'11" (6.91 x 5.17)

Kitchen 17'3" x 8'3" (5.26 x 2.54)