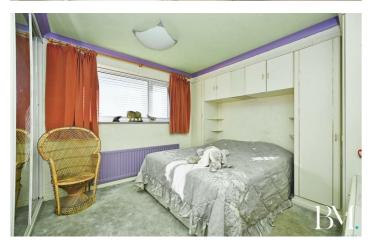

The property comprises of an entrance porch, large open plan lounge/diner with feature bar area, fitted kitchen, guest WC, and conservatory on the ground floor, with a landing area, family bathroom and three good sized bedrooms to the first floor.

Guest WC 4'0" x 3'0" (1.24 x 0.92)

Conservatory 6'7" x 6'7" (2.03 x 2.01)

Bedroom One 11'1" x 10'5" (3.39 x 3.19)

Bedroom Two 11'11" x 8'9" (3.64 x 2.67)

- Three Bedrooms
- Large Lounge/Diner
- Family Bathroom & Guest WC
  Enclosed Rear Garden
- Bedroom Three 9'0" x 6'5" (2.76 x 1.97)