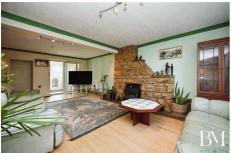

The property comprises of an entrance porch, large open plan lounge/diner with feature bar area, fitted kitchen, guest WC, and conservatory on the ground floor, with a landing area, family bathroom and three good sized bedrooms to the first floor.