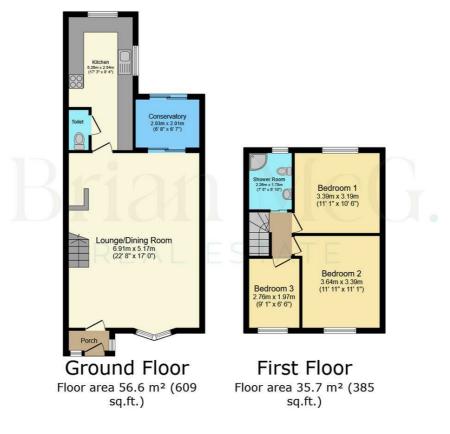

The property comprises of an entrance porch, large open plan lounge/diner with feature bar area, fitted kitchen, guest WC, and conservatory on the ground floor, with a landing area, family bathroom and three good sized bedrooms to the first floor.

## 88 Featherbed Lane Hillmorton, Rugby, CV214LF

- Mid Terraced Property
- Entrance Porch
- Conservatory
- Driveway

Entrance Porch 6'7" x 2'11" (2.01 x 0.89)

Lounge/Diner 22'8" x 16'11" (6.91 x 5.17)

Kitchen 17'3" x 8'3" (5.26 x 2.54)

Guest WC 4'0" x 3'0" (1.24 x 0.92)

Conservatory 6'7" x 6'7" (2.03 x 2.01)

Bedroom One 11'1" x 10'5" (3.39 x 3.19)

Bedroom Two 11'11" x 8'9" (3.64 x 2.67)

- Three Bedrooms
- Large Lounge/Diner
- Family Bathroom & Guest WC
  Enclosed Rear Garden
- Bedroom Three 9'0" x 6'5" (2.76 x 1.97)

Bathroom 7'4" x 5'10" (2.26 x 1.78)

- NO ONWARD CHAIN
- Fitted Kitchen

https://www.brianmcg.co.uk

https://www.brianmcg.co.uk

## TOTAL: 92.3 m<sup>2</sup> (993 sq.ft.)

This floor plan is for illustrative purposes only. It is not drawn to scale. Any measurements, floor areas (including any total floor area), openings and orientations are approximate. No details are guaranteed, they cannot be relied upon for any purpose and do not form any part of any agreement. No liability is taken for any error, omission or misstatement. A party must rely upon its own inspection(s). Powered by www.Propertybox.io