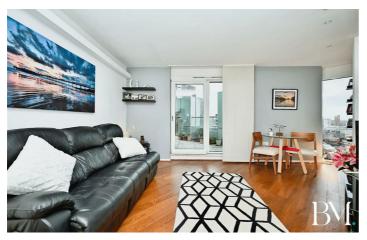

This spacious, luxurious apartment boasts approximately 800sq.ft of accommodation, and is offered for sale as a turn-key opportunity, with NO ONWARD CHAIN.

There is a spacious entrance hall, with storage cupboard, an open plan living/dining area with full height picture window, and sliding door access out on to the patio/terrace area perfect for all fresco dining and entertaining during the warmer months, with stunning views over the city.

## Living/Dining Room

17'6" x 12'3" (5.35 x 3.74)