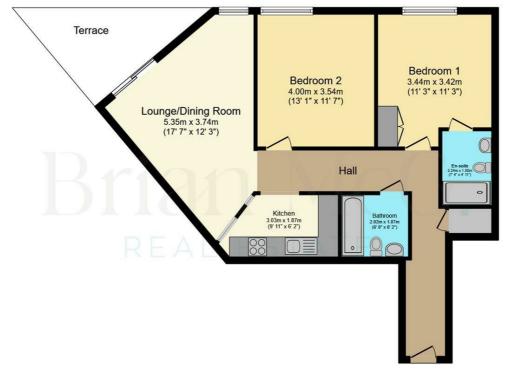

## Floor Plan

# Floor Plan

Floor area 75.0 m<sup>2</sup> (807 sq.ft.)

TOTAL: 75.0 m<sup>2</sup> (807 sq.ft.)

This floor plan is for illustrative purposes only. It is not drawn to scale. Any measurements, floor areas (including any total floor area), openings and orientations are approximate. No details are guaranteed, they cannot be relied upon for any purpose and do not form any part of any agreement. No liability is taken for any error, omission or misstatement. A party must rely upon its own inspection(s). Powered by www.Propertybox.io