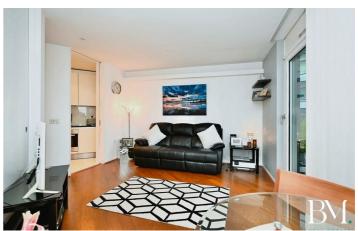

This spacious, luxurious apartment boasts approximately 800sq.ft of accommodation, and is offered for sale as a turn-key opportunity, with NO ONWARD CHAIN.

There is a spacious entrance hall, with storage cupboard, an open plan living/dining area with full height picture window, and sliding door access out on to the patio/terrace area perfect for all fresco dining and entertaining during the warmer months, with stunning views over the city.

## Living/Dining Room

17'6" x 12'3" (5.35 x 3.74)