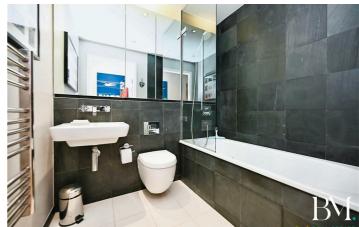

# , Bırmıngham, B1 1PR

- · Stunning Two Bedroom Apartment
- · Private Outdoor Terrace Facing City Centre With Canal Views
- · 24hr On Site Security
- · No Onward Chain

- $\bullet \ \mathsf{Two} \ \mathsf{Bathrooms} \ \mathsf{With} \ \mathsf{Villeroy} \ \& \ \mathsf{Boch} \ \mathsf{Sanitaryware} \quad \bullet \ \mathsf{High} \ \mathsf{Specification} \ \mathsf{Throughout}$
- · Poggenpohl Kitchen, Granite Worksurfaces & Bosch Appliances

#### Bathroom

6'7" x 5'7" (2.02 x 1.71)