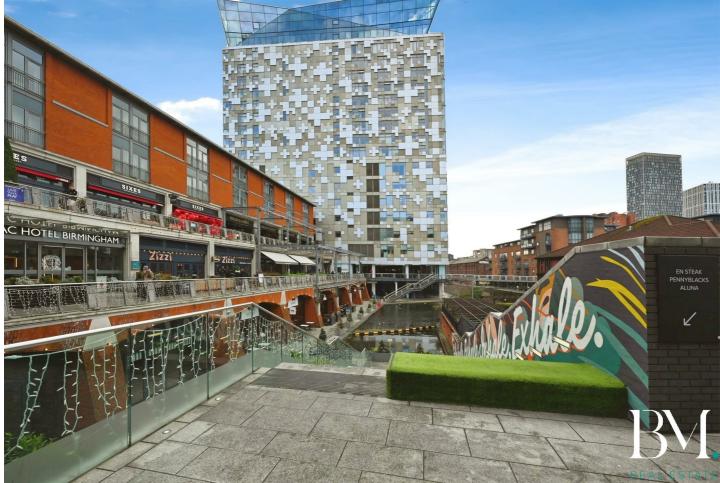

# The Cube East 200 Wharfside Street, Birmingham, B1 1PR

This STUNNING, HIGH SPECIFICATION, two bedroom apartment is situated on the 17th floor of The Cube East development, offering an OUTDOOR TERRACE area with spectacular city skyline, and canal views, within the sought after Mailbox location of the city centre.

This spacious, luxurious apartment boasts approximately 800sq.ft of accommodation, and is offered for sale as a turn-key opportunity, with NO ONWARD CHAIN.

There is a spacious entrance hall, with storage cupboard, an open plan living/dining area with full height picture window, and sliding door access out on to the patio/terrace area perfect for all fresco dining and entertaining during the warmer months, with stunning views over the city.