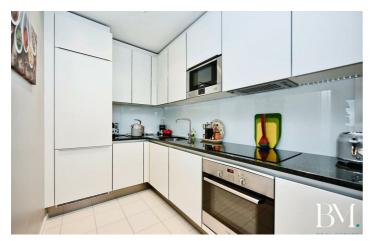

The fully integrated Poggenpohl kitchen boasts granite work surfaces, and Bosch integrated appliances.

#### Kıtchen

9'11" x 5'11" (3.03 x 1.81)