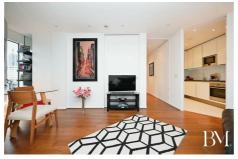

This spacious, luxurious apartment boasts approximately 800sq.ft of accommodation, and is offered for sale as a turn-key opportunity, with NO ONWARD CHAIN.

There is a spacious entrance hall, with storage cupboard, an open plan living/dining area with full height picture window, and sliding door access out on to the patio/terrace area perfect for all fresco dining and entertaining during the warmer months, with stunning views over the city.

## Living/Dining Room

17'6" x 12'3" (5.35 x 3.74)

The fully integrated Poggenpohl kitchen boasts granite work surfaces, and Bosch integrated appliances.