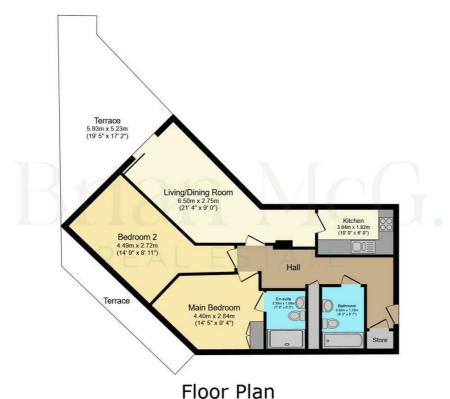

## Floor Plan

Floor area 72.7 sq.m. (783 sq.ft.)

TOTAL: 72.7 sq.m. (783 sq.ft.)

This floor plan is for illustrative purposes only. It is not drawn to scale. Any measurements, floor areas (including any total floor area), openings and orientations are approximate. No details are guaranteed, they cannot be relied upon for any purpose and do not form any part of any agreement. No liability is taken for any error, omission or misstatement. A party must rely upon its own inspection(s). Powered by www.Propertybox.io

#### Entrance Hall

## Living/Dining Room

21'3" x 9'0" (6.50m x 2.75m)

#### Kıtchen

9'11" x 5'11" (3.04m x 1.82m)

#### Main Terrace

19'5" x 17'1" (5.93m x 5.23m)

#### Bedroom Two

14'8" x 8'11" (4.49 x 2.72)

#### Bedroom One

14'5" x 9'3" (4.40 x 2.84)

#### En-Suite

7'8" x 5'2" (2.35 x 1.58)

#### **Bedroom Terrace**

#### Bathroom

8'2" x 5'6" (2.50 x 1.70)

Directions