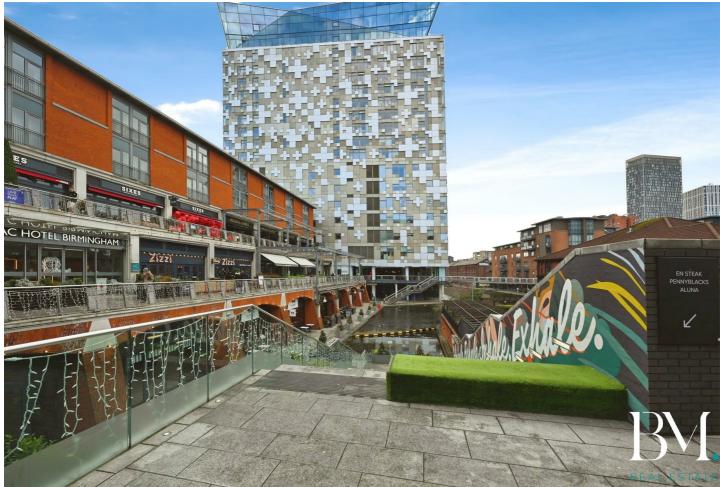

# 1702 The Cube East 200 Wharfside Street, Birmingham, B1 1PR

For one of the BEST VIEWS in Birmingham, look no further!.... Situated on the 17th floor of 'The Cube' East ... this EXCEPTIONAL, Two Bedroom, EXECUTIVE APARTMENT, boasts not one, but TWO OUTDOOR TERRACES providing unrivalled panoramic views across the city's amazing skyline.

The Cube is a world class destination in the heart of Birmingham, home to a vibrant mix of indulgent restaurants and bars, a luxury hotel, and the mailbox.

The Cube also hosts the UK's largest, fully automated, car park, utilising state of the art technology, and computer engineering to quickly and safely store your car in the secure subterranean vault. Access is granted via a unique key fob linked to your vehicle, so you can rest assured your car is in the safest spot in the city. (Parking facility charge applies).