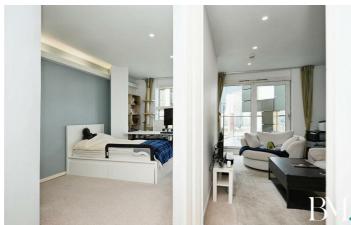

## Living/Dining Room

21'3" x 9'0" (6.50m x 2.75m)

#### Bedroom Two

14'8" x 8'11" (4.49 x 2.72)

#### Bedroom One

14'5" x 9'3" (4.40 x 2.84)