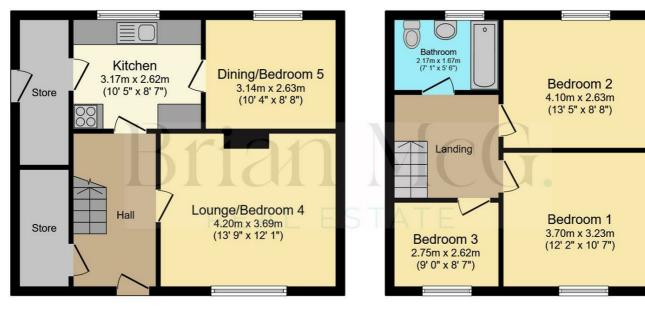

#### Entrance Hall

12'2" x 6'11" (3.71 x 2.11)

#### Lounge/Bed 4

13'9" x 12'1" (4.20 x 3.69)

#### Kıtchen

10'4" x 8'7" (3.17 x 2.62)

## Dining Room/Bed 5

10'3" x 8'7" (3.14 x 2.63)

#### Bedroom One

12'1" x 10'7" (3.70 x 3.23)

#### Bedroom Two

13'5" x 8'7" (4.10 x 2.63)

#### **Bedroom Three**

9'0" x 8'7" (2.75 x 2.62)

## Family Bathroom

7'1" x 5'5" (2.17 x 1.67)

Directions

#### Floor Plan

**Ground Floor** 

Floor area 48.9 m<sup>2</sup> (526 sq.ft.)

First Floor

Floor area 40.6 m<sup>2</sup> (437 sq.ft.)

TOTAL: 89.4 m<sup>2</sup> (963 sq.ft.)

This floor plan is for illustrative purposes only. It is not drawn to scale. Any measurements, floor areas (including any total floor area), openings and orientations are approximate. No details are guaranteed, they cannot be relied upon for any purpose and do not form any part of any agreement. No liability is taken for any error, omission or misstatement. A party must rely upon its own inspection(s). Powered by www.Propertybox.io