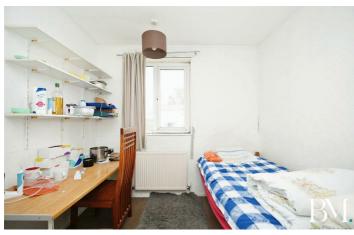

#### Bedroom One

12'1" x 10'7" (3.70 x 3.23)

#### Bedroom Two

13'5" x 8'7" (4.10 x 2.63)

#### **Bedroom Three**

9'0" x 8'7" (2.75 x 2.62)