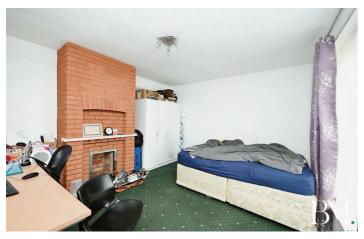

#### Lounge/Bed 4

13'9" x 12'1" (4.20 x 3.69)

## Dining Room/Bed 5

10'3" x 8'7" (3.14 x 2.63)