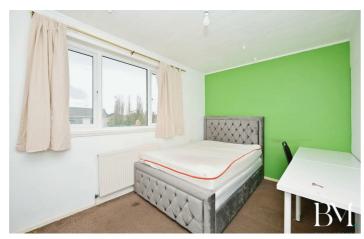

#### Bedroom One

12'1" x 10'7" (3.70 x 3.23)

#### Bedroom Two

13'5" x 8'7" (4.10 x 2.63)

#### **Bedroom Three**

9'0" x 8'7" (2.75 x 2.62)