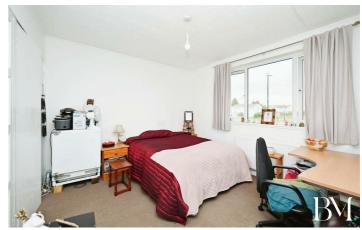

#### Bedroom One

12'1" x 10'7" (3.70 x 3.23)

#### Bedroom Two

13'5" x 8'7" (4.10 x 2.63)

#### **Bedroom Three**

9'0" x 8'7" (2.75 x 2.62)