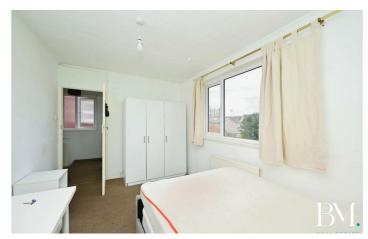

#### Bedroom One

12'1" x 10'7" (3.70 x 3.23)

#### Bedroom Two

13'5" x 8'7" (4.10 x 2.63)

#### **Bedroom Three**

9'0" x 8'7" (2.75 x 2.62)