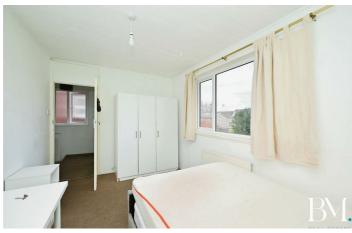

#### Bedroom One

12'1" x 10'7" (3.70 x 3.23)

### Bedroom Two

13'5" x 8'7" (4.10 x 2.63)

#### **Bedroom Three**

9'0" x 8'7" (2.75 x 2.62)