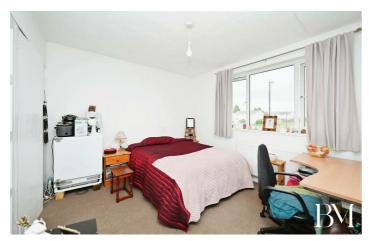

#### Bedroom One

12'1" x 10'7" (3.70 x 3.23)

### Bedroom Two

13'5" x 8'7" (4.10 x 2.63)

#### **Bedroom Three**

9'0" x 8'7" (2.75 x 2.62)