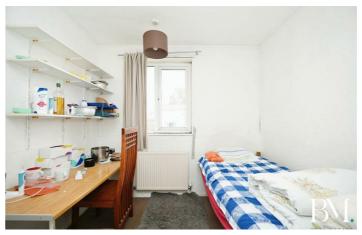

#### Bedroom One

12'1" x 10'7" (3.70 x 3.23)

### Bedroom Two

13'5" x 8'7" (4.10 x 2.63)

#### **Bedroom Three**

9'0" x 8'7" (2.75 x 2.62)