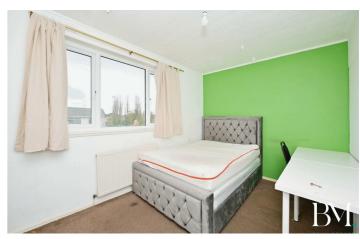

#### Bedroom One

12'1" x 10'7" (3.70 x 3.23)

### Bedroom Two

13'5" x 8'7" (4.10 x 2.63)

#### **Bedroom Three**

9'0" x 8'7" (2.75 x 2.62)