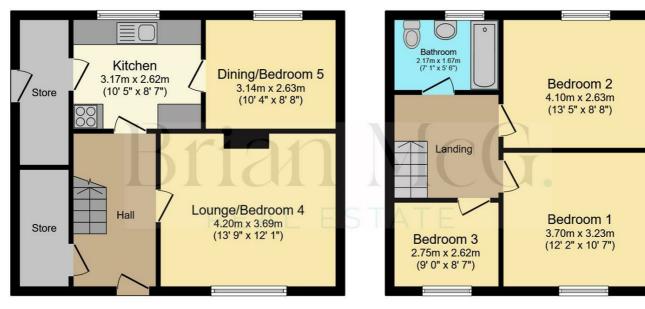

#### Entrance Hall

12'2" x 6'11" (3.71 x 2.11)

#### Lounge/Bed 4

13'9" x 12'1" (4.20 x 3.69)

#### Kıtchen

10'4" x 8'7" (3.17 x 2.62)

# Dining Room/Bed 5

10'3" x 8'7" (3.14 x 2.63)

#### Bedroom One

12'1" x 10'7" (3.70 x 3.23)

### Bedroom Two

13'5" x 8'7" (4.10 x 2.63)

#### **Bedroom Three**

9'0" x 8'7" (2.75 x 2.62)

## Family Bathroom

7'1" x 5'5" (2.17 x 1.67)

Directions

#### Floor Plan

**Ground Floor** 

Floor area 48.9 m<sup>2</sup> (526 sq.ft.)

First Floor

Floor area 40.6 m<sup>2</sup> (437 sq.ft.)

TOTAL: 89.4 m<sup>2</sup> (963 sq.ft.)

This floor plan is for illustrative purposes only. It is not drawn to scale. Any measurements, floor areas (including any total floor area), openings and orientations are approximate. No details are guaranteed, they cannot be relied upon for any purpose and do not form any part of any agreement. No liability is taken for any error, omission or misstatement. A party must rely upon its own inspection(s). Powered by www.Propertybox.io