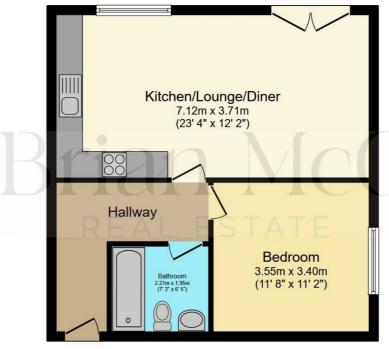

#### Entrance Hall

## Lounge/Diner/Kitchen

23'4" x 12'2" (7.12 x 3.71)

#### Bedroom

11'7" × 11'1" (3.55 × 3.40)

### Bathroom

7'3" x 6'4" (2.21 x 1.95)

Directions

## Floor Plan

Floor Plan

Floor area 51.3 m<sup>2</sup> (553 sq.ft.)

TOTAL: 51.3 m<sup>2</sup> (553 sq.ft.)

This floor plan is for illustrative purposes only. It is not drawn to scale. Any measurements, floor areas (including any total floor area), openings and orientations are approximate. No details are guaranteed, they cannot be relied upon for any purpose and do not form any part of any agreement. No liability is taken for any error, omission or misstatement. A party must rely upon its own inspection(s). Powered by www.Propertybox.io