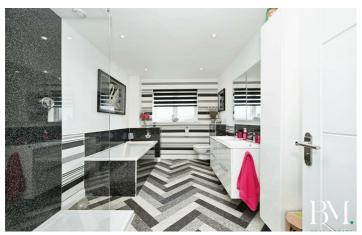

- Stunning Fitted Kitchen With Island & Granite Worksurfaces
- NO ONWARD CHAIN
- · Exceptionally High Standard of Finish
- Vaulted Ceiling Entrance Hall With Full Height Glazing

#### Entrance Hall

## Living Room

19'7" x 16'6" (5.99 x 5.05)

## **Dining Room**

14'4" × 10'0" (4.39 × 3.05)

#### Kıtchen

21'9" x 13'6" (6.63 x 4.14)

## Utility Room

10'5" x 6'5" (3.18 x 1.96)

**Guest WC** 

### Garage

15'5" x 10'11" (4.70 x 3.33)

#### Store

18'11" x 12'11" (5.79 x 3.96)

## Pergola

12'11" x 8'11" (3.96 x 2.72)

#### Bedroom One

 $14'7" \times 14'7" (4.47 \times 4.47)$ 

En-Suite

## **Dressing Room**

Family Bathroom

#### Bedroom Two

13'8" x 12'11" (4.17 x 3.94)

#### Bedroom Three

16'11" x 11'5" (5.18 x 3.48)

## Bedroom Four

13'5" x 10'11" (4.09 x 3.33)



Directions

















## Floor Plan



TOTAL: 220.6 sq.m. (2,374 sq.ft.)

This floor plan is for illustrative purposes only. It is not drawn to scale. Any measurements, floor areas (including any total floor area), openings and orientations are approximate. No details are guaranteed, they cannot be relied upon for any purpose and do not form any part of any agreement. No liability is taken for any error, omission or misstatement. A party must rely upon its own inspection(s). Powered by www.Propertybox.lo

These particulars, whilst believed to be accurate are set out as a general outline only for guidance and do not constitute any part of an offer or contract. Intending purchasers should not rely on them as statements of representation of fact, but must satisfy themselves by inspection or otherwise as to