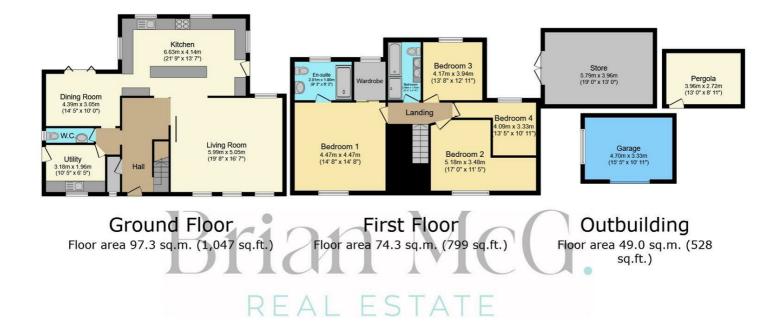

## Floor Plan

TOTAL: 220.6 sq.m. (2,374 sq.ft.)

This floor plan is for illustrative purposes only. It is not drawn to scale. Any measurements, floor areas (including any total floor area), openings and orientations are approximate. No details are guaranteed, they cannot be relied upon for any purpose and do not form any part of any agreement. No liability is taken for any error, omission or misstatement. A party must rely upon its own inspection(s). Powered by www.Propertybox.lo

## Living Room

19'7" x 16'6" (5.99 x 5.05)

## **Dining Room**

14'4" × 10'0" (4.39 × 3.05)

#### Kıtchen

21'9" x 13'6" (6.63 x 4.14)

## Utility Room

10'5" x 6'5" (3.18 x 1.96)

**Guest WC** 

### Garage

15'5" x 10'11" (4.70 x 3.33)

#### Store

18'11" x 12'11" (5.79 x 3.96)

## Pergola

12'11" x 8'11" (3.96 x 2.72)

#### Bedroom One

 $14'7" \times 14'7" (4.47 \times 4.47)$ 

En-Suite

## **Dressing Room**

Family Bathroom

#### Bedroom Two

13'8" x 12'11" (4.17 x 3.94)

#### Bedroom Three

16'11" x 11'5" (5.18 x 3.48)

## Bedroom Four

13'5" x 10'11" (4.09 x 3.33)

Directions