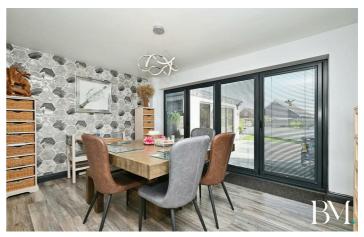

Road
- Stunning Fitted Kitchen With Island & Granite Worksurfaces
- NO ONWARD CHAIN
- · Exceptionally High Standard of Finish
- Vaulted Ceiling Entrance Hall With Full Height Glazing

#### Entrance Hall

## Living Room

19'7" x 16'6" (5.99 x 5.05)

## **Dining Room**

14'4" × 10'0" (4.39 × 3.05)

#### Kıtchen

21'9" x 13'6" (6.63 x 4.14)

## Utility Room

10'5" x 6'5" (3.18 x 1.96)

**Guest WC** 

### Garage

15'5" x 10'11" (4.70 x 3.33)

#### Store

18'11" x 12'11" (5.79 x 3.96)

## Pergola

12'11" x 8'11" (3.96 x 2.72)

#### Bedroom One

 $14'7" \times 14'7" (4.47 \times 4.47)$ 

En-Suite

## **Dressing Room**

Family Bathroom

#### Bedroom Two

13'8" x 12'11" (4.17 x 3.94)

#### Bedroom Three

16'11" x 11'5" (5.18 x 3.48)

## Bedroom Four

13'5" x 10'11" (4.09 x 3.33)



Directions

















## Floor Plan



TOTAL: 220.6 sq.m. (2,374 sq.ft.)

This floor plan is for illustrative purposes only. It is not drawn to scale. Any measurements, floor areas (including any total floor area), openings and orientations are approximate. No details are guaranteed, they cannot be relied upon for any purpose and do not form any part of any agreement. No liability is taken for any error, omission or misstatement. A party must rely upon its own inspection(s). Powered by www.Propertybox.lo

These particulars, whilst believed to be accurate are set out as a general outline only for guidance and do not constitute any part of an offer or contract. Intending purchasers should not rely on them as statements of representation of fact, but must satisfy themselves by inspection or otherwise