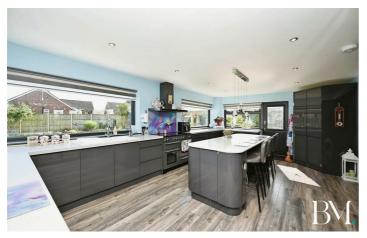

te Road
- Stunning Fitted Kitchen With Island & Granite Worksurfaces
- NO ONWARD CHAIN
- · Exceptionally High Standard of Finish
- Vaulted Ceiling Entrance Hall With Full Height Glazing

#### Entrance Hall

## Living Room

19'7" x 16'6" (5.99 x 5.05)

## **Dining Room**

14'4" × 10'0" (4.39 × 3.05)

#### Kıtchen

21'9" x 13'6" (6.63 x 4.14)

## Utility Room

10'5" x 6'5" (3.18 x 1.96)

**Guest WC** 

### Garage

15'5" x 10'11" (4.70 x 3.33)

#### Store

18'11" x 12'11" (5.79 x 3.96)

## Pergola

12'11" x 8'11" (3.96 x 2.72)

#### Bedroom One

 $14'7" \times 14'7" (4.47 \times 4.47)$ 

En-Suite

## **Dressing Room**

Family Bathroom

#### Bedroom Two

13'8" x 12'11" (4.17 x 3.94)

#### Bedroom Three

16'11" x 11'5" (5.18 x 3.48)

## Bedroom Four

13'5" x 10'11" (4.09 x 3.33)



Directions

















## Floor Plan



TOTAL: 220.6 sq.m. (2,374 sq.ft.)

This floor plan is for illustrative purposes only. It is not drawn to scale. Any measurements, floor areas (including any total floor area), openings and orientations are approximate. No details are guaranteed, they cannot be relied upon for any purpose and do not form any part of any agreement. No liability is taken for any error, omission or misstatement. A party must rely upon its own inspection(s). Powered by www.Propertybox.lo

These particulars, whilst believed to be accurate are set out as a general outline only for guidance and do not constitute any part of an offer or contract. Intending purchasers should not rely on them as statements of representation of fact, but must satisfy themselves by inspection or otherwi