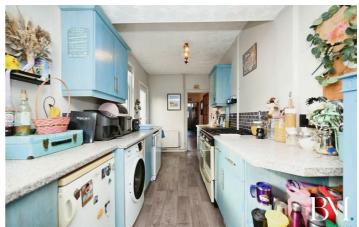

The heart of the home, the kitchen, is abundant with natural light, making your cooking experiences bright and cheerful. It's a large space, perfect for those who love spending time in the kitchen whipping up delicious meals.

#### Entrance Hall

14'7" x 2'10" (4.47 x 0.87)

Lounge 13'9" x 9'9" (4.20 x 2.98)

Dining Room 13'1" x 11'11" (4.00 x 3.65)

Kitchen 18'5" x 6'10" (5.63 x 2.10)

Bedroom One 11'11" x 11'6" (3.65 x 3.53)

Bedroom Two 11'7" x 10'7" (3.55 x 3.23)