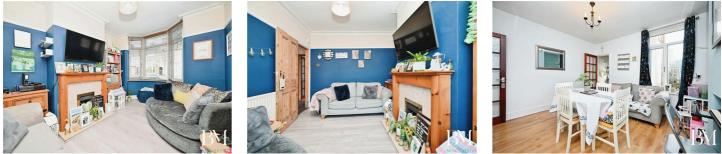

Step inside to discover a blend of comfort and charm. The first reception room is a haven of relaxation with large windows, a cosy fireplace, and high ceilings that enhance the sense of space. The second reception room offers a tranquil view of the garden through its large windows, providing a serene backdrop for your evenings.

The heart of the home, the kitchen, is abundant with natural light, making your cooking experiences bright and cheerful. It's a large space, perfect for those who love spending time in the kitchen whipping up delicious meals.