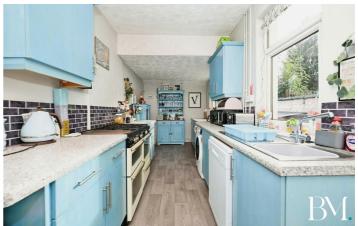

The heart of the home, the kitchen, is abundant with natural light, making your cooking experiences bright and cheerful. It's a large space, perfect for those who love spending time in the kitchen whipping up delicious meals.

#### Entrance Hall

14'7" x 2'10" (4.47 x 0.87)

Lounge 13'9" x 9'9" (4.20 x 2.98)

Dining Room 13'1" x 11'11" (4.00 x 3.65)

Kitchen 18'5" x 6'10" (5.63 x 2.10)

Bedroom One 11'11" x 11'6" (3.65 x 3.53)

Bedroom Two 11'7" x 10'7" (3.55 x 3.23)