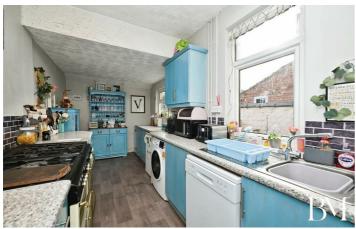

The heart of the home, the kitchen, is abundant with natural light, making your cooking experiences bright and cheerful. It's a large space, perfect for those who love spending time in the kitchen whipping up delicious meals.

#### Entrance Hall

14'7" x 2'10" (4.47 x 0.87)

Lounge 13'9" x 9'9" (4.20 x 2.98)

Dining Room 13'1" x 11'11" (4.00 x 3.65)

Kitchen 18'5" x 6'10" (5.63 x 2.10)

Bedroom One 11'11" x 11'6" (3.65 x 3.53)

Bedroom Two 11'7" x 10'7" (3.55 x 3.23)