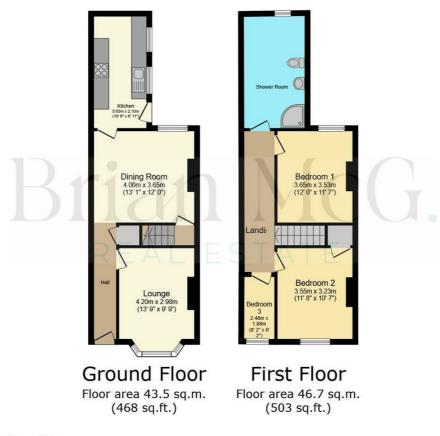

#### Entrance Hall

14'7" x 2'10" (4.47 x 0.87)

Lounge 13'9" x 9'9" (4.20 x 2.98)

Dining Room 13'1" x 11'11" (4.00 x 3.65)

Kitchen 18'5" x 6'10" (5.63 x 2.10)

Bedroom One 11'11" x 11'6" (3.65 x 3.53)

Bedroom Two 11'7" x 10'7" (3.55 x 3.23)

#### Bedroom Three

8'1" x 6'2" (2.48 x 1.88)

#### TOTAL: 90.2 sq.m. (971 sq.ft.)

This floor plan is for illustrative purposes only. It is not drawn to scale. Any measurements, floor areas (including any total floor area), openings and orientations are approximate. No details are guaranteed, they cannot be relied upon for any purpose and do not form any part of any agreement. No liability is taken for any error, omission or misstatement. A party must rely upon its own inspection(s). Powered by www.Propertybox.io