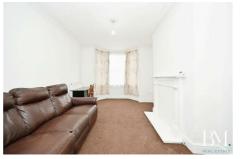

#### Lounge

15'2" x 10'1" (4.63 x 3.09)

#### **Dining Room**

13'5" x 10'1" (4.09 x 3.09)