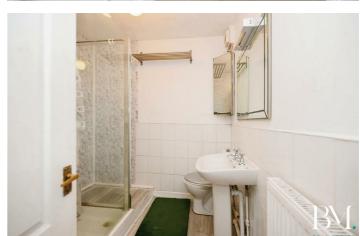

The property benefits from a bathroom equipped with a walk-in shower, serving the bedrooms well. The kitchen, bathed in natural light, is generously sized, offering plenty of room for cooking and dining.

#### Shower Room

8'1" x 7'0" (2.48 x 2.14)

Directions