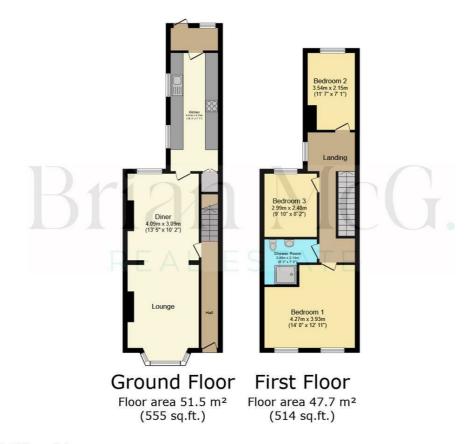

### Floor Plan

TOTAL: 99.3 m<sup>2</sup> (1,069 sq.ft.)

This floor plan is for illustrative purposes only. It is not drawn to scale. Any measurements, floor areas (including any total floor area), openings and orientations are approximate. No details are guaranteed, they cannot be relied upon for any purpose and do not form any part of any agreement. No liability is taken for any error, omission or misstatement. A party must rely upon its own inspection(s). Powered by www.Propertybox.io