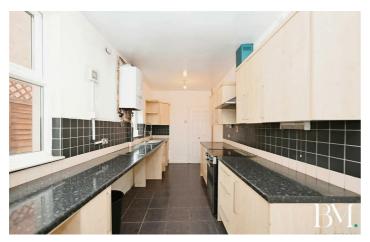

The property benefits from a bathroom equipped with a walk-in shower, serving the bedrooms well. The kitchen, bathed in natural light, is generously sized, offering plenty of room for cooking and dining.

#### Kıtchen

18'3" × 7'0" (5.57 × 2.15)