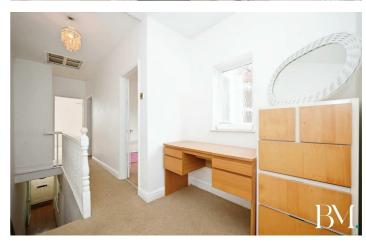

#### Landing

7'4" x 6'2" (2.24 x 1.88)

#### Bedroom Two

11'7" × 7'0" (3.54 × 2.15)