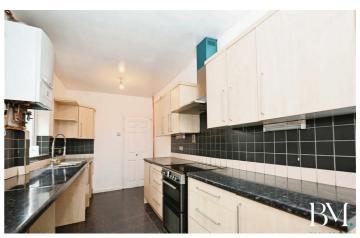

The property benefits from a bathroom equipped with a walk-in shower, serving the bedrooms well. The kitchen, bathed in natural light, is generously sized, offering plenty of room for cooking and dining.

#### Kıtchen

18'3" × 7'0" (5.57 × 2.15)