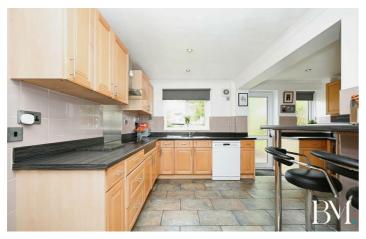

The heart of the home is a spacious kitchen filled with natural light. Whether you're a seasoned chef or just starting out, this kitchen will inspire culinary creativity, and benefits from an adjoining utility room.

# Kıtchen

15'8" x 12'5" (4.78 x 3.8)

# Utility Room

7'8" x 6'3" (2.34 x 1.93)