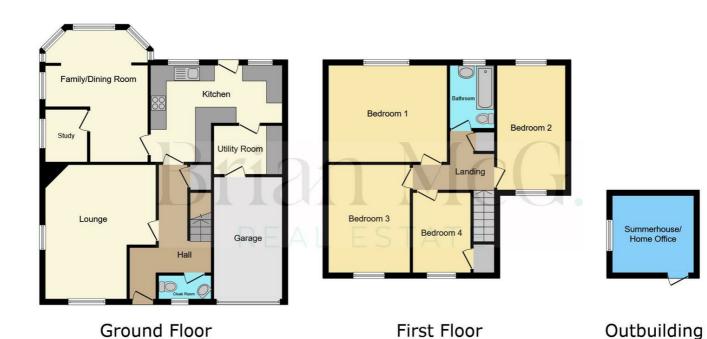

# Floor Plan

Floor area 62.5 m<sup>2</sup> (673 sq.ft.)

TOTAL: 156.3 m<sup>2</sup> (1,682 sq.ft.)

Floor area 84.6 m<sup>2</sup> (911 sq.ft.)

This floor plan is for illustrative purposes only. It is not drawn to scale. Any measurements, floor areas (including any total floor area), openings and orientations are approximate. No details are guaranteed, they cannot be relied upon for any purpose and do not form any part of any agreement. No liability is taken for any error, omission or misstatement. A party must rely upon its own inspection(s). Powered by www.Propertybox.io

Floor area 9.1 m<sup>2</sup>

(98 sq.ft.)