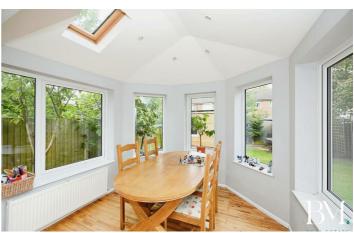

# Family Room

16'4",75'5" x 12'0" (5,23 x 3.66)

# Garden Room/Home Gym

10'5" x 9'3" (3.2 x 2.84)