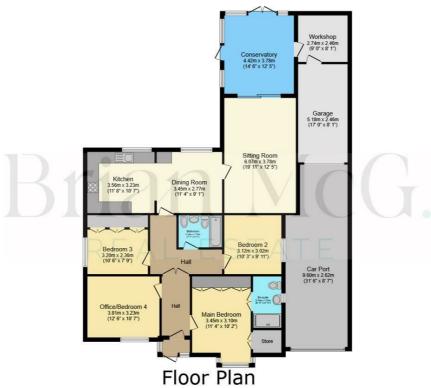

# Floor Plan

Floor area 158.6 m<sup>2</sup> (1,707 sq.ft.)

TOTAL: 158.6 m<sup>2</sup> (1,707 sq.ft.)

This floor plan is for illustrative purposes only. It is not drawn to scale. Any measurements, floor areas (including any total floor area), openings and orientations are approximate. No details are guaranteed, they cannot be relied upon for any purpose and do not form any part of any agreement. No liability is taken for any error, omission or misstatement. A party must rely upon its own inspection(s). Powered by www.Propertybox.io