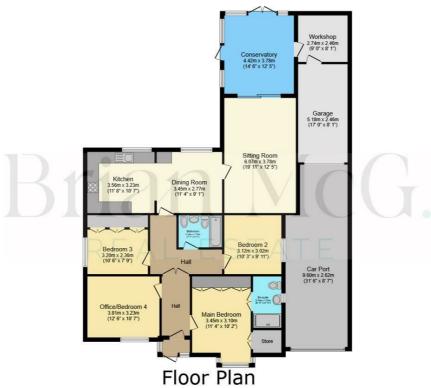

# Floor Plan

Floor area 158.6 m<sup>2</sup> (1,707 sq.ft.)

TOTAL: 158.6 m<sup>2</sup> (1,707 sq.ft.)

This floor plan is for illustrative purposes only. It is not drawn to scale. Any measurements, floor areas (including any total floor area), openings and orientations are approximate. No details are guaranteed, they cannot be relied upon for any purpose and do not form any part of any agreement. No liability is taken for any error, omission or misstatement. A party must rely upon its own inspection(s). Powered by www.Propertybox.io

#### Entrance Hall

# Living Room

19'10" x 12'4" (6.07 x 3.78)

#### Kıtchen

11'8" x 10'7" (3.56 x 3.23)

# Dining Room

11'3" x 9'1" (3.45 x 2.77)

# Conservatory

14'6" x 12'4" (4.42 x 3.78)

# Family Bathroom

7'9" x 5'10" (2.38 x 1.78)

# Bedroom One

11'3" x 10'2" (3.45 x 3.10)

#### En-Suite

8'11" x 4'11" (2.73 x 1.51)

# Bedroom Two

10'2" x 9'10" (3.12 x 3.02)

#### Bedroom Three

10'5" x 7'8" (3.20 x 2.36)

#### **Bedroom Four**

12'5" x 10'7" (3.81 x 3.23)

# Workshop

8'11" x 8'0" (2.74 x 2.46)

#### Garage

16'11" x 8'0" (5.18 x 2.46)

#### Carport

31'5" x 8'7" (9.60 x 2.62)

Directions

https://www.brianmcg.co.uk