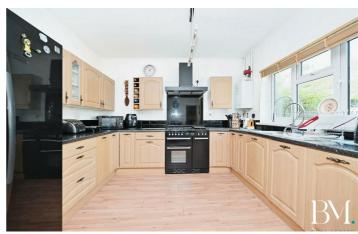

The home features TWO BATHROOMS, one a large family bathroom and the other a convenient en-suite attached to the master bedroom. The kitchen is a large open-plan style, with natural light and a dining space, perfect for those family meals, or hosting dinner parties.

#### Kıtchen

11'8" x 10'7" (3.56 x 3.23)