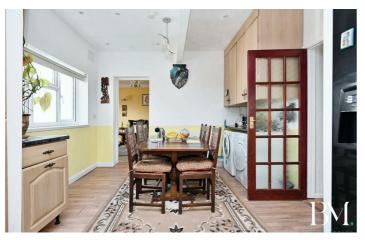

The home features TWO BATHROOMS, one a large family bathroom and the other a convenient en-suite attached to the master bedroom. The kitchen is a large open-plan style, with natural light and a dining space, perfect for those family meals, or hosting dinner parties.

# Dining Room

11'3" x 9'1" (3.45 x 2.77)