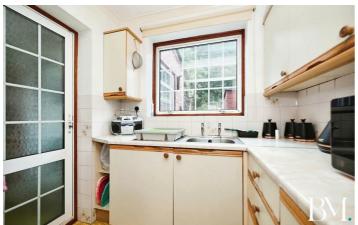

## 82 Catesby Road Hillmorton, Rugby, CV22 5JL

- Bay Fronted Semi Detached
- Extended to Rear Single Storey
  Entrance Porch and Hallway
- Kitchen
- Enclosed Rear garden

Entrance Porch 6'2" x 4'0" (1.89 x 1.23)

Entrance Hall 14'1" x 6'2" (4.30 x 1.89)

Dining Room 10'11" x 10'10" (3.35 x 3.32)

Lounge 11′5″ x 10′10″ (3.49 x 3.32)

Kitchen 14'3" x 5'4" (4.36 x 1.65)

Family Room 10'9" x 5'9" (3.30 x 1.77)

- No Onward Chain
- Family Bathroom
- Three Bedrooms
- Lounge/Diner
- Driveway