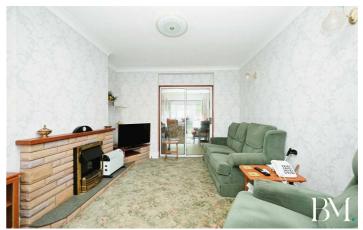

This residence has been designed with families in mind and offers ample living space with three welcoming reception rooms. Each of these spaces is flooded with natural light thanks to their open-plan layout and large windows, one of which offers a lovely garden view. With direct access to the garden from one of the reception rooms, you'll have the perfect setting for those cherished family gatherings and summer barbecues.

Entrance Hall 14'1" x 6'2" (4.30 x 1.89)

Dining Room 10'11" x 10'10" (3.35 x 3.32)

Lounge 11′5″ x 10′10″ (3.49 x 3.32)

Kitchen 14'3" x 5'4" (4.36 x 1.65)

Family Room 10'9" x 5'9" (3.30 x 1.77)

- No Onward Chain
- Family Bathroom
- Three Bedrooms
- Lounge/Diner
- Driveway