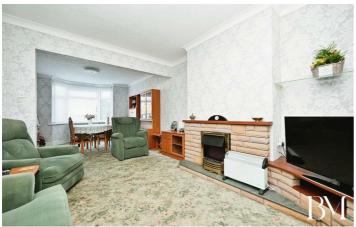

This residence has been designed with families in mind and offers ample living space with three welcoming reception rooms. Each of these spaces is flooded with natural light thanks to their open-plan layout and large windows, one of which offers a lovely garden view. With direct access to the garden from one of the reception rooms, you'll have the perfect setting for those cherished family gatherings and summer barbecues.

Entrance Hall 14'1" x 6'2" (4.30 x 1.89)

Dining Room 10'11" x 10'10" (3.35 x 3.32)

Lounge 11′5″ x 10′10″ (3.49 x 3.32)

Kitchen 14'3" x 5'4" (4.36 x 1.65)

Family Room 10'9" x 5'9" (3.30 x 1.77)

- No Onward Chain
- Family Bathroom
- Three Bedrooms
- Lounge/Diner
- Driveway