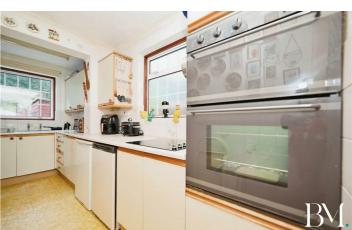

## 82 Catesby Road Hillmorton, Rugby, CV22 5JL

- Bay Fronted Semi Detached
- Extended to Rear Single Storey
  Entrance Porch and Hallway
- Kitchen
- Enclosed Rear garden

Entrance Porch 6'2" x 4'0" (1.89 x 1.23)

Entrance Hall 14'1" x 6'2" (4.30 x 1.89)

Dining Room 10'11" x 10'10" (3.35 x 3.32)

Lounge 11′5″ x 10′10″ (3.49 x 3.32)

Kitchen 14'3" x 5'4" (4.36 x 1.65)

Family Room 10'9" x 5'9" (3.30 x 1.77)

- No Onward Chain
- Family Bathroom
- Three Bedrooms
- Lounge/Diner
- Driveway