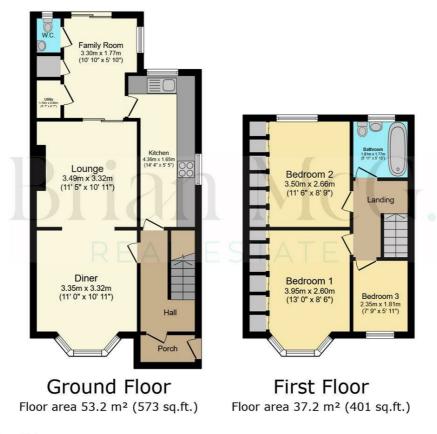

Entrance Hall 14'1" x 6'2" (4.30 x 1.89)

Dining Room 10'11" x 10'10" (3.35 x 3.32)

Lounge 11′5″ x 10′10″ (3.49 x 3.32)

Kitchen 14'3" x 5'4" (4.36 x 1.65)

Family Room 10'9" x 5'9" (3.30 x 1.77)

- No Onward Chain
- Family Bathroom
- Three Bedrooms
- Lounge/Diner
- Driveway

Bedroom One 12'11" x 8'6" (3.95 x 2.60)

Bedroom Two 11'5" x 8'8" (3.50 x 2.66)

Bedroom Three 7'8" x 5'11" (2.35 x 1.81)

Bathroom 5'11" x 5'9" (1.81 x 1.77)

https://www.brianmcg.co.uk

https://www.brianmcg.co.uk

## TOTAL: 90.4 m<sup>2</sup> (973 sq.ft.)

This floor plan is for illustrative purposes only. It is not drawn to scale. Any measurements, floor areas (including any total floor area), openings and orientations are approximate. No details are guaranteed, they cannot be relied upon for any purpose and do not form any part of any agreement. No liability is taken for any error, omission or misstatement. A party must rely upon its own inspection(s). Powered by www.Propertybox.io