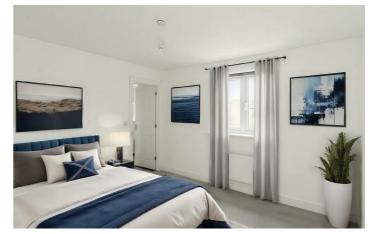

\*\* The property is currently tenanted, so images have been virtually staged with CGI furniture \*\*

The first floor features a landing area, four well proportioned bedrooms, a family bathroom, and en-suite to bedroom one.

### Entrance Hall

Guest WC

Lounge 22'2" x 11'6" (6.78 x 3.51)

Kitchen/Diner 22'2" x 8'5" (6.78 x 2.59)

Utility Room 6'3" x 5'8" (1.93 x 1.73)

Bedroom One 13'1" x 11'8" (3.99 x 3.56)

En-Suite

Bedroom Two 12'11" x 8'7" (3.96 x 2.64)

- Secluded Corner Plot Position
- Entrance Hall & Guest WC
- Utility Room

- Four Well Proportioned Bedrooms
- Dual Aspect Lounge
- Family Bathroom & En-Suite

Bedroom Three 8'7" x 8'11" (2.64 x 2.72)

Bedroom Four 8'11" x 8'0" (2.72 x 2.46)