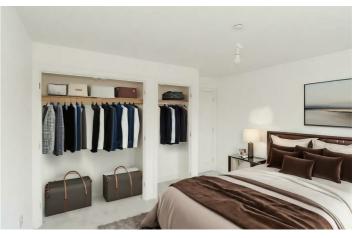

\*\* The property is currently tenanted, so images have been virtually staged with CGI furniture \*\*

The first floor features a landing area, four well proportioned bedrooms, a family bathroom, and en-suite to bedroom one.

### Entrance Hall

Guest WC

Lounge 22'2" x 11'6" (6.78 x 3.51)

Kitchen/Diner 22'2" x 8'5" (6.78 x 2.59)

Utility Room 6'3" x 5'8" (1.93 x 1.73)

Bedroom One 13'1" x 11'8" (3.99 x 3.56)

En-Suite

Bedroom Two 12'11" x 8'7" (3.96 x 2.64)

- Secluded Corner Plot Position
- Entrance Hall & Guest WC
- Utility Room

- Four Well Proportioned Bedrooms
- Dual Aspect Lounge
- Family Bathroom & En-Suite

Bedroom Three 8'7" x 8'11" (2.64 x 2.72)

Bedroom Four 8'11" x 8'0" (2.72 x 2.46)