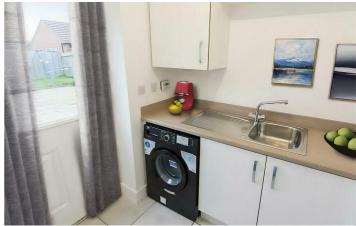

Boasting a driveway and garage providing off road parking for three vehicles, the residence comprises in brief of an entrance hall with guest WC, a 22ft dual aspect living room, a modern kitchen/diner and adjoining utility room on the ground floor.

### Entrance Hall

Guest WC

Lounge 22'2" x 11'6" (6.78 x 3.51)

Kitchen/Diner 22'2" x 8'5" (6.78 x 2.59)

Utility Room 6'3" x 5'8" (1.93 x 1.73)

Bedroom One 13'1" x 11'8" (3.99 x 3.56)

En-Suite

Bedroom Two 12'11" x 8'7" (3.96 x 2.64)