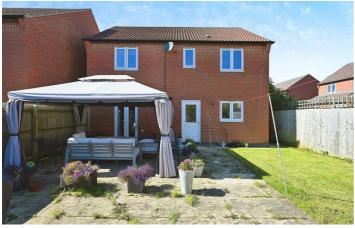

## 39 Leaders Way , Lutterworth, LE17 4YS

This superb, modern detached property is offered for sale with NO ONWARD CHAIN, and enjoys a tucked back from the road, secluded corner position on this popular residential development.

Boasting a driveway and garage providing off road parking for three vehicles, the residence comprises in brief of an entrance hall with guest WC, a 22ft dual aspect living room, a modern kitchen/diner and adjoining utility room on the ground floor.

- Secluded Corner Plot Position
- Entrance Hall & Guest WC
- Utility Room

- Four Well Proportioned Bedrooms
- Dual Aspect Lounge
- Family Bathroom & En-Suite

Bedroom Three 8'7" x 8'11" (2.64 x 2.72)

Bedroom Four 8'11" x 8'0" (2.72 x 2.46)