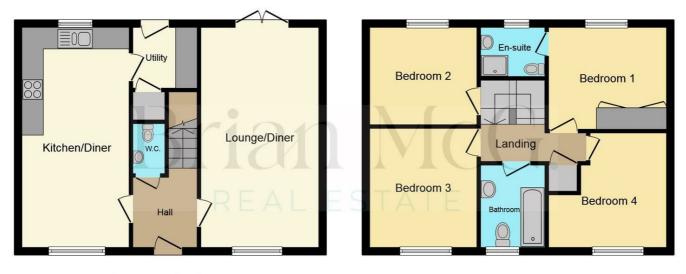

### Entrance Hall

Guest WC

Lounge 22'2" x 11'6" (6.78 x 3.51)

Kitchen/Diner 22'2" x 8'5" (6.78 x 2.59)

Utility Room 6'3" x 5'8" (1.93 x 1.73)

Bedroom One 13'1" x 11'8" (3.99 x 3.56)

En-Suite

Bedroom Two 12'11" x 8'7" (3.96 x 2.64)

- Secluded Corner Plot Position
- Entrance Hall & Guest WC
- Utility Room

- Four Well Proportioned Bedrooms
- Dual Aspect Lounge
- Family Bathroom & En-Suite

Bedroom Three 8'7" x 8'11" (2.64 x 2.72)

Bedroom Four 8'11" x 8'0" (2.72 x 2.46)

### Bathroom

https://www.brianmcg.co.uk

https://www.brianmcg.co.uk

Ground Floor Floor area 51.0 sq.m. (549 sq.ft.)

First Floor Floor area 51.0 sq.m. (549 sq.ft.)

TOTAL: 102.1 sq.m. (1,099 sq.ft.)

This floor plan is for illustrative purposes only. It is not drawn to scale. Any measurements, floor areas (including any total floor area), openings and orientations are approximate. No details are guaranteed, they cannot be relied upon for any purpose and do not form any part of any agreement. No liability is taken for any error, omission or misstatement. A party must rely upon its own inspection(s). Powered by www.Propertybox.io