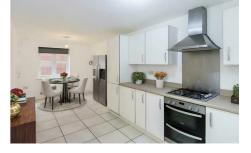

Boasting a driveway and garage providing off road parking for three vehicles, the residence comprises in brief of an entrance hall with guest WC, a 22ft dual aspect living room, a modern kitchen/diner and adjoining utility room on the ground floor.

### Entrance Hall

Guest WC

Lounge 22'2" x 11'6" (6.78 x 3.51)

Kitchen/Diner 22'2" x 8'5" (6.78 x 2.59)

Utility Room 6'3" x 5'8" (1.93 x 1.73)

Bedroom One 13'1" x 11'8" (3.99 x 3.56)

En-Suite

Bedroom Two 12'11" x 8'7" (3.96 x 2.64)