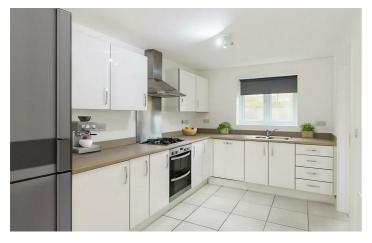

Boasting a driveway and garage providing off road parking for three vehicles, the residence comprises in brief of an entrance hall with guest WC, a 22ft dual aspect living room, a modern kitchen/diner and adjoining utility room on the ground floor.

### Entrance Hall

Guest WC

Lounge 22'2" x 11'6" (6.78 x 3.51)

Kitchen/Diner 22'2" x 8'5" (6.78 x 2.59)

Utility Room 6'3" x 5'8" (1.93 x 1.73)

Bedroom One 13'1" x 11'8" (3.99 x 3.56)

En-Suite

Bedroom Two 12'11" x 8'7" (3.96 x 2.64)