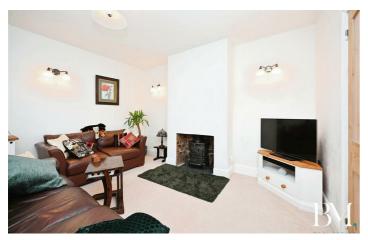

Inside, you will find two spacious reception rooms. The first room is a separate space with large windows that bathe the room in natural light, accentuating the cosy fireplace – the perfect place to unwind. The second is an open-plan area with study space, and direct access to a garden, ideal for hosting summer barbecues or for children to play.

#### Living Room

12'11" x 12'11" (3.95 x 3.95)