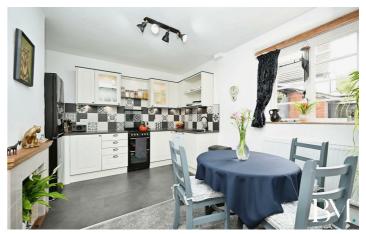

an open-plan area with study space, and direct access to a garden, ideal for hosting summer barbecues or for children to play.

# 3 Church View Cottage Lutterworth Road Bitteswell, Lutterworth, LE17 4RX









- Gorgeous Cottage
- Sought After Village Location
- Living Room With Feature Fireplace
- Spacious Family Bathroom
- Two Double Bedrooms
- Beautiful Church Views
- Stunning Kitchen/Diner
- Recently Renovated Throughout
- Entrance Hall/Reception Room
- Sun Trap Courtyard Garden

## Hall/Reception Room

14'5" x 10'5" (4.40m x 3.20m)

#### Living Room

12'11" x 12'11" (3.95 x 3.95)

#### Kitchen/Diner

12'11" x 11'3" (3.95 x 3.43)

#### Bedroom One

15'8" x 13'1" (4.80 x 4.00)

#### Bedroom Two

10'11" x 10'5" (3.35 x 3.18)

# Bathroom

10'4" x 8'6" (3.15 x 2.60)



Directions

















## Floor Plan



TOTAL: 90.3 m<sup>2</sup> (972 sq.ft.)

This floor plan is for illustrative purposes only. It is not drawn to scale. Any measurements, floor areas (including any total floor area), openings and orientations are approximate. No details are guaranteed, they cannot be relied upon for any purpose and do not form any part of any agreement. No liability is taken for any error, omission or misstatement. A party must rely upon it so won inspection(s). Powered by www.Propertybox.io

These particulars, whilst believed to be accurate are set out as a general outline only for guidance and do not constitute any part of an offer or contract. Intending purchasers should not rely on them as statements of representation of fact, but must satisfy themselves by inspection or otherw