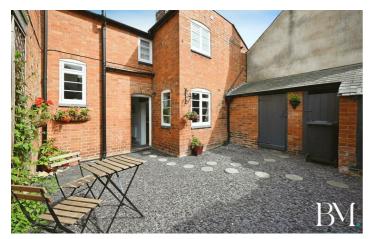

Inside, you will find two spacious reception rooms. The first room is a separate space with large windows that bathe the room in natural light, accentuating the cosy fireplace – the perfect place to unwind. The second is an open-plan area with study space, and direct access to a garden, ideal for hosting summer barbecues or for children to play.