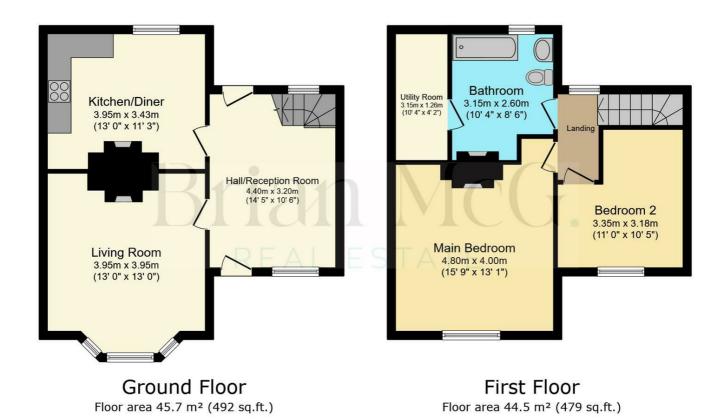

## Hall/Reception Room

14'5" x 10'5" (4.40m x 3.20m)

#### Living Room

12'11" x 12'11" (3.95 x 3.95)

#### Kitchen/Diner

12'11" x 11'3" (3.95 x 3.43)

#### Bedroom One

15'8" x 13'1" (4.80 x 4.00)

#### Bedroom Two

10'11" x 10'5" (3.35 x 3.18)

# Bathroom

10'4" x 8'6" (3.15 x 2.60)

Directions

## Floor Plan

TOTAL: 90.3 m<sup>2</sup> (972 sq.ft.)

This floor plan is for illustrative purposes only. It is not drawn to scale. Any measurements, floor areas (including any total floor area), openings and orientations are approximate. No details are guaranteed, they cannot be relied upon for any purpose and do not form any part of any agreement. No liability is taken for any error, omission or misstatement. A party must rely upon it so won inspection(s). Powered by www.Propertybox.io