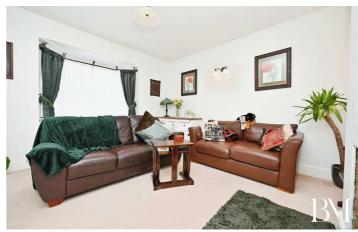

Inside, you will find two spacious reception rooms. The first room is a separate space with large windows that bathe the room in natural light, accentuating the cosy fireplace – the perfect place to unwind. The second is an open-plan area with study space, and direct access to a garden, ideal for hosting summer barbecues or for children to play.

#### Living Room

12'11" x 12'11" (3.95 x 3.95)