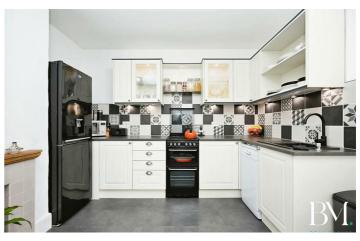

plan area with study space, and direct access to a garden, ideal for hosting summer barbecues or for children to play.

# 3 Church View Cottage Lutterworth Road Bitteswell, Lutterworth, LE17 4RX









- Gorgeous Cottage
- Sought After Village Location
- Living Room With Feature Fireplace
- Spacious Family Bathroom
- Two Double Bedrooms
- Beautiful Church Views
- Stunning Kitchen/Diner
- Recently Renovated Throughout
- Entrance Hall/Reception Room
- Sun Trap Courtyard Garden

## Hall/Reception Room

14'5" x 10'5" (4.40m x 3.20m)

#### Living Room

12'11" x 12'11" (3.95 x 3.95)

#### Kitchen/Diner

12'11" x 11'3" (3.95 x 3.43)

#### Bedroom One

15'8" x 13'1" (4.80 x 4.00)

#### Bedroom Two

10'11" x 10'5" (3.35 x 3.18)

# Bathroom

10'4" x 8'6" (3.15 x 2.60)



Directions

















## Floor Plan



TOTAL: 90.3 m<sup>2</sup> (972 sq.ft.)

This floor plan is for illustrative purposes only. It is not drawn to scale. Any measurements, floor areas (including any total floor area), openings and orientations are approximate. No details are guaranteed, they cannot be relied upon for any purpose and do not form any part of any agreement. No liability is taken for any error, omission or misstatement. A party must rely upon it so won inspection(s). Powered by www.Propertybox.io

These particulars, whilst believed to be accurate are set out as a general outline only for guidance and do not constitute any part of an offer or contract. Intending purchasers should not rely on them as statements of representation of fact, but must satisfy themselves by inspection or otherwise as t