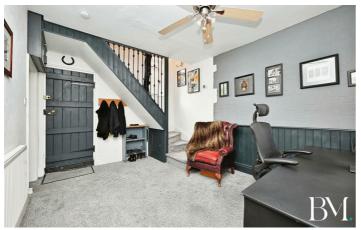

s an open-plan area with study space, and direct access to a garden, ideal for hosting summer barbecues or for children to play.

# 3 Church View Cottage Lutterworth Road Bitteswell, Lutterworth, LE17 4RX









- Gorgeous Cottage
- Sought After Village Location
- Living Room With Feature Fireplace
- Spacious Family Bathroom
- Two Double Bedrooms
- Beautiful Church Views
- Stunning Kitchen/Diner
- Recently Renovated Throughout
- Entrance Hall/Reception Room
- Sun Trap Courtyard Garden

## Hall/Reception Room

14'5" x 10'5" (4.40m x 3.20m)

#### Living Room

12'11" x 12'11" (3.95 x 3.95)

#### Kitchen/Diner

12'11" x 11'3" (3.95 x 3.43)

#### Bedroom One

15'8" x 13'1" (4.80 x 4.00)

#### Bedroom Two

10'11" x 10'5" (3.35 x 3.18)

# Bathroom

10'4" x 8'6" (3.15 x 2.60)



Directions

















## Floor Plan



TOTAL: 90.3 m<sup>2</sup> (972 sq.ft.)

This floor plan is for illustrative purposes only. It is not drawn to scale. Any measurements, floor areas (including any total floor area), openings and orientations are approximate. No details are guaranteed, they cannot be relied upon for any purpose and do not form any part of any agreement. No liability is taken for any error, omission or misstatement. A party must rely upon it so won inspection(s). Powered by www.Propertybox.io

These particulars, whilst believed to be accurate are set out as a general outline only for guidance and do not constitute any part of an offer or contract. Intending purchasers should not rely on them as statements of representation of fact, but must satisfy themselves by inspection or othe