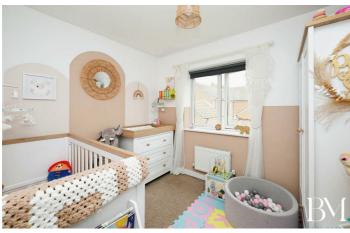

#### Bedroom Two

9'5" x 7'10" (2.89 x 2.41)

#### Bedroom Three

8'1" x 7'10" (2.48 x 2.41)

Directions