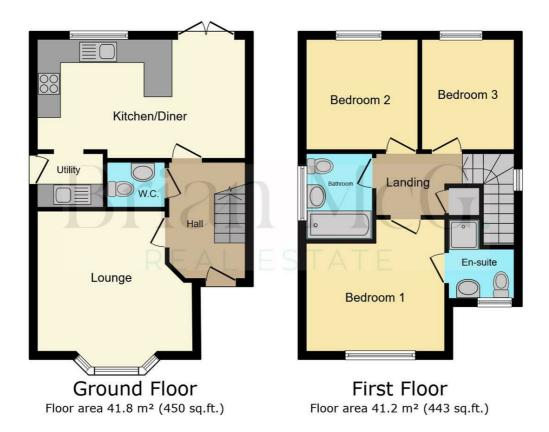

## Floor Plan

TOTAL: 83.0 m<sup>2</sup> (893 sq.ft.)

This floor plan is for illustrative purposes only. It is not drawn to scale. Any measurements, floor areas (including any total floor area), openings and orientations are approximate. No details are guaranteed, they cannot be relied upon for any purpose and do not form any part of any agreement. No liability is taken for any error, omission or misstatement. A party must rely upon its own inspection(s). Powered by www.Propertybox.io