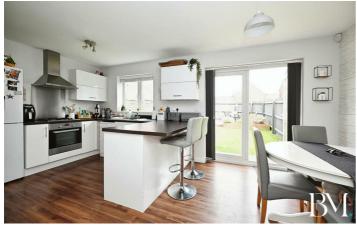

rgeous Detached Property
- Sought After Location
- Stylish Kitchen/Diner & Separate Utility Room
- Perfect Family Home

- Three Well Proportioned Bedrooms
  Off Road Parking
- Spacious Entrance Hall
- Landscaped Enclosed Rear garden Family Bathroom & En-Suite
- · Bay Fronted Lounge

## Entrance Hall

10'4" x 6'10" (3.16 x 2.09)

#### **Guest WC**

4'8" x 3'8" (1.43 x 1.12)

#### Lounge

13'3" x 12'5" (4.06 x 3.81)

## Kitchen/Diner

17'7" × 10'1" (5.38 × 3.08)

## Utility Room

6'2" x 5'9" (1.89 x 1.76)

#### Landing

6'9" x 5'11" (2.06 x 1.81)

#### Bedroom One

12'2" x 11'8" (3.73 x 3.56)

#### En-Suite

5'8" x 3'8" (1.74 x 1.14)

## Family Bathroom

7'6" x 5'6" (2.29 x 1.68)

#### Bedroom Two

9'5" x 7'10" (2.89 x 2.41)

#### Bedroom Three

8'1" x 7'10" (2.48 x 2.41)



Directions

















## Floor Plan



TOTAL: 83.0 m<sup>2</sup> (893 sq.ft.)

This floor plan is for illustrative purposes only. It is not drawn to scale. Any measurements, floor areas (including any total floor area), openings and orientations are approximate. No details are guaranteed, they cannot be relied upon for any purpose and do not form any part of any agreement. No liability is taken for any error, omission or misstatement. A party must rely upon its own inspection(s). Powered by www.Propertybox.io

These particulars, whilst believed to be accurate are set out as a general outline only for guidance and do not constitute any part of an offer or contract. Intending purchasers should not rely on them as statements of representation of fact, but must satisfy themselves by inspection or otherw