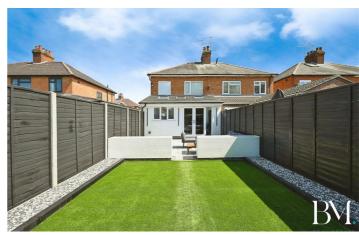

# 12 Richmond Road Hillmorton, Rugby, CV21 3AB

This EXCEPTIONAL property has been EXTENDED, and REFURBISHED to a very high standard of finish, including LANDSCAPING, AIR CONDITIONING, and offers OFF ROAD PARKING FOR UPTO 8 VEHICLES, including secure gated parking.

The property further benefits from double glazing, external rendering, recent gas boiler, air conditioning to both floors, a low maintenance landscaped rear garden with artificial lawn