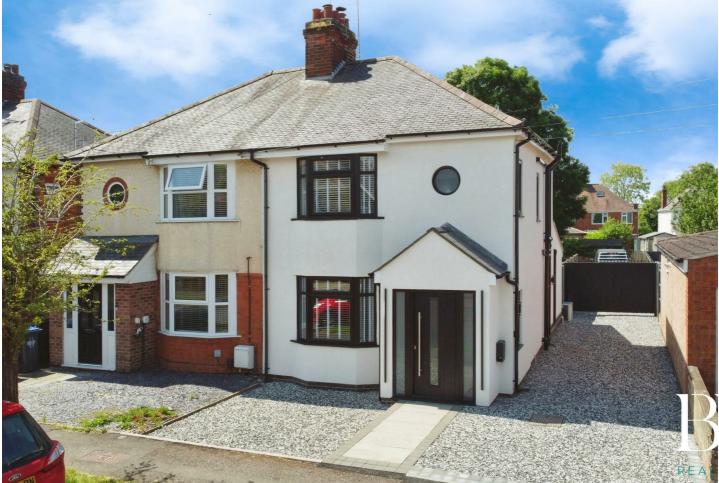

# 12 Richmond Road Hillmorton, Rugby, CV21 3AB

This EXCEPTIONAL property has been EXTENDED, and REFURBISHED to a very high standard of finish, including LANDSCAPING, AIR CONDITIONING, and offers OFF ROAD PARKING FOR UPTO 8 VEHICLES, including secure gated parking.

Situated in a very SOUGHT AFTER LOCATION, this stylish, modern, bay fronted home offers a truly turn key proposition for buyers, with NO ONWARD CHAIN.

Comprising entrance porch and hallway, GORGEOUS OPEN PLAN LOUNGE/DINER/REFITTED KITCHEN, ground floor shower room, THREE DOUBLE BEDROOMS, and a REFITTED FOUR PIECE FAMILY BATHROOM, and a study/walk in wardrobe.

# 12 Richmond Road Hillmorton, Rugby, CV21 3AB

- EXTENDED Semi Detached
- Rendered & Landscaped
- Three Double Bedrooms
- Gorgeous Open Plan Lounge/Diner/Refitted Kitchen
- Refitted Four Piece Family Bathroom
  AIR CONDITIONING
- NO ONWARD CHAIN