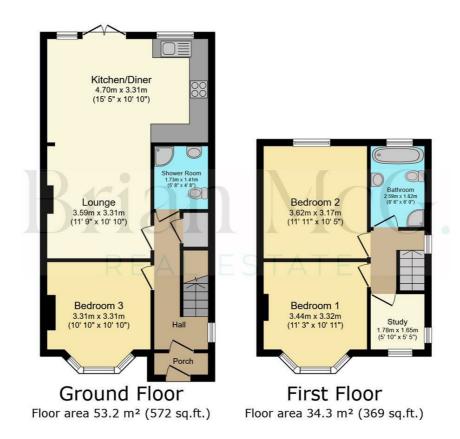

## Floor Plan

TOTAL: 87.4 m<sup>2</sup> (941 sq.ft.)

This floor plan is for illustrative purposes only. It is not drawn to scale. Any measurements, floor areas (including any total floor area), openings and orientations are approximate. No details are guaranteed, they cannot be relied upon for any purpose and do not form any part of any agreement. No liability is taken for any error, omission or misstatement. A party must rely upon its own inspection(s). Powered by www.Propertybox.io