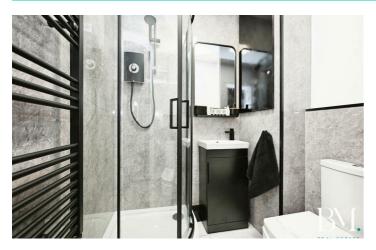

#### Shower Room

5'8" × 4'7" (1.73 × 1.41)

#### Family Bathroom

8'5" x 5'11" (2.59 x 1.82)

Directions