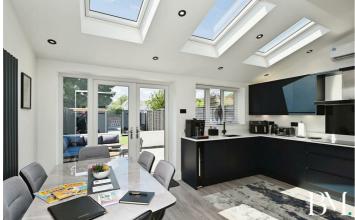

tioning to both floors, a low maintenance landscaped rear garden with artificial lawn

# 12 Richmond Road Hillmorton, Rugby, CV21 3AB









- EXTENDED Semi Detached
- Rendered & Landscaped
- Three Double Bedrooms
- Gorgeous Open Plan Lounge/Diner/Refitted Kitchen
- Refitted Four Piece Family Bathroom
  AIR CONDITIONING
- NO ONWARD CHAIN

- Off Road Parking For Upto 8 Vehicles
- Refitted Shower Room
- · Landscaped Rear Garden

#### **Entrance Porch**

#### Entrance Hall

## Lounge/Diner/Kitchen

22'7" x 15'5" (6.90 x 4.70)

#### Shower Room

5'8" × 4'7" (1.73 × 1.41)

#### **Bedroom Three**

10'10" × 10'10" (3.31 × 3.31)

#### Bedroom One

11'3" x 10'10" (3.44 x 3.32)

#### **Bedroom Two**

11'10" × 10'4" (3.62 × 3.17)

#### Family Bathroom

8'5" x 5'11" (2.59 x 1.82)



Directions

















## Floor Plan



TOTAL: 87.4 m<sup>2</sup> (941 sq.ft.)

This floor plan is for illustrative purposes only. It is not drawn to scale. Any measurements, floor areas (including any total floor area), openings and orientations are approximate. No details are guaranteed, they cannot be relied upon for any purpose and do not form any part of any agreement. No liability is taken for any error, omission or misstatement. A party must rely upon its own inspection(s). Powered by www.Propertybox.io

These particulars, whilst believed to be accurate are set out as a general outline only for guidance and do not constitute any part of an offer or contract. Intending purchasers should not rely on them as statements of representation of fact, but must satisfy themselves by inspection or otherw