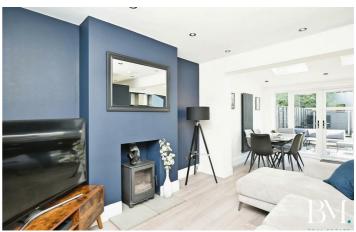

ditioning to both floors, a low maintenance landscaped rear garden with artificial lawn

# 12 Richmond Road Hillmorton, Rugby, CV21 3AB









- EXTENDED Semi Detached
- Rendered & Landscaped
- Three Double Bedrooms
- Gorgeous Open Plan Lounge/Diner/Refitted Kitchen
- Refitted Four Piece Family Bathroom
  AIR CONDITIONING
- NO ONWARD CHAIN

- Off Road Parking For Upto 8 Vehicles
- Refitted Shower Room
- · Landscaped Rear Garden

#### **Entrance Porch**

#### Entrance Hall

## Lounge/Diner/Kitchen

22'7" x 15'5" (6.90 x 4.70)

#### Shower Room

5'8" × 4'7" (1.73 × 1.41)

#### **Bedroom Three**

10'10" × 10'10" (3.31 × 3.31)

#### Bedroom One

11'3" x 10'10" (3.44 x 3.32)

#### **Bedroom Two**

11'10" × 10'4" (3.62 × 3.17)

#### Family Bathroom

8'5" x 5'11" (2.59 x 1.82)



Directions

















## Floor Plan



TOTAL: 87.4 m<sup>2</sup> (941 sq.ft.)

This floor plan is for illustrative purposes only. It is not drawn to scale. Any measurements, floor areas (including any total floor area), openings and orientations are approximate. No details are guaranteed, they cannot be relied upon for any purpose and do not form any part of any agreement. No liability is taken for any error, omission or misstatement. A party must rely upon its own inspection(s). Powered by www.Propertybox.io

These particulars, whilst believed to be accurate are set out as a general outline only for guidance and do not constitute any part of an offer or contract. Intending purchasers should not rely on them as statements of representation of fact, but must satisfy themselves by inspection or othe