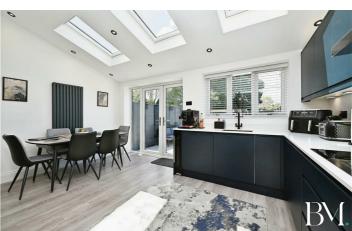

Situated in a very SOUGHT AFTER LOCATION, this stylish, modern, bay fronted home offers a truly turn key proposition for buyers, with NO ONWARD CHAIN.

Comprising entrance porch and hallway, GORGEOUS OPEN PLAN LOUNGE/DINER/REFITTED KITCHEN, ground floor shower room, THREE DOUBLE BEDROOMS, and a REFITTED FOUR PIECE FAMILY BATHROOM, and a study/walk in wardrobe.

## Lounge/Diner/Kitchen

22'7" x 15'5" (6.90 x 4.70)