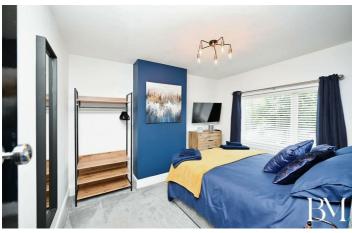

#### Bedroom One

11'3" x 10'10" (3.44 x 3.32)

#### **Bedroom Two**

11'10" × 10'4" (3.62 × 3.17)

#### **Bedroom Three**

10'10" × 10'10" (3.31 × 3.31)