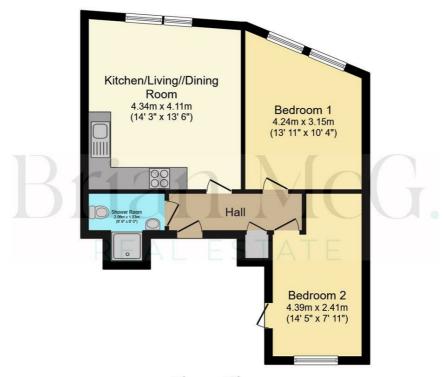

The apartment offers beautifully presented, spacious and neutral living accommodation, comprising of an an entrance hall, open plan kitchen/dining/living area with contemporary high gloss cabinetry within the kitchen. There is a modern and stylish shower room, and two generously proportioned bedrooms, with access to the roof space off bedroom two.

## Lounge/Diner/Kitchen

14'2" x 13'5" (4.34 x 4.11)

#### Shower Room

6'9" x 6'0" (2.06 x 1.83)

#### Bedroom One

13'10" x 10'4" (4.24 x 3.15)

#### Bedroom Two

14'4" x 7'10" (4.39 x 2.41)

### Floor Plan

Floor Plan

Floor area 47.8 m<sup>2</sup> (514 sq.ft.)

TOTAL: 47.8 m<sup>2</sup> (514 sq.ft.)

This floor plan is for illustrative purposes only. It is not drawn to scale. Any measurements, floor areas (including any total floor area), openings and orientations are approximate. No details are guaranteed, they cannot be relied upon for any purpose and do not form any part of any agreement. No liability is taken for any error, omission or misstatement. A party must rely upon its own inspection(s). Powered by www.Propertybox.io