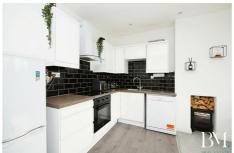

The apartment offers beautifully presented, spacious and neutral living accommodation, comprising of an an entrance hall, open plan kitchen/dining/living area with contemporary high gloss cabinetry within the kitchen. There is a modern and stylish shower room, and two generously proportioned bedrooms, with access to the roof space off bedroom two.

## Lounge/Diner/Kitchen

14'2" x 13'5" (4.34 x 4.11)