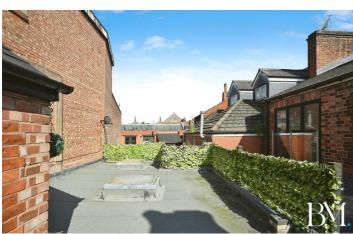

There is a secure intercom entry system, and the apartment is located on the second floor, with views over Sheep street, and benefitting from an outdoor roof space to soak up the sun, or just enjoy some fresh air.

#### Roof

33'6" x 19'2" (10.22 x 5.86)

Directions