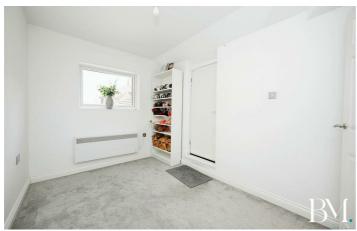

ntrance hall, open plan kitchen/dining/living area with contemporary high gloss cabinetry within the kitchen. There is a modern and stylish shower room, and two generously proportioned bedrooms, with access to the roof space off bedroom two.

# 18 Sheep Street, Rugby, CV21 3BU







- Town Centre Apartment
- Second Floor
- Ultra Convenient Location
- Electric Heating

- Two Bedrooms
- Open Plan Lounge/Diner/Kitchen
- Outside Roof Space
- · Long 115 Year Lease
- Modern and Stylish Shower Room
- Original Sash Windows

#### Entrance Hall

## Lounge/Diner/Kitchen

14'2" x 13'5" (4.34 x 4.11)

#### Shower Room

6'9" x 6'0" (2.06 x 1.83)

#### Bedroom One

13'10" x 10'4" (4.24 x 3.15)

#### Bedroom Two

14'4" x 7'10" (4.39 x 2.41)

#### Roof

33'6" x 19'2" (10.22 x 5.86)



Directions

















### Floor Plan



Floor Plan

Floor area 47.8 m<sup>2</sup> (514 sq.ft.)

TOTAL: 47.8 m<sup>2</sup> (514 sq.ft.)

This floor plan is for illustrative purposes only. It is not drawn to scale. Any measurements, floor areas (including any total floor area), openings and orientations are approximate. No details are guaranteed, they cannot be relied upon for any purpose and do not form any part of any agreement. No liability is taken for any error, omission or misstatement. A party must rely upon its own inspection(s). Powered by www.Propertybox.io

These particulars, whilst believed to be accurate are set out as a general outline only for guidance and do not constitute any part of an offer or contract. Intending purchasers should not rely on them as statements of representation of fact