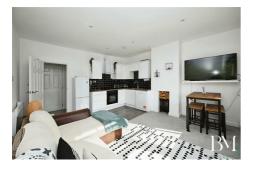

The apartment offers beautifully presented, spacious and neutral living accommodation, comprising of an an entrance hall, open plan kitchen/dining/living area with contemporary high gloss cabinetry within the kitchen. There is a modern and stylish shower room, and two generously proportioned bedrooms, with access to the roof space off bedroom two.

## Lounge/Diner/Kitchen

14'2" x 13'5" (4.34 x 4.11)