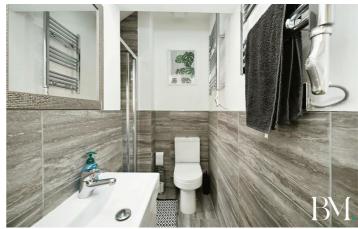

The apartment offers beautifully presented, spacious and neutral living accommodation, comprising of an an entrance hall, open plan kitchen/dining/living area with contemporary high gloss cabinetry within the kitchen. There is a modern and stylish shower room, and two generously proportioned bedrooms, with access to the roof space off bedroom two.

#### Shower Room

6'9" x 6'0" (2.06 x 1.83)