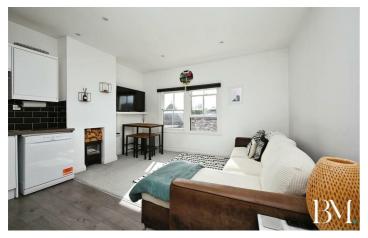

The apartment offers beautifully presented, spacious and neutral living accommodation, comprising of an an entrance hall, open plan kitchen/dining/living area with contemporary high gloss cabinetry within the kitchen. There is a modern and stylish shower room, and two generously proportioned bedrooms, with access to the roof space off bedroom two.

## Lounge/Diner/Kitchen

14'2" x 13'5" (4.34 x 4.11)