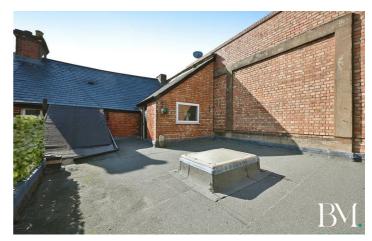

There is a secure intercom entry system, and the apartment is located on the second floor, with views over Sheep street, and benefitting from an outdoor roof space to soak up the sun, or just enjoy some fresh air.

#### Roof

33'6" x 19'2" (10.22 x 5.86)

Directions