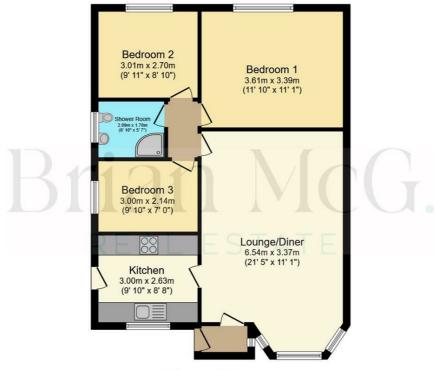

### **Entrance Porch**

5'3" x 4'11" (1.62 x 1.52)

## Lounge/Diner

21'5" x 11'0" (6.54 x 3.37)

## Kıtchen

9'10" x 8'7" (3.00 x 2.63)

#### Shower Room

9'10" x 7'0" (3.01 x 2.14)

## Bedroom One

11'10" x 11'1" (3.61 x 3.39)

## Bedroom Two

9'10" x 8'10" (3.01 x 2.70)

#### **Bedroom Three**

9'10" x 7'0" (3.01 x 2.14)

Directions

## Floor Plan

Floor Plan

Floor area 72.5 m<sup>2</sup> (780 sq.ft.)

TOTAL: 72.5 m<sup>2</sup> (780 sq.ft.)

This floor plan is for illustrative purposes only. It is not drawn to scale. Any measurements, floor areas (including any total floor area), openings and orientations are approximate. No details are guaranteed, they cannot be relied upon for any purpose and do not form any part of any agreement. No liability is taken for any error, omission or misstatement. A party must rely upon its own inspection(s). Powered by www.Propertybox.io