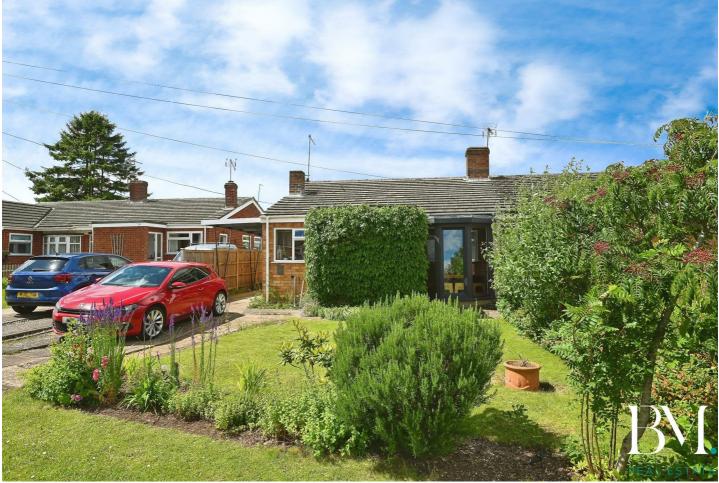

# 28 Falstaff Drive , Rugby, CV22 6LL

This GORGEOUS semi-detached bungalow, boasts THREE DOUBLE BEDROOMS, and a STUNNING FULL HEIGHT GLAZED BAY WINDOW FEATURE.

Located in the highly sought after Woodlands area of Rugby, this spacious bungalow is beautifully and tastefully styled and presented throughout.

There are gardens to both the front and rear aspects, providing plenty of outdoor entertaining space for the summer months, whilst the tandem driveway and detached single garage provides off road parking for multiple vehicles to the side aspect.

Entering through the entrance porch, you are greeted by an open plan lounge, which benefits from a very unique feature - a full height glazed triple sided bay window which floods the room with natural light, yet still enjoys privacy from the well manicured front garden.