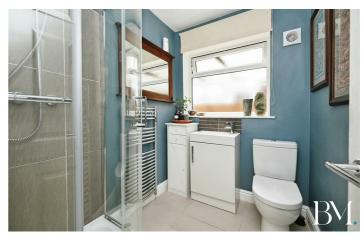

th natural light, yet still enjoys privacy from the well manicured front garden.

## 28 Falstaff Drive , Rugby, CV22 6LL









- Semi Detached Bungalow
- Serrii Detaeriea Barigaiov
- Entrance Porch
- Full Height Glazed Feature Bay Window
- Beautifully Presented Throughout
- Three Double Bedrooms
- · Stylish Fitted Kitchen
- Enclosed Rear Garden
- Multi Car Driveway & Detached Single Garage
- · Open Plan Lounge/Diner
- Very Sought After Location

### **Entrance Porch**

5'3" x 4'11" (1.62 x 1.52)

## Lounge/Diner

21'5" x 11'0" (6.54 x 3.37)

## Kıtchen

9'10" x 8'7" (3.00 x 2.63)

#### Shower Room

9'10" x 7'0" (3.01 x 2.14)

## Bedroom One

11'10" x 11'1" (3.61 x 3.39)

## Bedroom Two

9'10" x 8'10" (3.01 x 2.70)

#### **Bedroom Three**

9'10" x 7'0" (3.01 x 2.14)



Directions

















## Floor Plan



Floor Plan

Floor area 72.5 m<sup>2</sup> (780 sq.ft.)

TOTAL: 72.5 m<sup>2</sup> (780 sq.ft.)

This floor plan is for illustrative purposes only. It is not drawn to scale. Any measurements, floor areas (including any total floor area), openings and orientations are approximate. No details are guaranteed, they cannot be relied upon for any purpose and do not form any part of any agreement. No liability is taken for any error, omission or misstatement. A party must rely upon its own inspection(s). Powered by www.Propertybox.io

These particulars, whilst believed to be accurate are set out as a general outline only for guidance and do not constitute any part of an offer or contract. Intending purchasers should not rely on them as statements of representation of fac