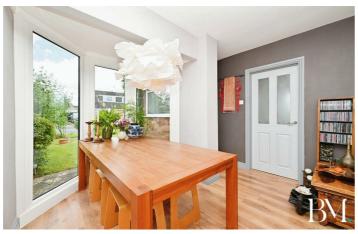

oom with natural light, yet still enjoys privacy from the well manicured front garden.

## 28 Falstaff Drive , Rugby, CV22 6LL









- Semi Detached Bungalow
- Serrii Detaeriea Barigaiov
- Entrance Porch
- Full Height Glazed Feature Bay Window
- Beautifully Presented Throughout
- Three Double Bedrooms
- · Stylish Fitted Kitchen
- Enclosed Rear Garden
- Multi Car Driveway & Detached Single Garage
- · Open Plan Lounge/Diner
- Very Sought After Location

### **Entrance Porch**

5'3" x 4'11" (1.62 x 1.52)

## Lounge/Diner

21'5" x 11'0" (6.54 x 3.37)

## Kıtchen

9'10" x 8'7" (3.00 x 2.63)

#### Shower Room

9'10" x 7'0" (3.01 x 2.14)

## Bedroom One

11'10" x 11'1" (3.61 x 3.39)

## Bedroom Two

9'10" x 8'10" (3.01 x 2.70)

#### **Bedroom Three**

9'10" x 7'0" (3.01 x 2.14)



Directions

















## Floor Plan



Floor Plan

Floor area 72.5 m<sup>2</sup> (780 sq.ft.)

TOTAL: 72.5 m<sup>2</sup> (780 sq.ft.)

This floor plan is for illustrative purposes only. It is not drawn to scale. Any measurements, floor areas (including any total floor area), openings and orientations are approximate. No details are guaranteed, they cannot be relied upon for any purpose and do not form any part of any agreement. No liability is taken for any error, omission or misstatement. A party must rely upon its own inspection(s). Powered by www.Propertybox.io

These particulars, whilst believed to be accurate are set out as a general outline only for guidance and do not constitute any part of an offer or contract. Intending purchasers should not rely on them as statements of representation