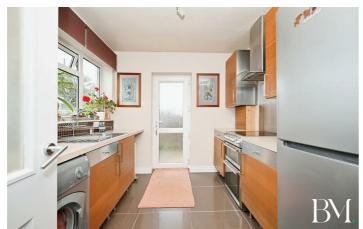

with natural light, yet still enjoys privacy from the well manicured front garden.

## 28 Falstaff Drive , Rugby, CV22 6LL









- Semi Detached Bungalow
- Serrii Detaeriea Barigaiov
- Entrance Porch
- Full Height Glazed Feature Bay Window
- Beautifully Presented Throughout
- Three Double Bedrooms
- · Stylish Fitted Kitchen
- Enclosed Rear Garden
- Multi Car Driveway & Detached Single Garage
- · Open Plan Lounge/Diner
- Very Sought After Location

### **Entrance Porch**

5'3" x 4'11" (1.62 x 1.52)

## Lounge/Diner

21'5" x 11'0" (6.54 x 3.37)

## Kıtchen

9'10" x 8'7" (3.00 x 2.63)

#### Shower Room

9'10" x 7'0" (3.01 x 2.14)

## Bedroom One

11'10" x 11'1" (3.61 x 3.39)

## Bedroom Two

9'10" x 8'10" (3.01 x 2.70)

#### **Bedroom Three**

9'10" x 7'0" (3.01 x 2.14)



Directions

















## Floor Plan



Floor Plan

Floor area 72.5 m<sup>2</sup> (780 sq.ft.)

TOTAL: 72.5 m<sup>2</sup> (780 sq.ft.)

This floor plan is for illustrative purposes only. It is not drawn to scale. Any measurements, floor areas (including any total floor area), openings and orientations are approximate. No details are guaranteed, they cannot be relied upon for any purpose and do not form any part of any agreement. No liability is taken for any error, omission or misstatement. A party must rely upon its own inspection(s). Powered by www.Propertybox.io

These particulars, whilst believed to be accurate are set out as a general outline only for guidance and do not constitute any part of an offer or contract. Intending purchasers should not rely on them as statements of representation of f