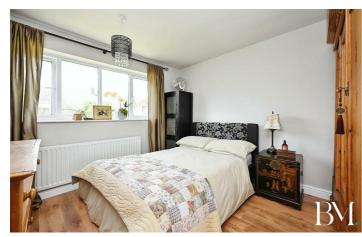

natural light, yet still enjoys privacy from the well manicured front garden.

## 28 Falstaff Drive , Rugby, CV22 6LL









- Semi Detached Bungalow
- Serrii Detaeriea Barigaiov
- Entrance Porch
- Full Height Glazed Feature Bay Window
- Beautifully Presented Throughout
- Three Double Bedrooms
- · Stylish Fitted Kitchen
- Enclosed Rear Garden
- Multi Car Driveway & Detached Single Garage
- · Open Plan Lounge/Diner
- Very Sought After Location

### **Entrance Porch**

5'3" x 4'11" (1.62 x 1.52)

## Lounge/Diner

21'5" x 11'0" (6.54 x 3.37)

## Kıtchen

9'10" x 8'7" (3.00 x 2.63)

#### Shower Room

9'10" x 7'0" (3.01 x 2.14)

## Bedroom One

11'10" x 11'1" (3.61 x 3.39)

## Bedroom Two

9'10" x 8'10" (3.01 x 2.70)

#### **Bedroom Three**

9'10" x 7'0" (3.01 x 2.14)



Directions

















## Floor Plan



Floor Plan

Floor area 72.5 m<sup>2</sup> (780 sq.ft.)

TOTAL: 72.5 m<sup>2</sup> (780 sq.ft.)

This floor plan is for illustrative purposes only. It is not drawn to scale. Any measurements, floor areas (including any total floor area), openings and orientations are approximate. No details are guaranteed, they cannot be relied upon for any purpose and do not form any part of any agreement. No liability is taken for any error, omission or misstatement. A party must rely upon its own inspection(s). Powered by www.Propertybox.io

These particulars, whilst believed to be accurate are set out as a general outline only for guidance and do not constitute any part of an offer or contract. Intending purchasers should not rely on them as statements of representation of fact,