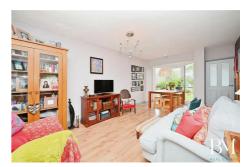

Entering through the entrance porch, you are greeted by an open plan lounge, which benefits from a very unique feature - a full height glazed triple sided bay window which floods the room with natural light, yet still enjoys privacy from the well manicured front garden.

## Lounge/Diner

21'5" x 11'0" (6.54 x 3.37)