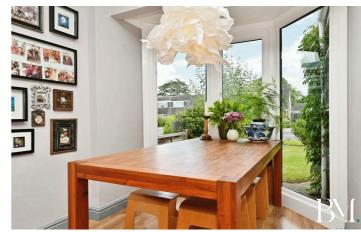

Entering through the entrance porch, you are greeted by an open plan lounge, which benefits from a very unique feature - a full height glazed triple sided bay window which floods the room with natural light, yet still enjoys privacy from the well manicured front garden.

## Lounge/Diner

21'5" x 11'0" (6.54 x 3.37)