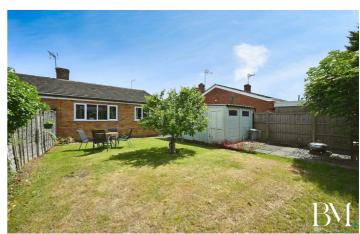

There are gardens to both the front and rear aspects, providing plenty of outdoor entertaining space for the summer months, whilst the tandem driveway and detached single garage provides off road parking for multiple vehicles to the side aspect.