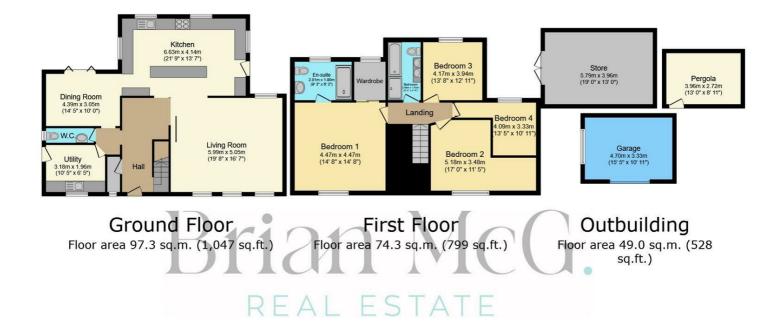

## Floor Plan

TOTAL: 220.6 sq.m. (2,374 sq.ft.)

This floor plan is for illustrative purposes only. It is not drawn to scale. Any measurements, floor areas (including any total floor area), openings and orientations are approximate. No details are guaranteed, they cannot be relied upon for any purpose and do not form any part of any agreement. No liability is taken for any error, omission or misstatement. A party must rely upon its own inspection(s). Powered by www.Propertybox.lo