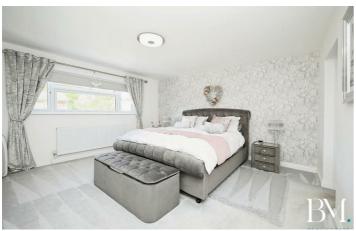

### Bedroom One

 $14'7" \times 14'7" (4.47 \times 4.47)$ 

### Bedroom Two

13'8" x 12'11" (4.17 x 3.94)

### Bedroom Three

16'11" x 11'5" (5.18 x 3.48)

## Bedroom Four

13'5" x 10'11" (4.09 x 3.33)

Directions