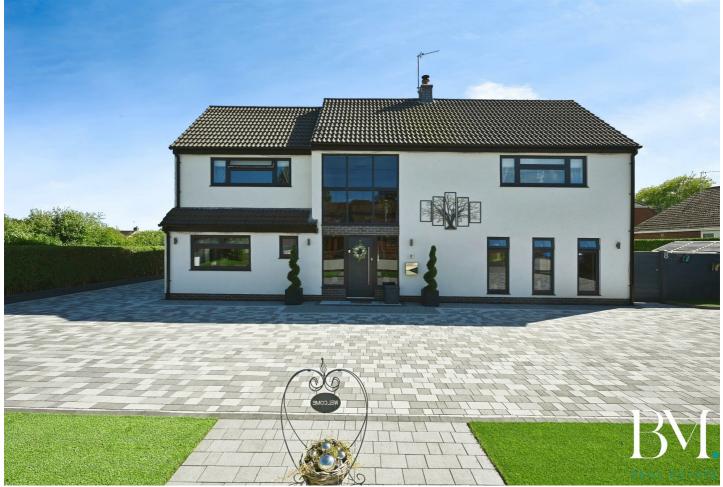

# 8 Livingstone Avenue Long Lawford, Rugby, CV23 9BU

 ${\sf EXCEPTIONAL, UNIQUE, CONTEMPORARY-This\ one\ really\ is\ something\ special!}$ 

This immaculate, EXECUTIVE DETACHED residence, has been finished to an extremely high standard, offering contemporary open plan living accommodation, perfect for modern family life.

The property is situated on a GENEROUS PLOT and PRIVATE ROAD, in the sought after village of Long Lawford, with an 'In and Out' driveway and garage providing OFF ROAD PARKING FOR UPTO TEN VEHICLES. No Onward Chain

## 8 Livingstone Avenue Long Lawford, Rugby, CV23 9BU

- · Outstanding Executive Detached Property
- In & Out Driveway for Upto Ten Vehicles Plus Garage
- Contemporary Open Plan Living
- MUST BE VIEWED TO APPRECIATE
- · Four Double Bedrooms
- Generous Landscaped Plot On Private Road
- Stunning Fitted Kitchen With Island & Granite Worksurfaces
- NO ONWARD CHAIN
- · Exceptionally High Standard of Finish
- Vaulted Ceiling Entrance Hall With Full Height Glazing