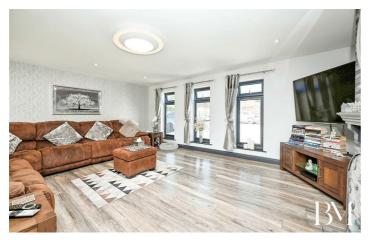

vate Road
- Stunning Fitted Kitchen With Island & Granite Worksurfaces
- NO ONWARD CHAIN
- · Exceptionally High Standard of Finish
- Vaulted Ceiling Entrance Hall With Full Height Glazing

### Entrance Hall

## Living Room

19'7" x 16'6" (5.99 x 5.05)

## **Dining Room**

14'4" x 10'0" (4.39 x 3.05)

## Kıtchen

21'9" x 13'6" (6.63 x 4.14)

## Utility Room

10'5" x 6'5" (3.18 x 1.96)

### **Guest WC**

## Garage

15'5" x 10'11" (4.70 x 3.33)

## Store

18'11" x 12'11" (5.79 x 3.96)

## Pergola

12'11" x 8'11" (3.96 x 2.72)

### Bedroom One

 $14'7" \times 14'7" (4.47 \times 4.47)$ 

### En-Suite

## **Dressing Room**

Family Bathroom

### Bedroom Two

13'8" x 12'11" (4.17 x 3.94)

### Bedroom Three

16'11" x 11'5" (5.18 x 3.48)

## Bedroom Four

13'5" x 10'11" (4.09 x 3.33)



Directions

















## Floor Plan



TOTAL: 220.6 sq.m. (2,374 sq.ft.)

This floor plan is for illustrative purposes only. It is not drawn to scale. Any measurements, floor areas (including any total floor area), openings and orientations are approximate. No details are guaranteed, they cannot be relied upon for any purpose and do not form any part of any agreement. No liability is taken for any error, omission or misstatement. A party must rely upon its own inspection(s). Powered by www.Propertybox.lo

These particulars, whilst believed to be accurate are set out as a general outline only for guidance and do not constitute any part of an offer or contract. Intending purchasers should not rely on them as statements of representation of fact, but must satisfy themselves by inspection or otherwi