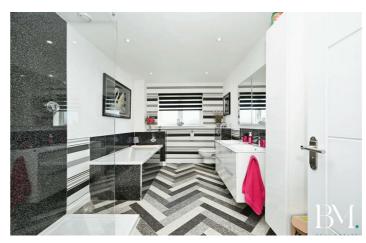

- Stunning Fitted Kitchen With Island & Granite Worksurfaces
- NO ONWARD CHAIN
- · Exceptionally High Standard of Finish
- Vaulted Ceiling Entrance Hall With Full Height Glazing

### Entrance Hall

## Living Room

19'7" x 16'6" (5.99 x 5.05)

## **Dining Room**

14'4" x 10'0" (4.39 x 3.05)

## Kıtchen

21'9" x 13'6" (6.63 x 4.14)

## Utility Room

10'5" x 6'5" (3.18 x 1.96)

### **Guest WC**

## Garage

15'5" x 10'11" (4.70 x 3.33)

## Store

18'11" x 12'11" (5.79 x 3.96)

## Pergola

12'11" x 8'11" (3.96 x 2.72)

### Bedroom One

 $14'7" \times 14'7" (4.47 \times 4.47)$ 

### En-Suite

## **Dressing Room**

Family Bathroom

### Bedroom Two

13'8" x 12'11" (4.17 x 3.94)

### Bedroom Three

16'11" x 11'5" (5.18 x 3.48)

## Bedroom Four

13'5" x 10'11" (4.09 x 3.33)



Directions

















## Floor Plan



TOTAL: 220.6 sq.m. (2,374 sq.ft.)

This floor plan is for illustrative purposes only. It is not drawn to scale. Any measurements, floor areas (including any total floor area), openings and orientations are approximate. No details are guaranteed, they cannot be relied upon for any purpose and do not form any part of any agreement. No liability is taken for any error, omission or misstatement. A party must rely upon its own inspection(s). Powered by www.Propertybox.lo

These particulars, whilst believed to be accurate are set out as a general outline only for guidance and do not constitute any part of an offer or contract. Intending purchasers should not rely on them as statements of representation of fact, but must satisfy themselves by inspection or otherwise as to t