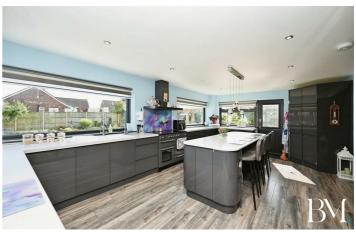

te Road
- Stunning Fitted Kitchen With Island & Granite Worksurfaces
- NO ONWARD CHAIN
- · Exceptionally High Standard of Finish
- Vaulted Ceiling Entrance Hall With Full Height Glazing

### Entrance Hall

## Living Room

19'7" x 16'6" (5.99 x 5.05)

## **Dining Room**

14'4" x 10'0" (4.39 x 3.05)

## Kıtchen

21'9" x 13'6" (6.63 x 4.14)

## Utility Room

10'5" x 6'5" (3.18 x 1.96)

### **Guest WC**

## Garage

15'5" x 10'11" (4.70 x 3.33)

## Store

18'11" x 12'11" (5.79 x 3.96)

## Pergola

12'11" x 8'11" (3.96 x 2.72)

### Bedroom One

 $14'7" \times 14'7" (4.47 \times 4.47)$ 

### En-Suite

## **Dressing Room**

Family Bathroom

### Bedroom Two

13'8" x 12'11" (4.17 x 3.94)

### Bedroom Three

16'11" x 11'5" (5.18 x 3.48)

## Bedroom Four

13'5" x 10'11" (4.09 x 3.33)



Directions

















## Floor Plan



TOTAL: 220.6 sq.m. (2,374 sq.ft.)

This floor plan is for illustrative purposes only. It is not drawn to scale. Any measurements, floor areas (including any total floor area), openings and orientations are approximate. No details are guaranteed, they cannot be relied upon for any purpose and do not form any part of any agreement. No liability is taken for any error, omission or misstatement. A party must rely upon its own inspection(s). Powered by www.Propertybox.lo

These particulars, whilst believed to be accurate are set out as a general outline only for guidance and do not constitute any part of an offer or contract. Intending purchasers should not rely on them as statements of representation of fact, but must satisfy themselves by inspection or otherwise