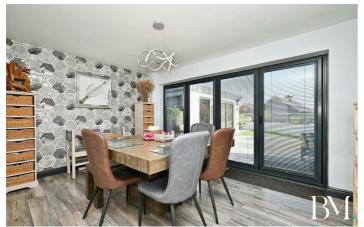

Road
- Stunning Fitted Kitchen With Island & Granite Worksurfaces
- NO ONWARD CHAIN
- · Exceptionally High Standard of Finish
- Vaulted Ceiling Entrance Hall With Full Height Glazing

### Entrance Hall

## Living Room

19'7" x 16'6" (5.99 x 5.05)

## **Dining Room**

14'4" x 10'0" (4.39 x 3.05)

## Kıtchen

21'9" x 13'6" (6.63 x 4.14)

## Utility Room

10'5" x 6'5" (3.18 x 1.96)

### **Guest WC**

## Garage

15'5" x 10'11" (4.70 x 3.33)

## Store

18'11" x 12'11" (5.79 x 3.96)

## Pergola

12'11" x 8'11" (3.96 x 2.72)

### Bedroom One

 $14'7" \times 14'7" (4.47 \times 4.47)$ 

### En-Suite

## **Dressing Room**

Family Bathroom

### Bedroom Two

13'8" x 12'11" (4.17 x 3.94)

### Bedroom Three

16'11" x 11'5" (5.18 x 3.48)

## Bedroom Four

13'5" x 10'11" (4.09 x 3.33)



Directions

















## Floor Plan



TOTAL: 220.6 sq.m. (2,374 sq.ft.)

This floor plan is for illustrative purposes only. It is not drawn to scale. Any measurements, floor areas (including any total floor area), openings and orientations are approximate. No details are guaranteed, they cannot be relied upon for any purpose and do not form any part of any agreement. No liability is taken for any error, omission or misstatement. A party must rely upon its own inspection(s). Powered by www.Propertybox.lo

These particulars, whilst believed to be accurate are set out as a general outline only for guidance and do not constitute any part of an offer or contract. Intending purchasers should not rely on them as statements of representation of fact, but must satisfy themselves by inspection or otherwise a