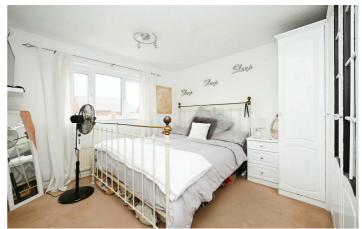

The generously proportioned accommodation is arranged over two floors, comprising of an entrance hall, guest WC, dual aspect lounge, conservatory, fitted kitchen, and dining room. The first floor features a landing area, master bedroom with en-suite shower room, a family bathroom, and three further double bedrooms.

Bedroom One 12'2" x 10'3" (3.72 x 3.14)

Bedroom Two 12'3" x 10'8" (3.75 x 3.27)

Bedroom Three 13'1" x 6'11" (4.01 x 2.13)

Bedroom Four 12'1" x 6'11" (3.70 x 2.13)

Bathroom 9'0" x 8'11" (2.76 x 2.73)

- NO ONWARD CHAIN
- Family Bathroom, En-Suite & Guest WC
- Garage