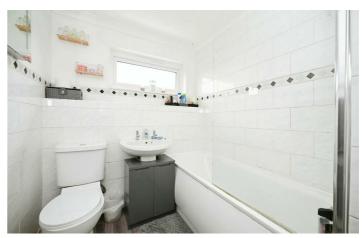

The generously proportioned accommodation is arranged over two floors, comprising of an entrance hall, guest WC, dual aspect lounge, conservatory, fitted kitchen, and dining room. The first floor features a landing area, master bedroom with en-suite shower room, a family bathroom, and three further double bedrooms.

Bedroom One 12'2" x 10'3" (3.72 x 3.14)

Bedroom Two 12'3" x 10'8" (3.75 x 3.27)

Bedroom Three 13'1" x 6'11" (4.01 x 2.13)

Bedroom Four 12'1" x 6'11" (3.70 x 2.13)

Bathroom 9'0" x 8'11" (2.76 x 2.73)

- NO ONWARD CHAIN
- Family Bathroom, En-Suite & Guest WC
- Garage