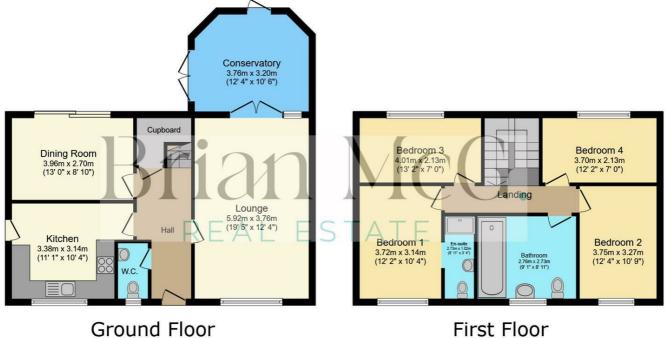

Entrance Hall 6'5" x 4'5" (1.96 x 1.35)

Guest WC 6'5" x 3'3" (1.96 x 1.01)

Lounge 19'5" x 11'11" (5.92 x 3.64)

Conservatory 12'4" x 10'5" (3.76 x 3.20)

Kıtchen 11'1" x 10'3" (3.38 x 3.14)

Dining Room 12'11" x 8'10" (3.96 x 2.70)

Bedroom One 12'2" x 10'3" (3.72 x 3.14)

Bedroom Two 12'3" x 10'8" (3.75 x 3.27)

Bedroom Three 13'1" x 6'11" (4.01 x 2.13)

Bedroom Four 12'1" x 6'11" (3.70 x 2.13)

Bathroom 9'0" x 8'11" (2.76 x 2.73)

- NO ONWARD CHAIN
- Family Bathroom, En-Suite & Guest WC
- Garage

https://www.brianmcg.co.uk

https://www.brianmcg.co.uk

Floor area 70.2 m<sup>2</sup> (755 sq.ft.)

First Floor Floor area 58.0 m² (624 sq.ft.)

## TOTAL: 128.1 m<sup>2</sup> (1,379 sq.ft.)

This floor plan is for illustrative purposes only. It is not drawn to scale. Any measurements, floor areas (including any total floor area), openings and orientations are approximate. No details are guaranteed, they cannot be relied upon for any purpose and do not form any part of any agreement. No liability is taken for any error, omission or misstatement. A party must rely upon its own inspection(s). Powered by www.Propertybox.io