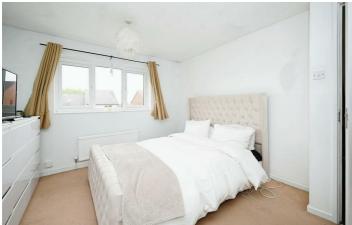

The generously proportioned accommodation is arranged over two floors, comprising of an entrance hall, guest WC, dual aspect lounge, conservatory, fitted kitchen, and dining room. The first floor features a landing area, master bedroom with en-suite shower room, a family bathroom, and three further double bedrooms.

Bedroom One 12'2" x 10'3" (3.72 x 3.14)

Bedroom Two 12'3" x 10'8" (3.75 x 3.27)

Bedroom Three 13'1" x 6'11" (4.01 x 2.13)

Bedroom Four 12'1" x 6'11" (3.70 x 2.13)

Bathroom 9'0" x 8'11" (2.76 x 2.73)

- NO ONWARD CHAIN
- Family Bathroom, En-Suite & Guest WC
- Garage