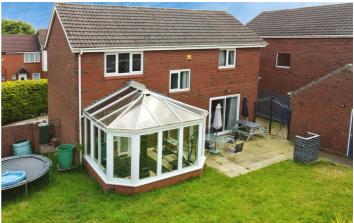

## 73 Ambleside , Rugby, CV21 1QP

This superb detached property enjoys an EXCEPTIONALLY LARGE CORNER PLOT position, with off road parking for approx 8 vehicles with the extensive driveway and garage.

Offered for sale with NO ONWARD CHAIN, this property boasts FOUR DOUBLE BEDROOMS, and THREE RECEPTION ROOMS.

This will make a fantastic home, with plenty of room for growing families, and benefits from double glazing, gas central heating, and an enclosed rear garden with lawned and patio/entertaining areas.

## 73 Ambleside , Rugby, CV21 1QP

- Attractive Detached Property
- Three Receptions
- Four Double Bedrooms
- Fitted Kitchen
- EXCEPTIONALLY LARGE DRIVEWAY 
  Spacious Corner Plot
- Enclosed Rear Garden