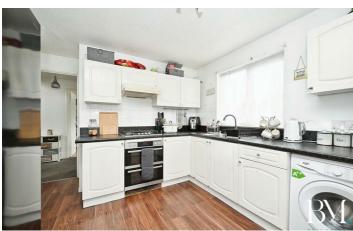

The generously proportioned accommodation is arranged over two floors, comprising of an entrance hall, guest WC, dual aspect lounge, conservatory, fitted kitchen, and dining room. The first floor features a landing area, master bedroom with en-suite shower room, a family bathroom, and three further double bedrooms.

Entrance Hall 6'5" x 4'5" (1.96 x 1.35)

Guest WC 6'5" x 3'3" (1.96 x 1.01)

Lounge 19'5" x 11'11" (5.92 x 3.64)

Conservatory 12'4" x 10'5" (3.76 x 3.20)

Kıtchen 11'1" x 10'3" (3.38 x 3.14)

Dining Room 12'11" x 8'10" (3.96 x 2.70)