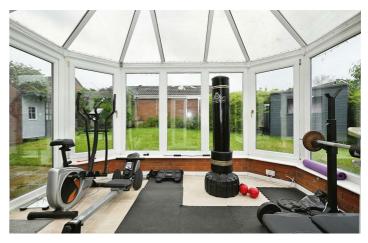

The generously proportioned accommodation is arranged over two floors, comprising of an entrance hall, guest WC, dual aspect lounge, conservatory, fitted kitchen, and dining room. The first floor features a landing area, master bedroom with en-suite shower room, a family bathroom, and three further double bedrooms.

Entrance Hall 6'5" x 4'5" (1.96 x 1.35)

Guest WC 6'5" x 3'3" (1.96 x 1.01)

Lounge 19'5" x 11'11" (5.92 x 3.64)

Conservatory 12'4" x 10'5" (3.76 x 3.20)

Kıtchen 11'1" x 10'3" (3.38 x 3.14)

Dining Room 12'11" x 8'10" (3.96 x 2.70)