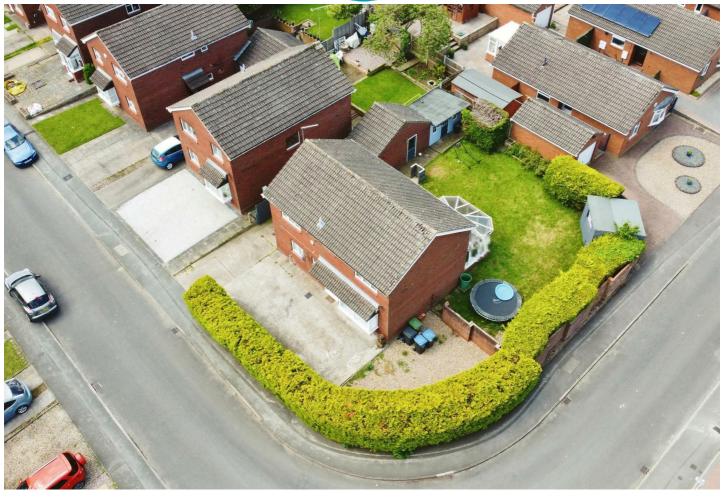

## 73 Ambleside , Rugby, CV21 1QP

This superb detached property enjoys an EXCEPTIONALLY LARGE CORNER PLOT position, with off road parking for approx 8 vehicles with the extensive driveway and garage.

Offered for sale with NO ONWARD CHAIN, this property boasts FOUR DOUBLE BEDROOMS, and THREE RECEPTION ROOMS.

This will make a fantastic home, with plenty of room for growing families, and benefits from double glazing, gas central heating, and an enclosed rear garden with lawned and patio/entertaining areas.

## 73 Ambleside , Rugby, CV21 1QP

- Attractive Detached Property
- Three Receptions
- Four Double Bedrooms
- Fitted Kitchen
- EXCEPTIONALLY LARGE DRIVEWAY 
  Spacious Corner Plot
- Enclosed Rear Garden