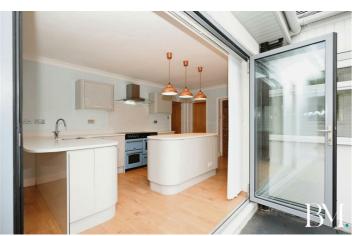

#### Kitchen/Diner

25'9" x 9'11" (7.86 x 3.04)

## Welcome Lodge Main Street Thurlaston, Rugby, CV23 9JS

- Unique detached property
- No onward chain
- Bi-folding doors leading to garden Garage and parking space
- Highly sought-after village location
- Immaculate condition
- Open-plan kitchen with island
- Very well-proportioned living accommodation
- Recently refurbished bathrooms
- · Close to Draycote Water