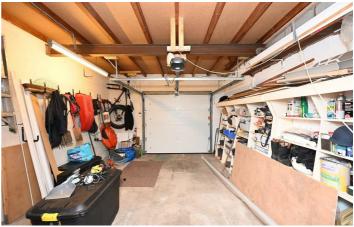

ate condition
- Open-plan kitchen with island
- Very well-proportioned living accommodation
- Recently refurbished bathrooms
- · Close to Draycote Water

## Entrance Hallway

## Living Room

23'6" x 17'10" (7.17 x 5.46)

## Sitting Room

15'11" x 14'3" (4.86 x 4.36)

#### Kitchen/Diner

25'9" x 9'11" (7.86 x 3.04)

#### Utility Room

12'0" x 4'7" (3.67 x 1.40)

#### **Guest WC**

## Garage

15'6" x 13'1" (4.74 x 4.00)

#### Bedroom One

15'3" x 10'1" (4.67 x 3.08)

#### Walk In Wardrobe

 $10'4" \times 5'7" (3.17 \times 1.71)$ 

#### Bedroom Two

14'4" x 12'0" (4.38 x 3.68)

## Family Bathroom

10'4" × 7'9" (3.17 × 2.37)

## Bedroom Three

18'8" x 10'9" (5.69 x 3.30)

## **Bedroom Four**

14'7" x 14'2" (4.46 x 4.34)

#### Shower Room

9'3" x 5'7" (2.82 x 1.71)



Directions

















## Floor Plan



Total floor area 241.0 sq.m. (2,594 sq.ft.) approx

This plan is for illustration purposes only and may not be representative of the property. Plan not to scale. Powered by PropertyBox

These particulars, whilst believed to be accurate are set out as a general outline only for guidance and do not constitute any part of an offer or contract. Intending purchasers should not rely on them as statements of representation of fact, but must satisfy themselves by inspection or otherwise as to their accuracy. No person in this firms employment has the authority to make or give any representation or warranty in respect of the property.