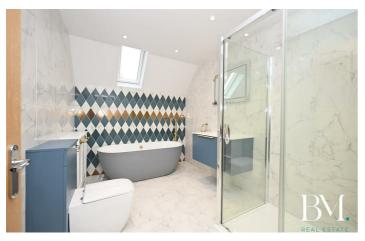

## Family Bathroom

10'4" × 7'9" (3.17 × 2.37)

#### Shower Room

9'3" x 5'7" (2.82 x 1.71)

Directions