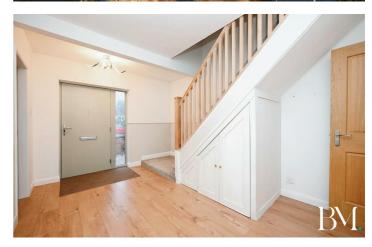

aculate condition
- Open-plan kitchen with island
- Very well-proportioned living accommodation
- Recently refurbished bathrooms
- · Close to Draycote Water

## Entrance Hallway

## Living Room

23'6" x 17'10" (7.17 x 5.46)

## Sitting Room

15'11" x 14'3" (4.86 x 4.36)

#### Kitchen/Diner

25'9" x 9'11" (7.86 x 3.04)

#### Utility Room

12'0" x 4'7" (3.67 x 1.40)

#### **Guest WC**

## Garage

15'6" x 13'1" (4.74 x 4.00)

#### Bedroom One

15'3" x 10'1" (4.67 x 3.08)

#### Walk In Wardrobe

 $10'4" \times 5'7" (3.17 \times 1.71)$ 

#### Bedroom Two

14'4" x 12'0" (4.38 x 3.68)

## Family Bathroom

10'4" × 7'9" (3.17 × 2.37)

## Bedroom Three

18'8" x 10'9" (5.69 x 3.30)

## **Bedroom Four**

14'7" x 14'2" (4.46 x 4.34)

#### Shower Room

9'3" x 5'7" (2.82 x 1.71)



Directions

















## Floor Plan



Total floor area 241.0 sq.m. (2,594 sq.ft.) approx

This plan is for illustration purposes only and may not be representative of the property. Plan not to scale. Powered by PropertyBox

These particulars, whilst believed to be accurate are set out as a general outline only for guidance and do not constitute any part of an offer or contract. Intending purchasers should not rely on them as statements of representation of fact, but must satisfy themselves by inspection or otherwise as to their accuracy. No person in this firms employment has the authority to make or give any representation or warranty in respect of the property.