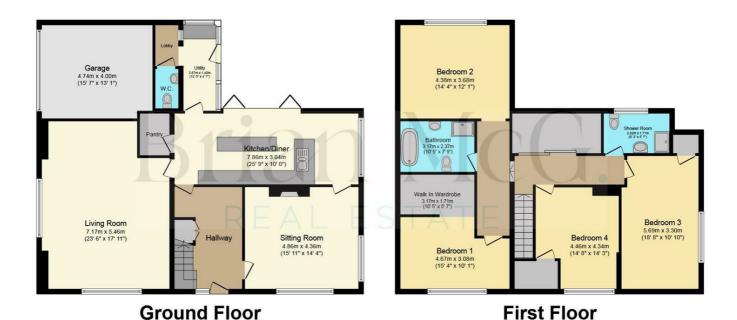

## Floor Plan

Total floor area 241.0 sq.m. (2,594 sq.ft.) approx

This plan is for illustration purposes only and may not be representative of the property. Plan not to scale. Powered by PropertyBox

These particulars, whilst believed to be accurate are set out as a general outline only for guidance and do not constitute any part of an offer or contract. Intending purchasers should not rely on them as statements of representation of fact, but must satisfy themselves by inspection or otherwise as to their accuracy. No person in this firms employment has the authority to make or give any representation or warranty in respect of the property.

## Living Room

23'6" x 17'10" (7.17 x 5.46)

## Sitting Room

15'11" x 14'3" (4.86 x 4.36)

#### Kitchen/Diner

25'9" x 9'11" (7.86 x 3.04)

#### Utility Room

12'0" x 4'7" (3.67 x 1.40)

## Garage

15'6" x 13'1" (4.74 x 4.00)

#### Bedroom One

15'3" x 10'1" (4.67 x 3.08)

#### Walk In Wardrobe

 $10'4" \times 5'7" (3.17 \times 1.71)$ 

#### Bedroom Two

14'4" x 12'0" (4.38 x 3.68)

## Family Bathroom

10'4" × 7'9" (3.17 × 2.37)

## Bedroom Three

18'8" x 10'9" (5.69 x 3.30)

## **Bedroom Four**

14'7" x 14'2" (4.46 x 4.34)

#### Shower Room

9'3" x 5'7" (2.82 x 1.71)

Directions