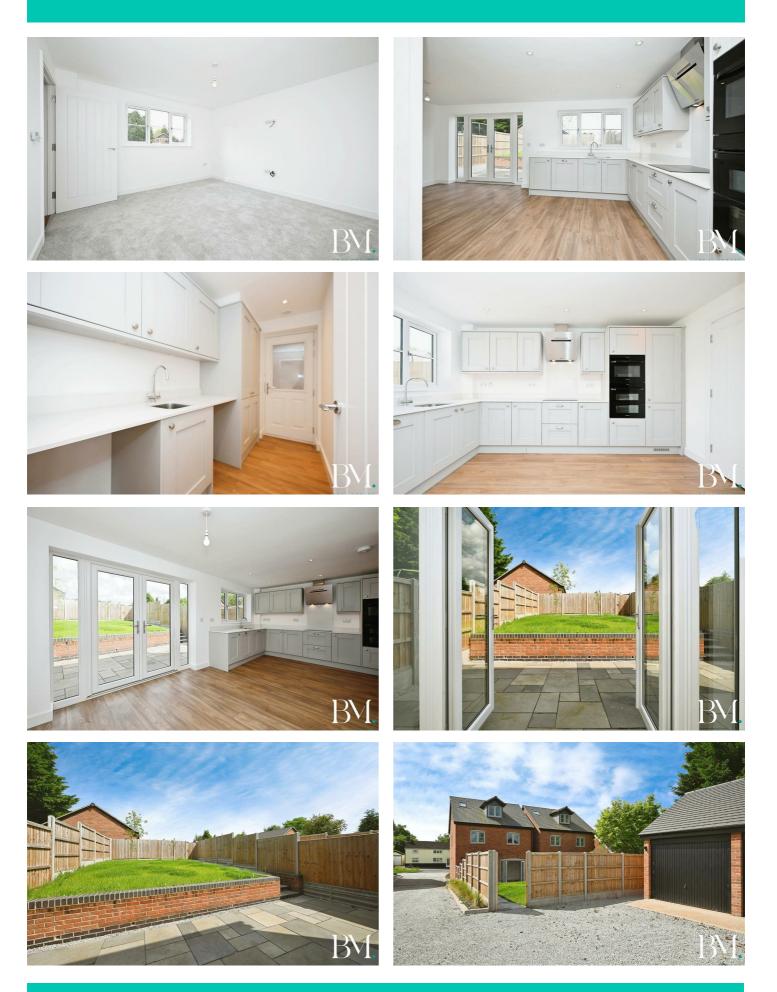

This neutrally decorated home boasts a gorgeous open-plan kitchen with high-quality fixtures, including Quartz Worktops & Samsung integrated appliances. The kitchen also features an adjoining utility room, providing additional functionality. With plenty of natural light and a spacious dining area, this is the perfect space for entertaining guests or enjoying family meals.

Lounge 12'10" x 12'0" (3.92 x 3.66)

Kitchen/Diner 19'0" x 13'1" (5.81 x 4.01)

Utility Room 10'8" x 5'1" (3.27 x 1.57)

Bedroom One 6.00 x 3.91

En-Suite 1.93 x 1.81

## Bedroom Two

3.90 x 3.03

- Peaceful Village Location With Field Views
- Garage & Multiple Off Road Parking (Front & Rear
  Stunning Open Plan Kitchen/Diner & Samsung Aspects)

- R

- Family Bathroom & Two En-Suites (Aqualisa Bathroom Fittings)
- Four Spacious Double Bedrooms
- Integrated Appliances
- Separate Lounge For Cosy Family Times