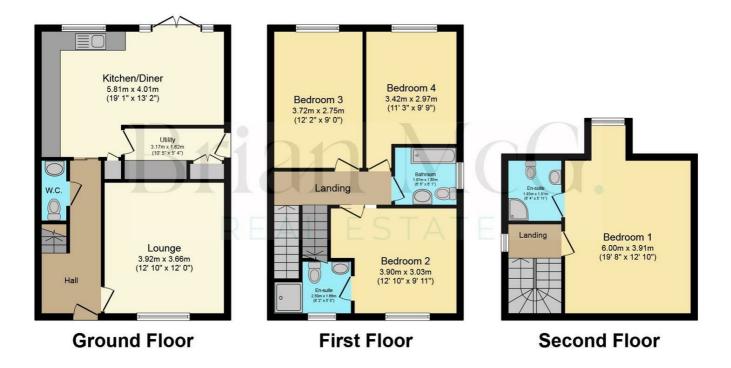

Lounge 12'10" x 12'0" (3.92 x 3.66)

Kitchen/Diner 19'0" x 13'1" (5.81 x 4.01)

Utility Room 10'8" x 5'1" (3.27 x 1.57)

Bedroom One 6.00 x 3.91

En-Suite 1.93 x 1.81

## Bedroom Two

3.90 x 3.03

- Peaceful Village Location With Field Views
- Garage & Multiple Off Road Parking (Front & Rear
  Stunning Open Plan Kitchen/Diner & Samsung Aspects)

- R

- Family Bathroom & Two En-Suites (Aqualisa Bathroom Fittings)
- Four Spacious Double Bedrooms
- Integrated Appliances
- Separate Lounge For Cosy Family Times

En-Suite 2.50 x 1.66

**Bedroom Three** 3.72 x 2.75

**Bedroom Four** 3.42 x 2.97

Bathroom 1.97 x 1.85

https://www.brianmcg.co.uk

https://www.brianmcg.co.uk

Total floor area 133.8 sq.m. (1,440 sq.ft.) approx

This plan is for illustration purposes only and may not be representative of the property. Plan not to scale. Powered by PropertyBox