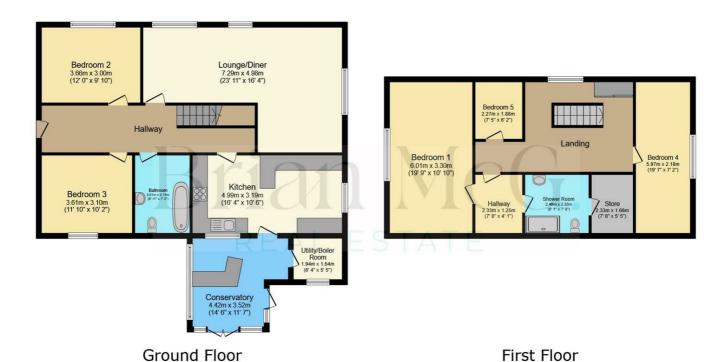

# Floor Plan

TOTAL: 185.9 sq.m. (2,001 sq.ft.)

Floor area 114.1 sq.m. (1,228 sq.ft.)

This floor plan is for illustrative purposes only. It is not drawn to scale. Any measurements, floor areas (including any total floor area), openings and orientations are approximate. No details are guaranteed, they cannot be relied upon for any purpose and do not form any part of any agreement. No liability is taken for any error, omission or misstatement. A party must rely upon its own inspection(s). Powered by www.Propertybox.io

Floor area 71.8 sq.m. (773 sq.ft.)