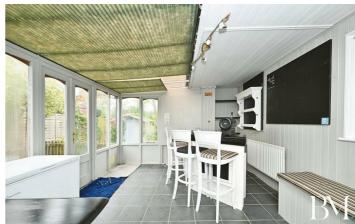

orth, LE17 6AZ









- Unique Detached Property
- Wraparound Gardens
- Family Bathroom & En-Suite
- No Onward Chain

- Five Bedrooms
- Large Lounge/Diner
- Conservatory & Home Bar
- Driveway & Basement Garage
- Fitted Kitchen & Utility Room
- Sought After Village Location

# Entrance Hallway

25'4" x 5'10" (7.74 x 1.78)

# Lounge/Diner

23'11" x 16'4" (7.29 x 4.98)

#### Kıtchen

16'4" x 10'5" (4.99 x 3.19)

# Conservatory

14'6" x 11'6" (4.42 x 3.52)

# Family Bathroom

9'10" x 7'2" (3.01 x 2.19)

#### Bedroom One

19'8" x 10'9" (6.01 x 3.30)

#### En-Suite

8'0" x 7'7" (2.46 x 2.33)

# Bedroom Two

19'7" x 6'9" (5.97 x 2.08)

#### Bedroom Three

7'5" x 6'2" (2.27 x 1.88)

#### Bedroom Four

12'0" x 9'10" (3.66 x 3.00)

# Bedroom Five

11'10" x 9'10" (3.61 x 3.01)



Directions

















# Floor Plan



TOTAL: 185.9 sq.m. (2,001 sq.ft.)

Floor area 114.1 sq.m. (1,228 sq.ft.)

This floor plan is for illustrative purposes only. It is not drawn to scale. Any measurements, floor areas (including any total floor area), openings and orientations are approximate. No details are guaranteed, they cannot be relied upon for any purpose and do not form any part of any agreement. No liability is taken for any error, omission or misstatement. A party must rely upon its own inspection(s). Powered by www.Propertybox.io

These particulars, whilst believed to be accurate are set out as a general outline only for guidance and do not constitute any part of an offer or contract. Intending purchasers should not rely on them as statements of representation of fact, but must satisfy the