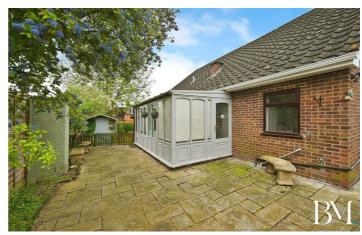

 $Situated in the {\it HIGHLY} SOUGHT AFTER {\it VILLAGE} of Swinford, this home boasts a driveway and basement garage, and wraparound gardens to three aspects.}$ 

The 'Tardis' like accommodation comprises of a large entrance hallway, spacious L shaped Lounge/diner, fitted kitchen, conservatory with home bar, family bathroom, and two bedrooms on the ground floor, with a landing area, a principal bedroom with dressing area and en-suite facilities, a further bedroom and a study/bedroom five on the first floor.

# Conservatory

14'6" x 11'6" (4.42 x 3.52)