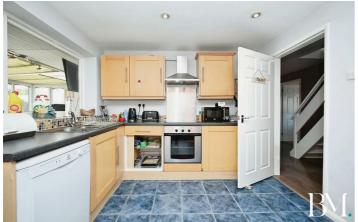

rworth, LE17 6AZ









- Unique Detached Property
- Wraparound Gardens
- Family Bathroom & En-Suite
- No Onward Chain

- Five Bedrooms
- Large Lounge/Diner
- Conservatory & Home Bar
- Driveway & Basement Garage
- Fitted Kitchen & Utility Room
- Sought After Village Location

# Entrance Hallway

25'4" x 5'10" (7.74 x 1.78)

# Lounge/Diner

23'11" x 16'4" (7.29 x 4.98)

#### Kıtchen

16'4" x 10'5" (4.99 x 3.19)

# Conservatory

14'6" x 11'6" (4.42 x 3.52)

# Family Bathroom

9'10" x 7'2" (3.01 x 2.19)

#### Bedroom One

19'8" x 10'9" (6.01 x 3.30)

#### En-Suite

8'0" x 7'7" (2.46 x 2.33)

# Bedroom Two

19'7" x 6'9" (5.97 x 2.08)

#### Bedroom Three

7'5" x 6'2" (2.27 x 1.88)

#### Bedroom Four

12'0" x 9'10" (3.66 x 3.00)

# Bedroom Five

11'10" x 9'10" (3.61 x 3.01)



Directions

















# Floor Plan



TOTAL: 185.9 sq.m. (2,001 sq.ft.)

Floor area 114.1 sq.m. (1,228 sq.ft.)

This floor plan is for illustrative purposes only. It is not drawn to scale. Any measurements, floor areas (including any total floor area), openings and orientations are approximate. No details are guaranteed, they cannot be relied upon for any purpose and do not form any part of any agreement. No liability is taken for any error, omission or misstatement. A party must rely upon its own inspection(s). Powered by www.Propertybox.io

These particulars, whilst believed to be accurate are set out as a general outline only for guidance and do not constitute any part of an offer or contract. Intending purchasers should not rely on them as statements of representation of fact, but must satisfy t