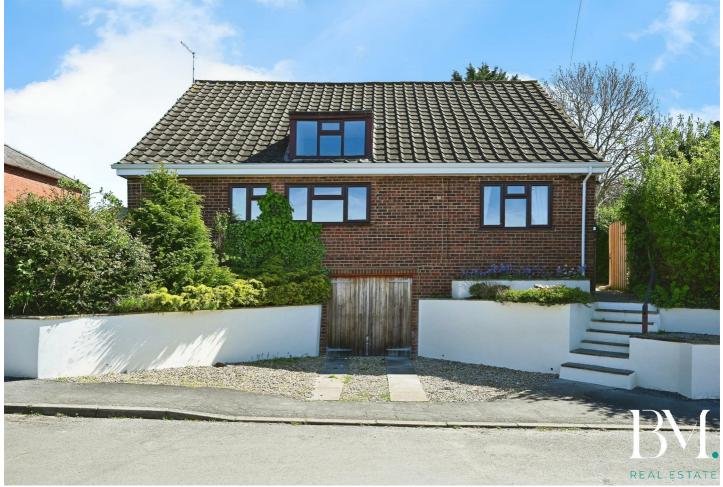

# Little Grove Chapel Street Swinford, Lutterworth, LE17 6AZ

 $This \, \text{UNIQUE}, \text{DETACHED PROPERTY}, offers \, \text{spacious and versatile living } \, \text{accommodation} \, \text{arranged over two floors}, \text{and benefits from NO ONWARD CHAIN}. \\$ 

 $Situated in the {\it HIGHLY} SOUGHT AFTER {\it VILLAGE} of Swinford, this home boasts a driveway and basement garage, and wraparound gardens to three aspects.}$ 

The 'Tardis' like accommodation comprises of a large entrance hallway, spacious L shaped Lounge/diner, fitted kitchen, conservatory with home bar, family bathroom, and two bedrooms on the ground floor, with a landing area, a principal bedroom with dressing area and en-suite facilities, a further bedroom and a study/bedroom five on the first floor.

 $The property offers \, superb \, potential \, to \, configure \, to \, personal \, tastes, and \, further \, benefits \, from \, double \, glazing, \, and \, oil \, fired \, central \, heating. \\$ 

# Little Grove Chapel Street Swinford, Lutterworth, LE17 6AZ

- Unique Detached Property
- Wraparound Gardens
- Family Bathroom & En-Suite
- No Onward Chain

- Five Bedrooms
- Large Lounge/Diner
- Conservatory & Home Bar
- Driveway & Basement Garage
- Fitted Kitchen & Utility Room
- Sought After Village Location