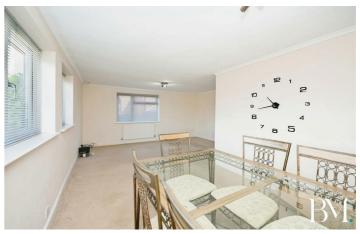

terworth, LE17 6AZ









- Unique Detached Property
- Wraparound Gardens
- Family Bathroom & En-Suite
- No Onward Chain

- Five Bedrooms
- Large Lounge/Diner
- Conservatory & Home Bar
- Driveway & Basement Garage
- Fitted Kitchen & Utility Room
- Sought After Village Location

# Entrance Hallway

25'4" x 5'10" (7.74 x 1.78)

# Lounge/Diner

23'11" x 16'4" (7.29 x 4.98)

#### Kıtchen

16'4" x 10'5" (4.99 x 3.19)

# Conservatory

14'6" x 11'6" (4.42 x 3.52)

# Family Bathroom

9'10" x 7'2" (3.01 x 2.19)

#### Bedroom One

19'8" x 10'9" (6.01 x 3.30)

#### En-Suite

8'0" x 7'7" (2.46 x 2.33)

# Bedroom Two

19'7" x 6'9" (5.97 x 2.08)

#### Bedroom Three

7'5" x 6'2" (2.27 x 1.88)

#### Bedroom Four

12'0" x 9'10" (3.66 x 3.00)

# Bedroom Five

11'10" x 9'10" (3.61 x 3.01)



Directions

















# Floor Plan



TOTAL: 185.9 sq.m. (2,001 sq.ft.)

Floor area 114.1 sq.m. (1,228 sq.ft.)

This floor plan is for illustrative purposes only. It is not drawn to scale. Any measurements, floor areas (including any total floor area), openings and orientations are approximate. No details are guaranteed, they cannot be relied upon for any purpose and do not form any part of any agreement. No liability is taken for any error, omission or misstatement. A party must rely upon its own inspection(s). Powered by www.Propertybox.io

These particulars, whilst believed to be accurate are set out as a general outline only for guidance and do not constitute any part of an offer or contract. Intending purchasers should not rely on them as statements of representation of fact, but must satisfy