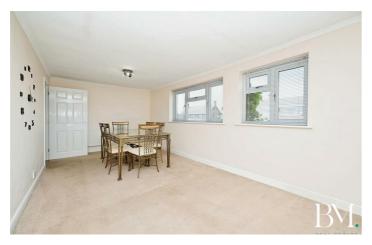

utterworth, LE17 6AZ









- Unique Detached Property
- Wraparound Gardens
- Family Bathroom & En-Suite
- No Onward Chain

- Five Bedrooms
- Large Lounge/Diner
- Conservatory & Home Bar
- Driveway & Basement Garage
- Fitted Kitchen & Utility Room
- Sought After Village Location

# Entrance Hallway

25'4" x 5'10" (7.74 x 1.78)

# Lounge/Diner

23'11" x 16'4" (7.29 x 4.98)

#### Kıtchen

16'4" x 10'5" (4.99 x 3.19)

# Conservatory

14'6" x 11'6" (4.42 x 3.52)

# Family Bathroom

9'10" x 7'2" (3.01 x 2.19)

#### Bedroom One

19'8" x 10'9" (6.01 x 3.30)

#### En-Suite

8'0" x 7'7" (2.46 x 2.33)

# Bedroom Two

19'7" x 6'9" (5.97 x 2.08)

#### Bedroom Three

7'5" x 6'2" (2.27 x 1.88)

#### Bedroom Four

12'0" x 9'10" (3.66 x 3.00)

# Bedroom Five

11'10" x 9'10" (3.61 x 3.01)



Directions

















# Floor Plan



TOTAL: 185.9 sq.m. (2,001 sq.ft.)

Floor area 114.1 sq.m. (1,228 sq.ft.)

This floor plan is for illustrative purposes only. It is not drawn to scale. Any measurements, floor areas (including any total floor area), openings and orientations are approximate. No details are guaranteed, they cannot be relied upon for any purpose and do not form any part of any agreement. No liability is taken for any error, omission or misstatement. A party must rely upon its own inspection(s). Powered by www.Propertybox.io

These particulars, whilst believed to be accurate are set out as a general outline only for guidance and do not constitute any part of an offer or contract. Intending purchasers should not rely on them as statements of representation of fact, but must satis