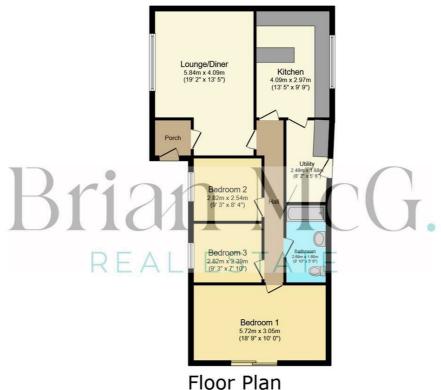

# Floor Plan

Floor area 85.6 m<sup>2</sup> (921 sq.ft.)

TOTAL: 85.6 m<sup>2</sup> (921 sq.ft.)

This floor plan is for illustrative purposes only. It is not drawn to scale. Any measurements, floor areas (including any total floor area), openings and orientations are approximate. No details are guaranteed, they cannot be relied upon for any purpose and do not form any part of any agreement. No liability is taken for any error, omission or misstatement. A party must rely upon its own inspection(s). Powered by www.Propertybox.io

### Lounge

19'1" x 13'5" (5.84 x 4.09)

#### Kıtchen

13'5" x 9'8" (4.09 x 2.97)

# Utility Room

8'2" x 5'6" (2.49 x 1.68)

#### Bathroom

8'9" x 5'6" (2.69 x 1.68)

# Bedroom One

18'9" x 10'0" (5.72 x 3.05)

# Bedroom Two

9'3" x 8'3" (2.82 x 2.54)

#### **Bedroom Three**

9'3" x 7'10" (2.82 x 2.39)

Directions