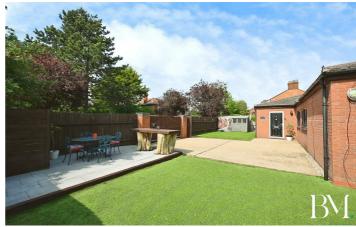

'The Last Stop' on Langton Road, is an individually built, three bedroom, detached bungalow, with gated off road parking, low maintenance artificial lawned gardens, with feature outdoor entertaining/dining area.

The accommodation is in excellent order throughout, with new carpets to bedrooms, an entrance porch, spacious lounge/diner with built in media wall, fitted kitchen with breakfast bar, and adjoining utility room, a STUNNING REFITTED FAMILY BATHROOM, and three well proportioned bedrooms, with the principal benefitting from sliding glass doors opening onto the gardens.