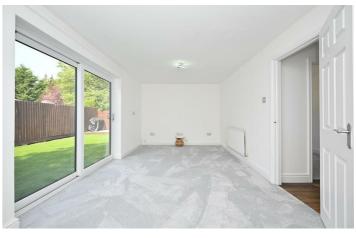

The accommodation is in excellent order throughout, with new carpets to bedrooms, an entrance porch, spacious lounge/diner with built in media wall, fitted kitchen with breakfast bar, and adjoining utility room, a STUNNING REFITTED FAMILY BATHROOM, and three well proportioned bedrooms, with the principal benefitting from sliding glass doors opening onto the gardens.

# Bedroom One

18'9" x 10'0" (5.72 x 3.05)