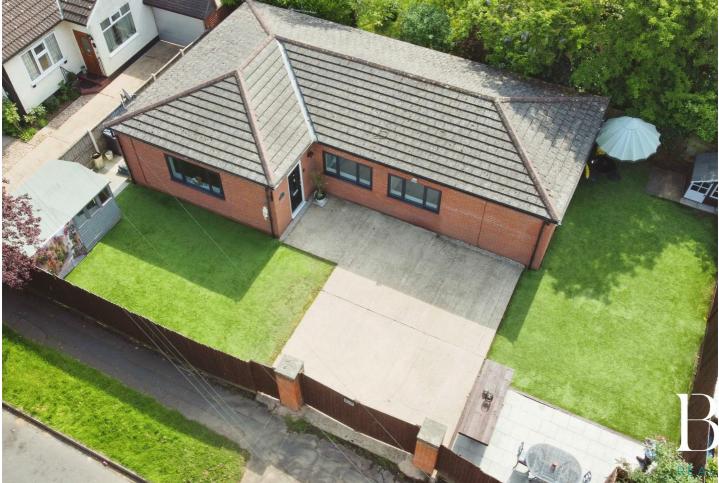

# The Last Stop Langton Road Hillmorton, Rugby, CV21 3UA

 $This \, {\tt EXCEPTIONAL \, OPPORTUNITY \, to \, acquire \, a \, {\tt PRIVATE}, \, {\tt SECLUDED}, \, {\tt GATED}, \, {\tt Detached \, Bungalow}, \, {\tt with \, NO \, ONWARD \, CHAIN}, \, {\tt in \, the \, HIGHLY \, SOUGHT \, AFTER \, area \, of \, Hillmorton.}$ 

'The Last Stop' on Langton Road, is an individually built, three bedroom, detached bungalow, with gated off road parking, low maintenance artificial lawned gardens, with feature outdoor entertaining/dining area.

The accommodation is in excellent order throughout, with new carpets to bedrooms, an entrance porch, spacious lounge/diner with built in media wall, fitted kitchen with breakfast bar, and adjoining utility room, a STUNNING REFITTED FAMILY BATHROOM, and three well proportioned bedrooms, with the principal benefitting from sliding glass doors opening onto the gardens.