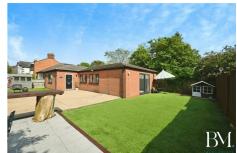

'The Last Stop' on Langton Road, is an individually built, three bedroom, detached bungalow, with gated off road parking, low maintenance artificial lawned gardens, with feature outdoor entertaining/dining area.

The accommodation is in excellent order throughout, with new carpets to bedrooms, an entrance porch, spacious lounge/diner with built in media wall, fitted kitchen with breakfast bar, and adjoining utility room, a STUNNING REFITTED FAMILY BATHROOM, and three well proportioned bedrooms, with the principal benefitting from sliding glass doors opening onto the gardens.