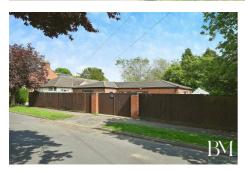

'The Last Stop' on Langton Road, is an individually built, three bedroom, detached bungalow, with gated off road parking, low maintenance artificial lawned gardens, with feature outdoor entertaining/dining area.