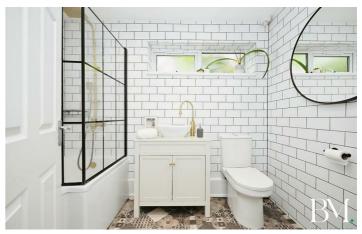

The accommodation is in excellent order throughout, with new carpets to bedrooms, an entrance porch, spacious lounge/diner with built in media wall, fitted kitchen with breakfast bar, and adjoining utility room, a STUNNING REFITTED FAMILY BATHROOM, and three well proportioned bedrooms, with the principal benefitting from sliding glass doors opening onto the gardens.

#### Bathroom

8'9" x 5'6" (2.69 x 1.68)