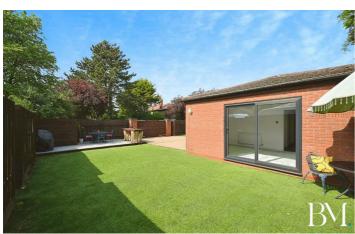

'The Last Stop' on Langton Road, is an individually built, three bedroom, detached bungalow, with gated off road parking, low maintenance artificial lawned gardens, with feature outdoor entertaining/dining area.