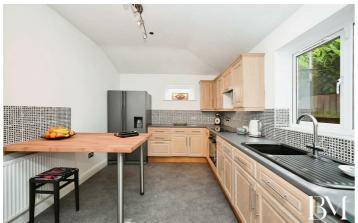

The accommodation is in excellent order throughout, with new carpets to bedrooms, an entrance porch, spacious lounge/diner with built in media wall, fitted kitchen with breakfast bar, and adjoining utility room, a STUNNING REFITTED FAMILY BATHROOM, and three well proportioned bedrooms, with the principal benefitting from sliding glass doors opening onto the gardens.

#### Kıtchen

13'5" x 9'8" (4.09 x 2.97)