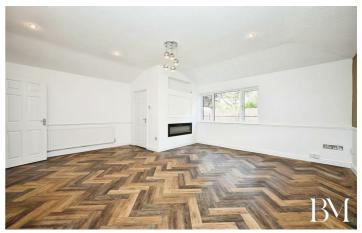

The accommodation is in excellent order throughout, with new carpets to bedrooms, an entrance porch, spacious lounge/diner with built in media wall, fitted kitchen with breakfast bar, and adjoining utility room, a STUNNING REFITTED FAMILY BATHROOM, and three well proportioned bedrooms, with the principal benefitting from sliding glass doors opening onto the gardens.

### Lounge

19'1" x 13'5" (5.84 x 4.09)