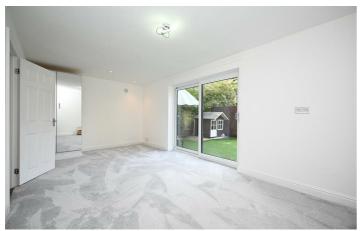

The accommodation is in excellent order throughout, with new carpets to bedrooms, an entrance porch, spacious lounge/diner with built in media wall, fitted kitchen with breakfast bar, and adjoining utility room, a STUNNING REFITTED FAMILY BATHROOM, and three well proportioned bedrooms, with the principal benefitting from sliding glass doors opening onto the gardens.

# Bedroom One

18'9" x 10'0" (5.72 x 3.05)