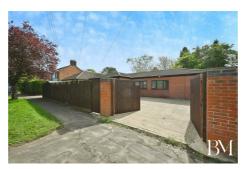

'The Last Stop' on Langton Road, is an individually built, three bedroom, detached bungalow, with gated off road parking, low maintenance artificial lawned gardens, with feature outdoor entertaining/dining area.