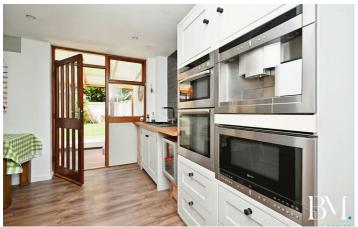

There are gardens to the front and rear aspects, with the potential to create off road parking to the frontage. The accommodation comprises of an open plan lounge, modern kitchen diner with NEFF integrated appliances, including double oven, microwave and built in coffee maker, and a conservatory on the ground floor.

### Kitchen/Diner

15'8" x 9'10" (4.80 x 3.02)