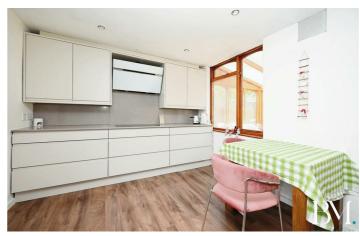

There are gardens to the front and rear aspects, with the potential to create off road parking to the frontage. The accommodation comprises of an open plan lounge, modern kitchen diner with NEFF integrated appliances, including double oven, microwave and built in coffee maker, and a conservatory on the ground floor.

### Kitchen/Diner

15'8" x 9'10" (4.80 x 3.02)