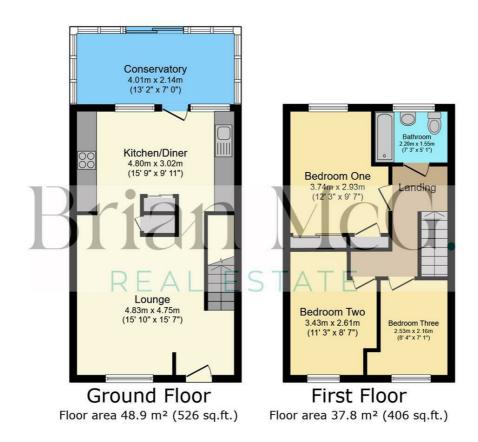

## Lounge

15'10" x 15'7" (4.83 x 4.75)

### Kitchen/Diner

15'8" x 9'10" (4.80 x 3.02)

## Conservatory

13'1" x 7'0" (4.01 x 2.14)

#### Bedroom One

12'3" x 9'7" (3.74 x 2.93)

## Bedroom Two

11'3" x 8'6" (3.43 x 2.61)

## **Bedroom Three**

8'3" x 7'1" (2.53 x 2.16)

#### Bathroom

7'2" x 5'1" (2.20 x 1.55)

Directions

## Floor Plan

TOTAL: 86.6 m<sup>2</sup> (933 sq.ft.)

This floor plan is for illustrative purposes only. It is not drawn to scale. Any measurements, floor areas (including any total floor area), openings and orientations are approximate. No details are guaranteed, they cannot be relied upon for any purpose and do not form any part of any agreement. No liability is taken for any error, omission or misstatement. A party must rely upon its own inspection(s). Powered by www.Propertybox.io