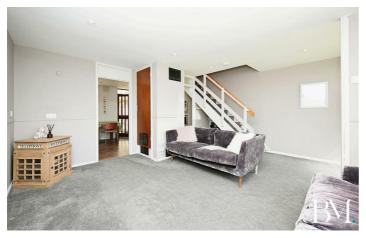

ding area, stylish refitted family bathroom, and three good sized bedrooms, with the principal enjoying built in wardrobes.

## 25 Meadow Way

Harborough Magna, Rugby, CV23 OHP









- End Terrace Property
- Three Well Proportioned Bedrooms
- Conservatory
- Ideal First Time Purchase
- Sought After Vilage Location
- Front & Rear Gardens
- Refitted Bathroom

- · NO ONWARD CHAIN
- Modern Fitted Kitchen With High End Integrated Appliances
- Quiet Cul-De-Sac Location

## Lounge

15'10" x 15'7" (4.83 x 4.75)

### Kitchen/Diner

15'8" x 9'10" (4.80 x 3.02)

## Conservatory

13'1" x 7'0" (4.01 x 2.14)

#### Bedroom One

12'3" x 9'7" (3.74 x 2.93)

## Bedroom Two

11'3" x 8'6" (3.43 x 2.61)

## **Bedroom Three**

8'3" x 7'1" (2.53 x 2.16)

#### Bathroom

7'2" x 5'1" (2.20 x 1.55)



Directions

















## Floor Plan



TOTAL: 86.6 m<sup>2</sup> (933 sq.ft.)

This floor plan is for illustrative purposes only. It is not drawn to scale. Any measurements, floor areas (including any total floor area), openings and orientations are approximate. No details are guaranteed, they cannot be relied upon for any purpose and do not form any part of any agreement. No liability is taken for any error, omission or misstatement. A party must rely upon its own inspection(s). Powered by www.Propertybox.io

These particulars, whilst believed to be accurate are set out as a general outline only for guidance and do not constitute any part of an offer or contract. Intending purchasers should not rely on them as statements of representation of fact, but must satisfy themselves by inspection or ot