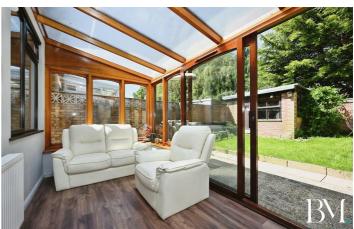

There are gardens to the front and rear aspects, with the potential to create off road parking to the frontage. The accommodation comprises of an open plan lounge, modern kitchen diner with NEFF integrated appliances, including double oven, microwave and built in coffee maker, and a conservatory on the ground floor.

## Conservatory

13'1" x 7'0" (4.01 x 2.14)