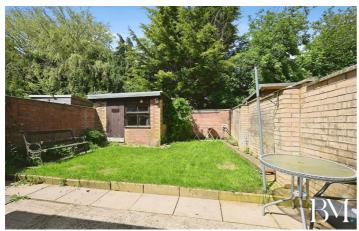

There are gardens to the front and rear aspects, with the potential to create off road parking to the frontage. The accommodation comprises of an open plan lounge, modern kitchen diner with NEFF integrated appliances, including double oven, microwave and built in coffee maker, and a conservatory on the ground floor.

- · NO ONWARD CHAIN
- Modern Fitted Kitchen With High End Integrated Appliances
- Quiet Cul-De-Sac Location