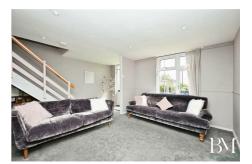

There are gardens to the front and rear aspects, with the potential to create off road parking to the frontage. The accommodation comprises of an open plan lounge, modern kitchen diner with NEFF integrated appliances, including double oven, microwave and built in coffee maker, and a conservatory on the ground floor.

## Lounge

15'10" x 15'7" (4.83 x 4.75)