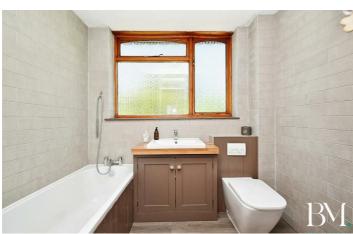

The first floor features a landing area, stylish refitted family bathroom, and three good sized bedrooms, with the principal enjoying built in wardrobes.

#### Bathroom

7'2" x 5'1" (2.20 x 1.55)

Directions