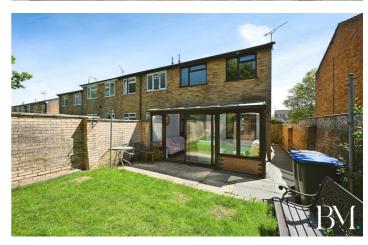

There are gardens to the front and rear aspects, with the potential to create off road parking to the frontage. The accommodation comprises of an open plan lounge, modern kitchen diner with NEFF integrated appliances, including double oven, microwave and built in coffee maker, and a conservatory on the ground floor.

- · NO ONWARD CHAIN
- Modern Fitted Kitchen With High End Integrated Appliances
- Quiet Cul-De-Sac Location

## Conservatory

13'1" x 7'0" (4.01 x 2.14)