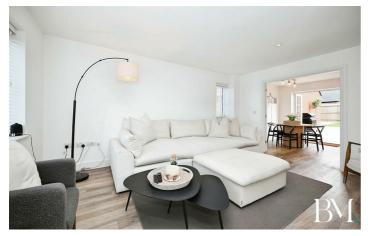

Presented to showhome standard, this residence offers turn key proposition, and comprises of an entrance hall, guest WC, spacious through lounge, and contemporary kitchen diner, with integrated appliances to the ground floor.

### Lounge

15'9" x 12'11" (4.81 x 3.95)

Kitchen/Diner 16'5" x 9'10" (5.02 x 3.01)

Guest WC 6'6" x 3'2" (1.99 x 0.99)

Bedroom One 12'11" x 10'0" (3.96 x 3.05)

En-Suite 6'5" x 5'10" (1.98 x 1.79)

Bedroom Two 12'2" x 9'3" (3.73 x 2.83)