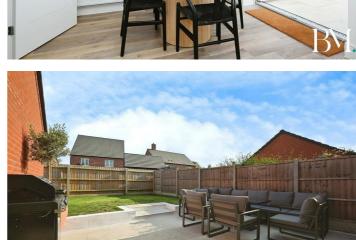

The first floor features a landing area, principal bedroom with adjoining en-suite facilities, a family bathroom, and two further well proportioned bedrooms.

Externally there is a gorgeous, SOUTH FACING landscaped rear garden with lawned and patio/outdoor entertaining areas, perfect for enjoying summer evenings with a glass of wine, or