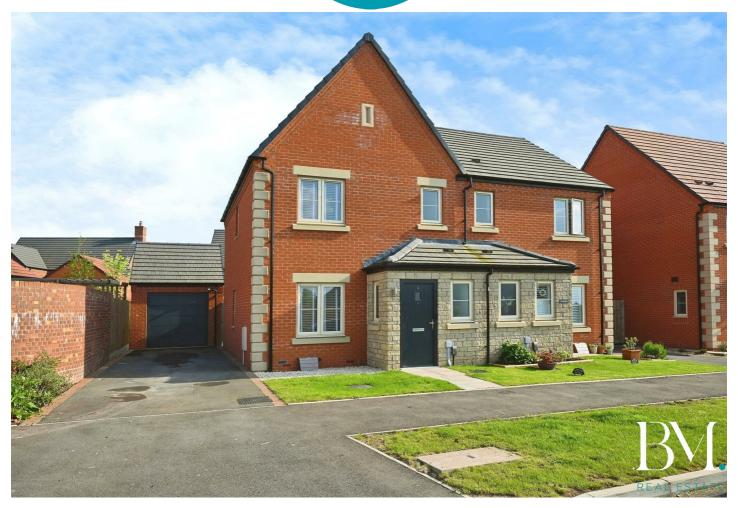

# 3 Foster Drive Radford Semele, Leamington Spa, CV31 1WT

This EXCEPTIONAL, STUNNING, modern, semi detached property, built in 2021, offers spacious and stylish living accommodation arranged over two floors, and enjoys an extremely SOUGHT AFTER LOCATION in Radford Semele.

Presented to showhome standard, this residence offers turn key proposition, and comprises of an entrance hall, guest WC, spacious through lounge, and contemporary kitchen diner, with integrated appliances to the ground floor.

The first floor features a landing area, principal bedroom with adjoining en-suite facilities, a family bathroom, and two further well proportioned bedrooms.

Externally there is a gorgeous, SOUTH FACING landscaped rear garden with lawned and patio/outdoor entertaining areas, perfect for enjoying summer evenings with a glass of wine, or