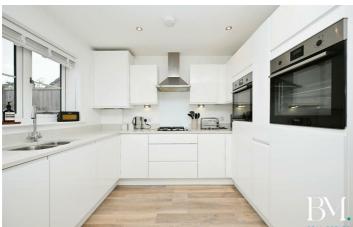

Presented to showhome standard, this residence offers turn key proposition, and comprises of an entrance hall, guest WC, spacious through lounge, and contemporary kitchen diner, with integrated appliances to the ground floor.

### Lounge

15'9" x 12'11" (4.81 x 3.95)

Kitchen/Diner 16'5" x 9'10" (5.02 x 3.01)

Guest WC 6'6" x 3'2" (1.99 x 0.99)

Bedroom One 12'11" x 10'0" (3.96 x 3.05)

En-Suite 6'5" x 5'10" (1.98 x 1.79)

Bedroom Two 12'2" x 9'3" (3.73 x 2.83)