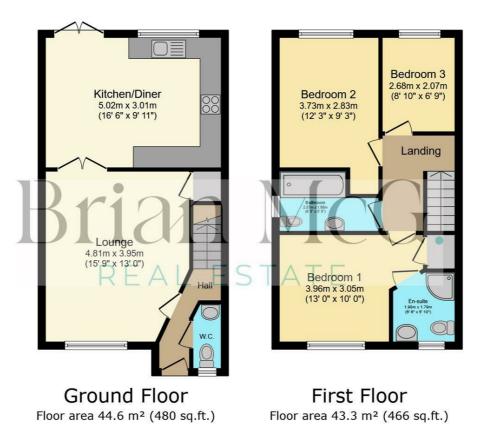

### Lounge

15'9" x 12'11" (4.81 x 3.95)

Kitchen/Diner 16'5" x 9'10" (5.02 x 3.01)

Guest WC 6'6" x 3'2" (1.99 x 0.99)

Bedroom One 12'11" x 10'0" (3.96 x 3.05)

En-Suite 6'5" x 5'10" (1.98 x 1.79)

Bedroom Two 12'2" x 9'3" (3.73 x 2.83)

### **Bedroom Three**

8'9" x 6'9" (2.68 x 2.07)

Three Bedrooms

- EXTREMELY SOUGHT AFTER LOCATION
  Spacious Lounge
- Landscaped Rear Garden
- Family Bathroom, En-Suite and Guest WC
  Showhome Standard Presentation

Family Bathroom 9'4" x 5'6" (2.87 x 1.68)

https://www.brianmcg.co.uk

4

BM

https://www.brianmcg.co.uk

#### TOTAL: 87.9 m<sup>2</sup> (947 sq.ft.)

This floor plan is for illustrative purposes only. It is not drawn to scale. Any measurements, floor areas (including any total floor area), openings and orientations are approximate. No details are guaranteed, they cannot be relied upon for any purpose and do not form any part of any agreement. No liability is taken for any error, omission or misstatement. A party must rely upon its own inspection(s). Powered by www.Propertybox.io