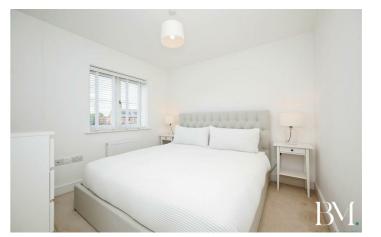

Presented to showhome standard, this residence offers turn key proposition, and comprises of an entrance hall, guest WC, spacious through lounge, and contemporary kitchen diner, with integrated appliances to the ground floor.

The first floor features a landing area, principal bedroom with adjoining en-suite facilities, a family bathroom, and two further well proportioned bedrooms.

Externally there is a gorgeous, SOUTH FACING landscaped rear garden with lawned and patio/outdoor entertaining areas, perfect for enjoying summer evenings with a glass of wine, or

### Lounge

15'9" x 12'11" (4.81 x 3.95)

Kitchen/Diner 16'5" x 9'10" (5.02 x 3.01)

Guest WC 6'6" x 3'2" (1.99 x 0.99)

Bedroom One 12'11" x 10'0" (3.96 x 3.05)

En-Suite 6'5" x 5'10" (1.98 x 1.79)

Bedroom Two 12'2" x 9'3" (3.73 x 2.83)