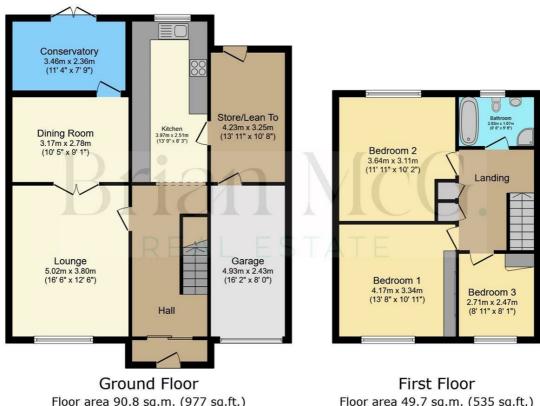

## Floor Plan

Floor area 90.8 sq.m. (977 sq.ft.)

Floor area 49.7 sq.m. (535 sq.ft.)

TOTAL: 140.5 sq.m. (1,512 sq.ft.)

This floor plan is for illustrative purposes only. It is not drawn to scale. Any measurements, floor areas (including any total floor area), openings and orientations are approximate. No details are guaranteed, they cannot be relied upon for any purpose and do not form any part of any agreement. No liability is taken for any error, omission or misstatement. A party must rely upon its own inspection(s). Powered by www.Propertybox.lo