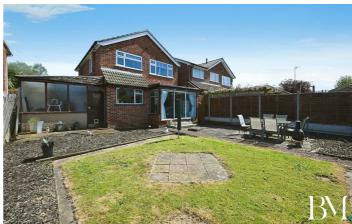

# 3 Bonnington Close Hillmorton, Rugby, CV21 4DG

This detached property located in the SOUGHT AFTER area of Hillmorton, offers EXCELLENT POTENTIAL to extend and improve, with neighbouring properties having extended to the front, side and rear aspects setting precedent.

The property resides on a plot comprising of a front garden laid mainly to lawn with driveway and single garage, providing off road parking. To the rear is a good sized garden with lawned and patio/outdooor entertaining areas.