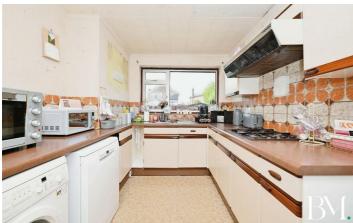

4DG











- Detached Property
- Driveway & Garage
- · Spacious Rear Garden
- Entrance Porch & Hallway
- NO ONWARD CHAIN
- Three Receptions
- Three Well Proportioned Bedrooms
  SUPERB POTENTIAL FOR EXTENSION
  - Part Completed Renovation Project
  - Refitted Family Bathroom

#### **Entrance Porch**

8'1" x 4'9" (2.47 x 1.45)

#### Hallway

15'3" x 8'1" (4.67 x 2.47)

#### Lounge

16'5" x 12'5" (5.02 x 3.80)

#### **Dining Room**

10'4" x 9'1" (3.17 x 2.78)

# Kıtchen

13'0" x 8'2" (3.97 x 2.51)

#### Conservatory

11'4" x 7'8" (3.46 x 2.36)

#### Lean-To

13'10" x 10'7" (4.23 x 3.25)

### Bedroom One

13'8" x 10'11" (4.17 x 3.34)

#### Bedroom Two

11'11" × 10'2" (3.64 × 3.11)

#### Bedroom Three

9'7" x 7'10" (2.94 x 2.41)

#### Bathroom

8'7" x 5'5" (2.63 x 1.67)



Directions

















## Floor Plan



Floor area 90.8 sq.m. (977 sq.ft.)

Floor area 49.7 sq.m. (535 sq.ft.)

TOTAL: 140.5 sq.m. (1,512 sq.ft.)

This floor plan is for illustrative purposes only. It is not drawn to scale. Any measurements, floor areas (including any total floor area), openings and orientations are approximate. No details are guaranteed, they cannot be relied upon for any purpose and do not form any part of any agreement. No liability is taken for any error, omission or misstatement. A party must rely upon its own inspection(s). Powered by www.Propertybox.lo

These particulars, whilst believed to be accurate are set out as a general outline only for guidance and do not constitute any part of an offer or contract. Intending purchasers should not rely on them as statements of represen