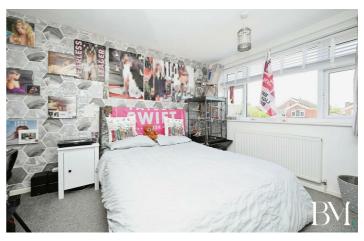

### Bedroom One

13'8" x 10'11" (4.17 x 3.34)

#### Bedroom Two

11'11" × 10'2" (3.64 × 3.11)

#### Bedroom Three

9'7" x 7'10" (2.94 x 2.41)