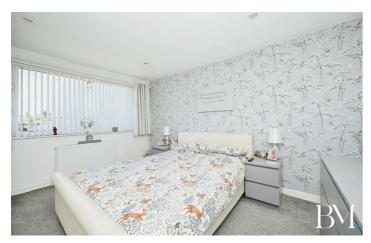

### Bedroom One

13'8" x 10'11" (4.17 x 3.34)

#### Bedroom Two

11'11" × 10'2" (3.64 × 3.11)

#### Bedroom Three

9'7" x 7'10" (2.94 x 2.41)