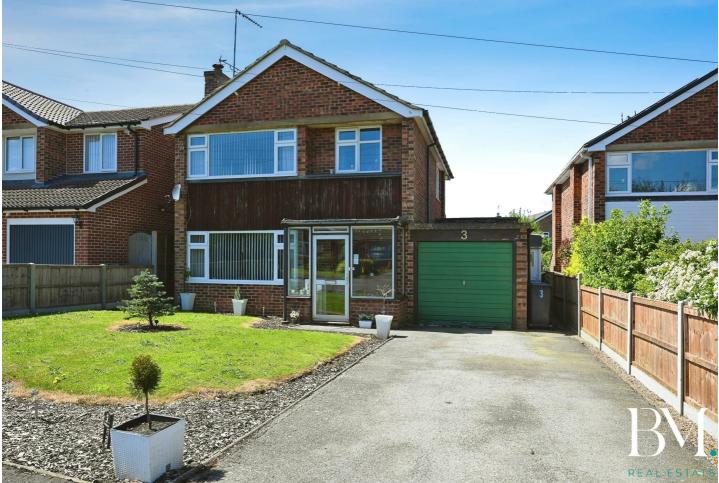

# 3 Bonnington Close Hillmorton, Rugby, CV21 4DG

This detached property located in the SOUGHT AFTER area of Hillmorton, offers EXCELLENT POTENTIAL to extend and improve, with neighbouring properties having extended to the front, side and rear aspects setting precedent.

The property resides on a plot comprising of a front garden laid mainly to lawn with driveway and single garage, providing off road parking. To the rear is a good sized garden with lawned and patio/outdooor entertaining areas.

# 3 Bonnington Close Hillmorton, Rugby, CV21 4DG

- Detached Property
- Driveway & Garage
- · Spacious Rear Garden
- Entrance Porch & Hallway
- NO ONWARD CHAIN
- Three Receptions
- Three Well Proportioned Bedrooms
  SUPERB POTENTIAL FOR EXTENSION
  - Part Completed Renovation Project
  - Refitted Family Bathroom