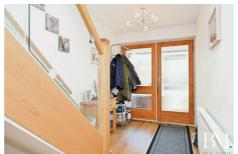

#### **Entrance Porch**

8'1" x 4'9" (2.47 x 1.45)

#### Hallway

15'3" x 8'1" (4.67 x 2.47)