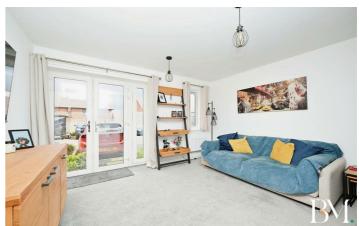

The accommodation comprises of a digital CCTV intercom entry system, large entrance hall, bathroom, spacious open plan living room with Upvc French patio doors, and adjoining fitted kitchen with breakfast/dining area. There is a double bedroom with full height glazing flooding the room with natural light, and an en-suite shower room.

• GCH & DBGL

Entrance Hall 8'6" x 8'1" (2.61 x 2.47)

Living Room 13'7" x 11'4" (4.16 x 3.47)

Kitchen 9'0" x 7'0" (2.76 x 2.14)

Bathroom 6'5" x 6'3" (1.96 x 1.93)

Bedroom 11'4" x 11'0" (3.47 x 3.36)

En-Suite 6'3" x 3'11" (1.93 x 1.20)