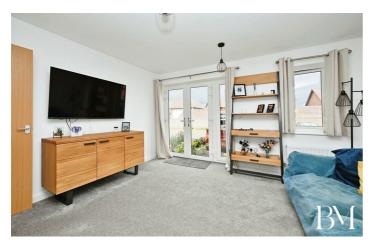

The accommodation comprises of a digital CCTV intercom entry system, large entrance hall, bathroom, spacious open plan living room with Upvc French patio doors, and adjoining fitted kitchen with breakfast/dining area. There is a double bedroom with full height glazing flooding the room with natural light, and an en-suite shower room.

• GCH & DBGL

Entrance Hall 8'6" x 8'1" (2.61 x 2.47)

Living Room 13'7" x 11'4" (4.16 x 3.47)

Kitchen 9'0" x 7'0" (2.76 x 2.14)

Bathroom 6'5" x 6'3" (1.96 x 1.93)

Bedroom 11'4" x 11'0" (3.47 x 3.36)

En-Suite 6'3" x 3'11" (1.93 x 1.20)