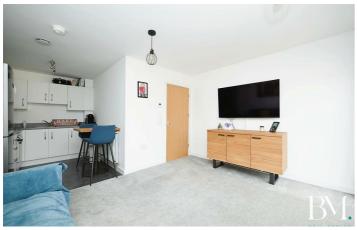

The accommodation comprises of a digital CCTV intercom entry system, large entrance hall, bathroom, spacious open plan living room with Upvc French patio doors, and adjoining fitted kitchen with breakfast/dining area. There is a double bedroom with full height glazing flooding the room with natural light, and an en-suite shower room.

The property further benefits from double glazing and gas central heating to radiators.