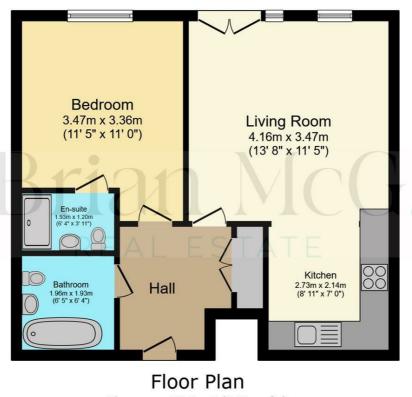

• GCH & DBGL

Entrance Hall 8'6" x 8'1" (2.61 x 2.47)

Living Room 13'7" x 11'4" (4.16 x 3.47)

Kitchen 9'0" x 7'0" (2.76 x 2.14)

Bathroom 6'5" x 6'3" (1.96 x 1.93)

Bedroom 11'4" x 11'0" (3.47 x 3.36)

En-Suite 6'3" x 3'11" (1.93 x 1.20)

### Floor area 50.9 m<sup>2</sup> (548 sq.ft.)

#### TOTAL: 50.9 m<sup>2</sup> (548 sq.ft.)

This floor plan is for illustrative purposes only. It is not drawn to scale. Any measurements, floor areas (including any total floor area), openings and orientations are approximate. No details are guaranteed, they cannot be relied upon for any purpose and do not form any part of any agreement. No liability is taken for any error, omission or misstatement. A party must rely upon its own inspection(s). Powered by www.Propertybox.io