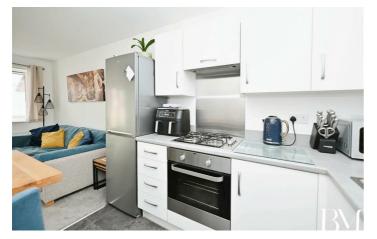

The accommodation comprises of a digital CCTV intercom entry system, large entrance hall, bathroom, spacious open plan living room with Upvc French patio doors, and adjoining fitted kitchen with breakfast/dining area. There is a double bedroom with full height glazing flooding the room with natural light, and an en-suite shower room.