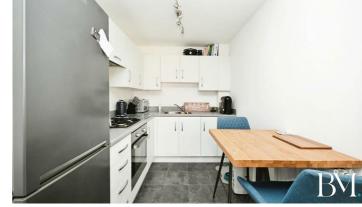

The accommodation comprises of a digital CCTV intercom entry system, large entrance hall, bathroom, spacious open plan living room with Upvc French patio doors, and adjoining fitted kitchen with breakfast/dining area. There is a double bedroom with full height glazing flooding the room with natural light, and an en-suite shower room.