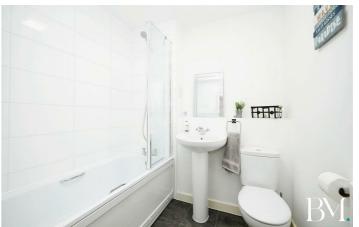

The accommodation comprises of a digital CCTV intercom entry system, large entrance hall, bathroom, spacious open plan living room with Upvc French patio doors, and adjoining fitted kitchen with breakfast/dining area. There is a double bedroom with full height glazing flooding the room with natural light, and an en-suite shower room.

The property further benefits from double glazing and gas central heating to radiators.