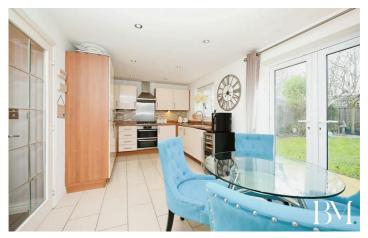

The spacious and stylish living accommodation is arranged over two floors, and comprises of a generous entrance hallway with guest WC, a luxurious modern living room, with large windows flooding the room with natural light, and glass double doors leading to a formal dining room with feature mirrored wall, and a fitted kitchen/breakfast room with integrated appliances on the ground floor.

### **Entrance Hall**

Guest WC

Lounge 18'2" x 10'11" (5.56 x 3.34)

**Dining Room** 9'10" x 9'6" (3.00 x 2.92)

Kitchen/Breakfast Room 16'9" x 9'9" (5.12 x 2.98)

Bedroom One 15'1" x 10'11" (4.62 x 3.34)

**En-Suite** 6'11" x 5'10" (2.13 x 1.80)