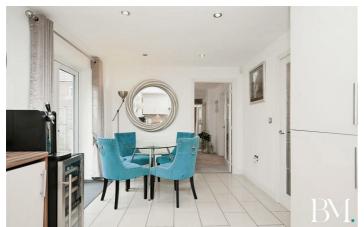

The spacious and stylish living accommodation is arranged over two floors, and comprises of a generous entrance hallway with guest WC, a luxurious modern living room, with large windows flooding the room with natural light, and glass double doors leading to a formal dining room with feature mirrored wall, and a fitted kitchen/breakfast room with integrated appliances on the ground floor.