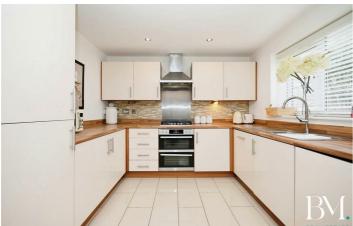

The spacious and stylish living accommodation is arranged over two floors, and comprises of a generous entrance hallway with guest WC, a luxurious modern living room, with large windows flooding the room with natural light, and glass double doors leading to a formal dining room with feature mirrored wall, and a fitted kitchen/breakfast room with integrated appliances on the ground floor.

### **Entrance Hall**

Guest WC

Lounge 18'2" x 10'11" (5.56 x 3.34)

**Dining Room** 9'10" x 9'6" (3.00 x 2.92)

Kitchen/Breakfast Room 16'9" x 9'9" (5.12 x 2.98)

Bedroom One 15'1" x 10'11" (4.62 x 3.34)

**En-Suite** 6'11" x 5'10" (2.13 x 1.80)