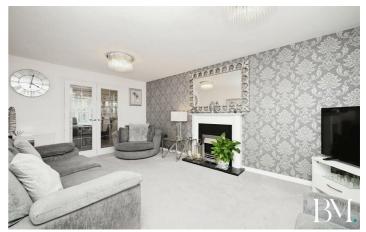

The spacious and stylish living accommodation is arranged over two floors, and comprises of a generous entrance hallway with guest WC, a luxurious modern living room, with large windows flooding the room with natural light, and glass double doors leading to a formal dining room with feature mirrored wall, and a fitted kitchen/breakfast room with integrated appliances on the ground floor.