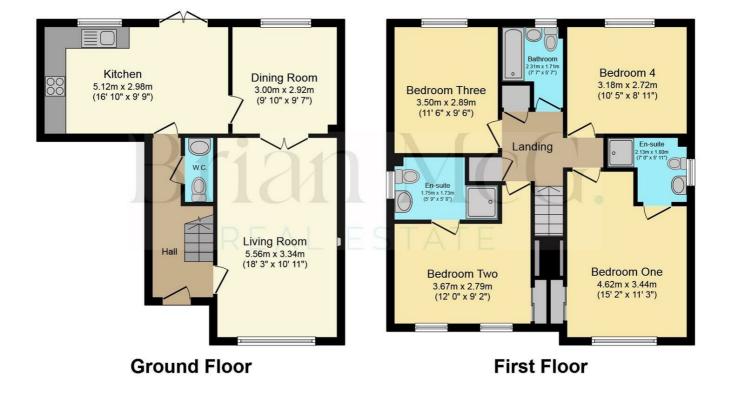

The spacious and stylish living accommodation is arranged over two floors, and comprises of a generous entrance hallway with guest WC, a luxurious modern living room, with large windows flooding the room with natural light, and glass double doors leading to a formal dining room with feature mirrored wall, and a fitted kitchen/breakfast room with integrated appliances on the ground floor.

The first floor features a spacious landing area, four well proportioned bedrooms, two of which benefit from en-suite facilities, and a family bathroom.

The home is beautifully decorated and presented, and offers truly ready to move into accommodation.

### **Entrance Hall**

Guest WC

Lounge 18'2" x 10'11" (5.56 x 3.34)

**Dining Room** 9'10" x 9'6" (3.00 x 2.92)

Kitchen/Breakfast Room 16'9" x 9'9" (5.12 x 2.98)

Bedroom One 15'1" x 10'11" (4.62 x 3.34)

**En-Suite** 6'11" x 5'10" (2.13 x 1.80)

En-Suite

**Bedroom Three** 11'5" x 9'5" (3.50 x 2.89)

**Bedroom Four** 10'5" x 8'11" (3.18 x 2.72)

Family Bathroom 7'6" x 5'7" (2.31 x 1.71)

#### Directions

https://www.brianmcg.co.uk

https://www.brianmcg.co.uk

Total floor area 119.8 sq.m. (1,290 sq.ft.) approx

This plan is for illustration purposes only and may not be representative of the property. Plan not to scale. Powered by PropertyBox