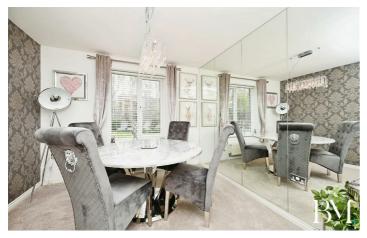

The spacious and stylish living accommodation is arranged over two floors, and comprises of a generous entrance hallway with guest WC, a luxurious modern living room, with large windows flooding the room with natural light, and glass double doors leading to a formal dining room with feature mirrored wall, and a fitted kitchen/breakfast room with integrated appliances on the ground floor.

### **Entrance Hall**

Guest WC

Lounge 18'2" x 10'11" (5.56 x 3.34)

**Dining Room** 9'10" x 9'6" (3.00 x 2.92)

Kitchen/Breakfast Room 16'9" x 9'9" (5.12 x 2.98)

Bedroom One 15'1" x 10'11" (4.62 x 3.34)

**En-Suite** 6'11" x 5'10" (2.13 x 1.80)