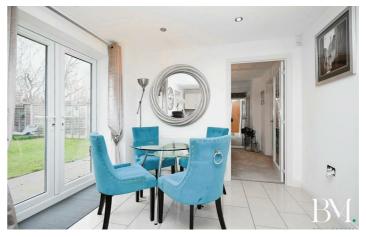

The spacious and stylish living accommodation is arranged over two floors, and comprises of a generous entrance hallway with guest WC, a luxurious modern living room, with large windows flooding the room with natural light, and glass double doors leading to a formal dining room with feature mirrored wall, and a fitted kitchen/breakfast room with integrated appliances on the ground floor.

### **Entrance Hall**

Guest WC

Lounge 18'2" x 10'11" (5.56 x 3.34)

**Dining Room** 9'10" x 9'6" (3.00 x 2.92)

Kitchen/Breakfast Room 16'9" x 9'9" (5.12 x 2.98)

Bedroom One 15'1" x 10'11" (4.62 x 3.34)

**En-Suite** 6'11" x 5'10" (2.13 x 1.80)